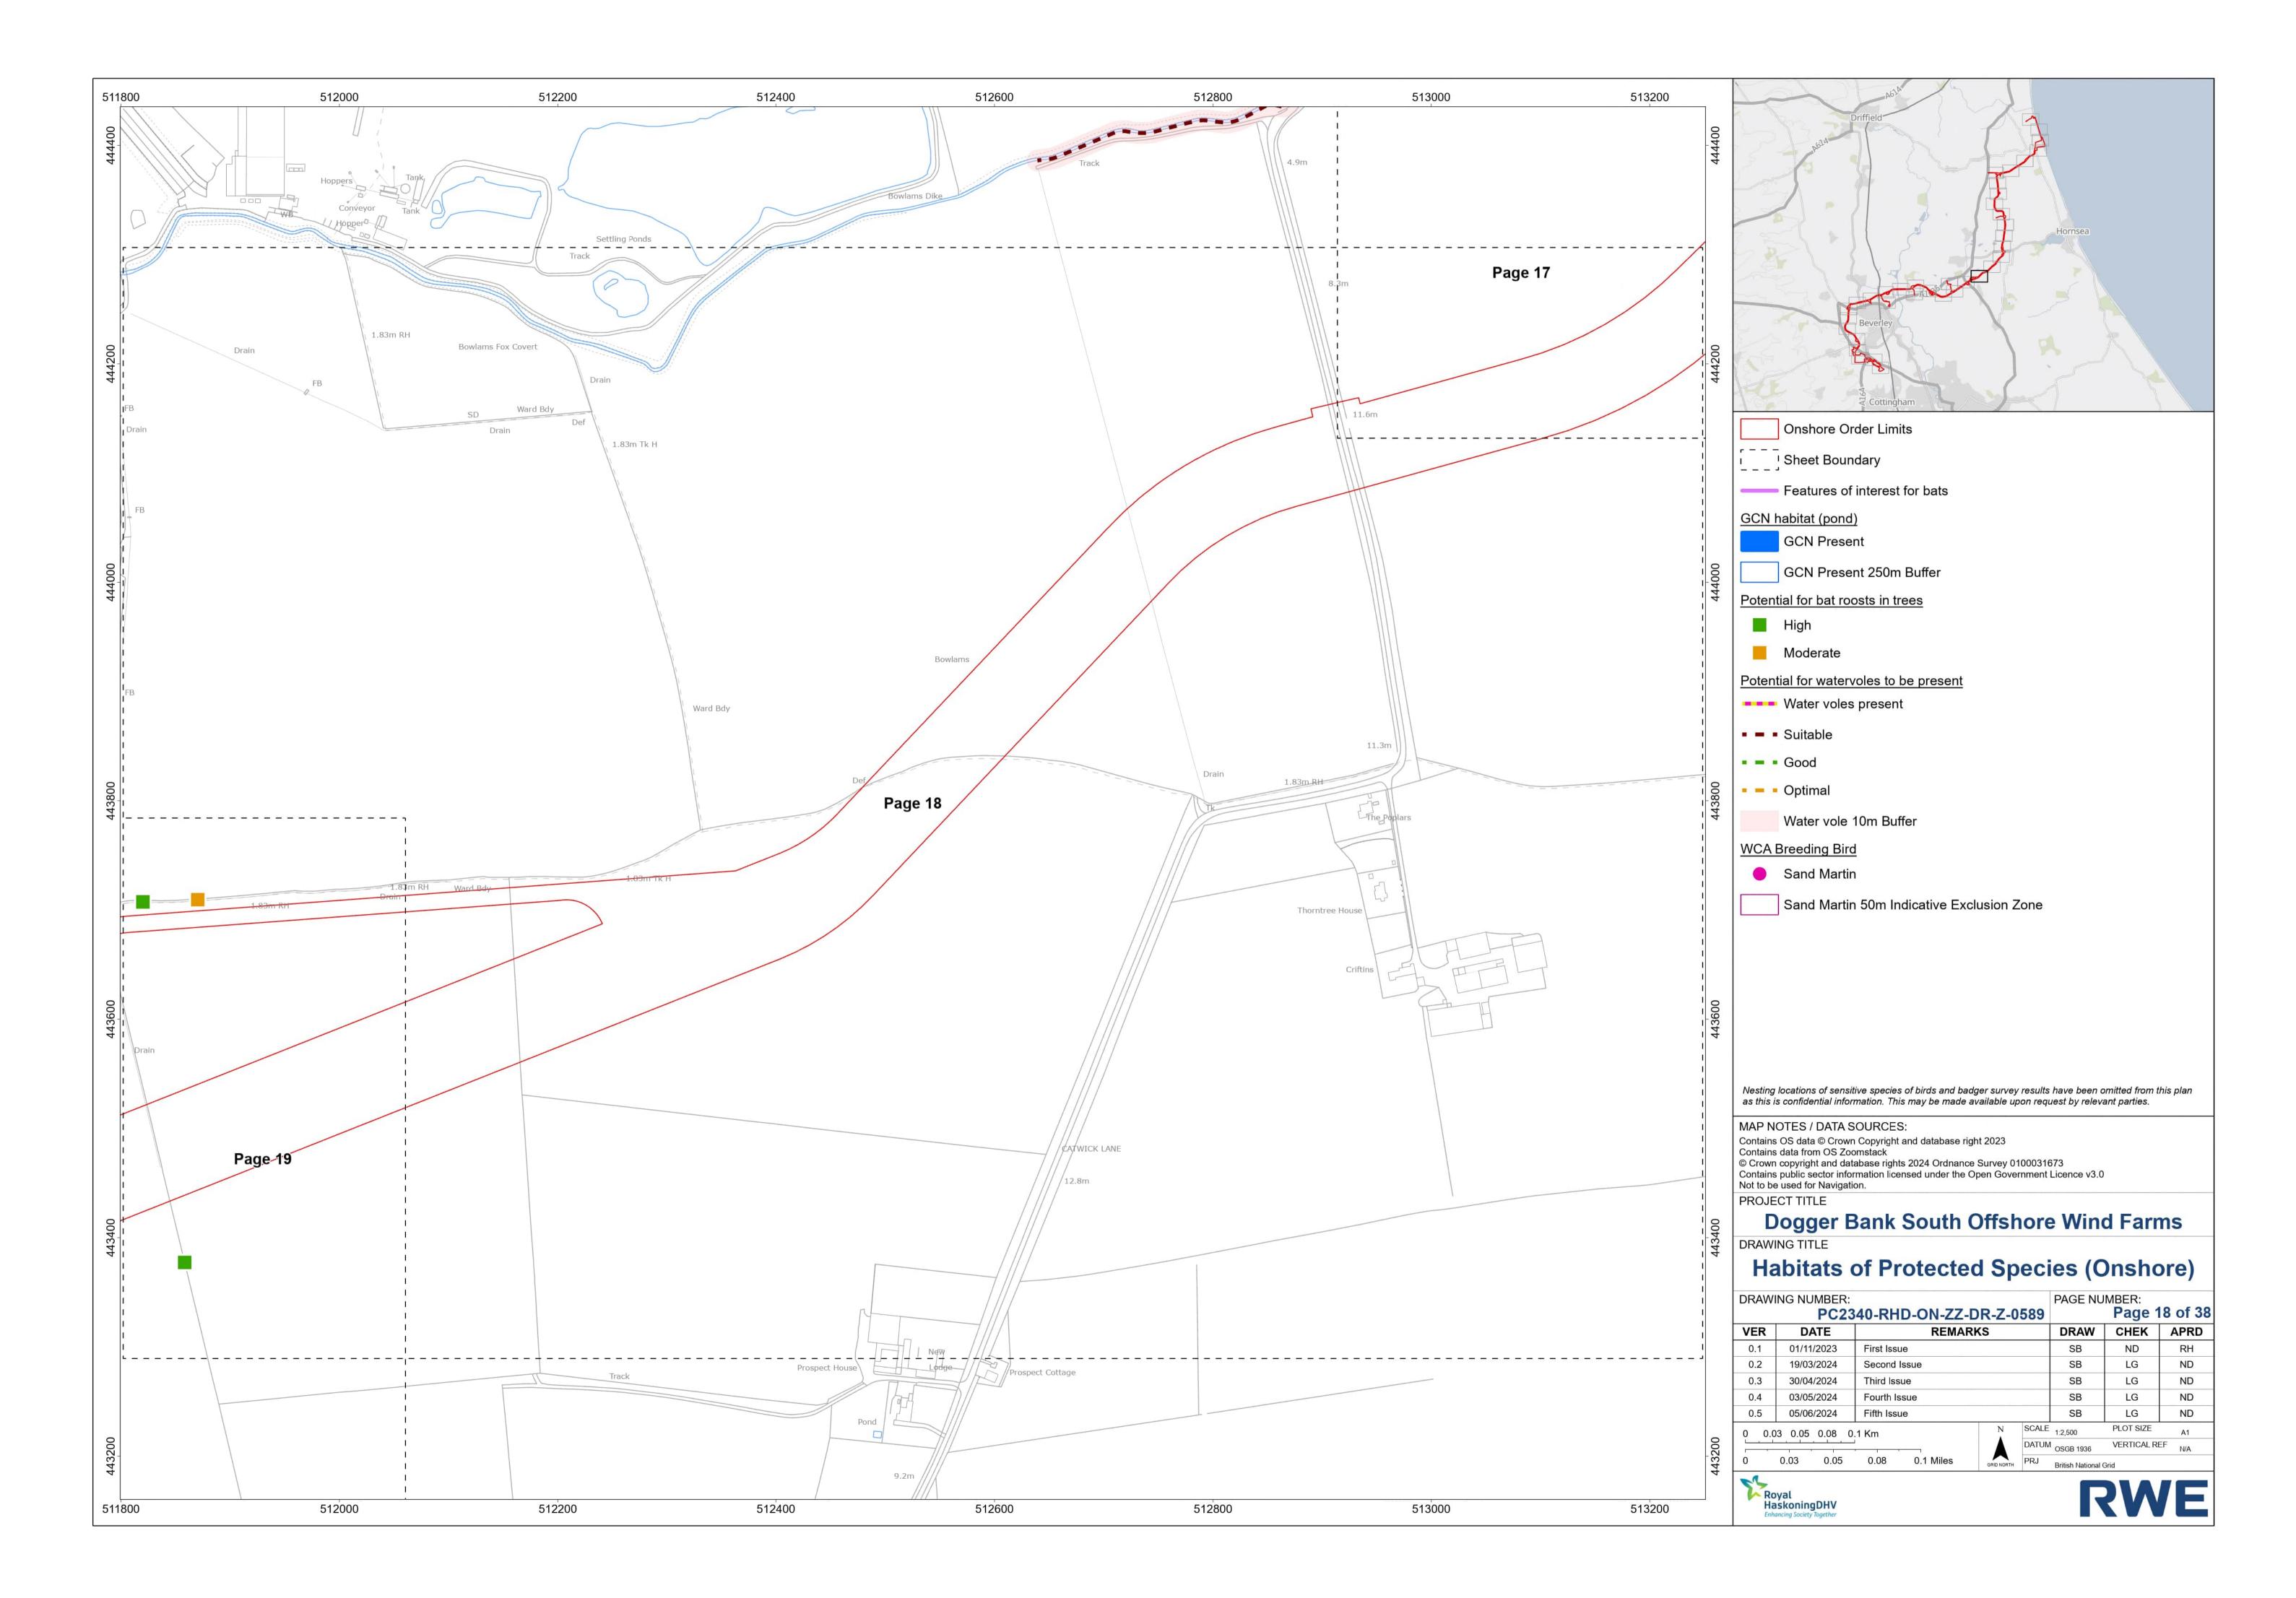

| ND                |
| 0.4              | 03/05/2024 | Fourth Issue   |            |       | SB               | LG         | ND                |
| 0.5              | 05/06/2024 | Fifth Issue    |            |       | SB               | LG         | ND                |
| 0 0.5 1 1.5 2 Km |            |                | N SCALE    |       | 1:50,000         | PLOT SIZE  | A1                |
|                  |            |                |            | DATUN |                  | VERTICAL R | EF <sub>N/A</sub> |
| 0                | 0.5 1      | 1.5 2 Miles    | GRID NORTH | PRJ   | British National | Grid       |                   |
| M                |            |                |            |       |                  |            |                   |