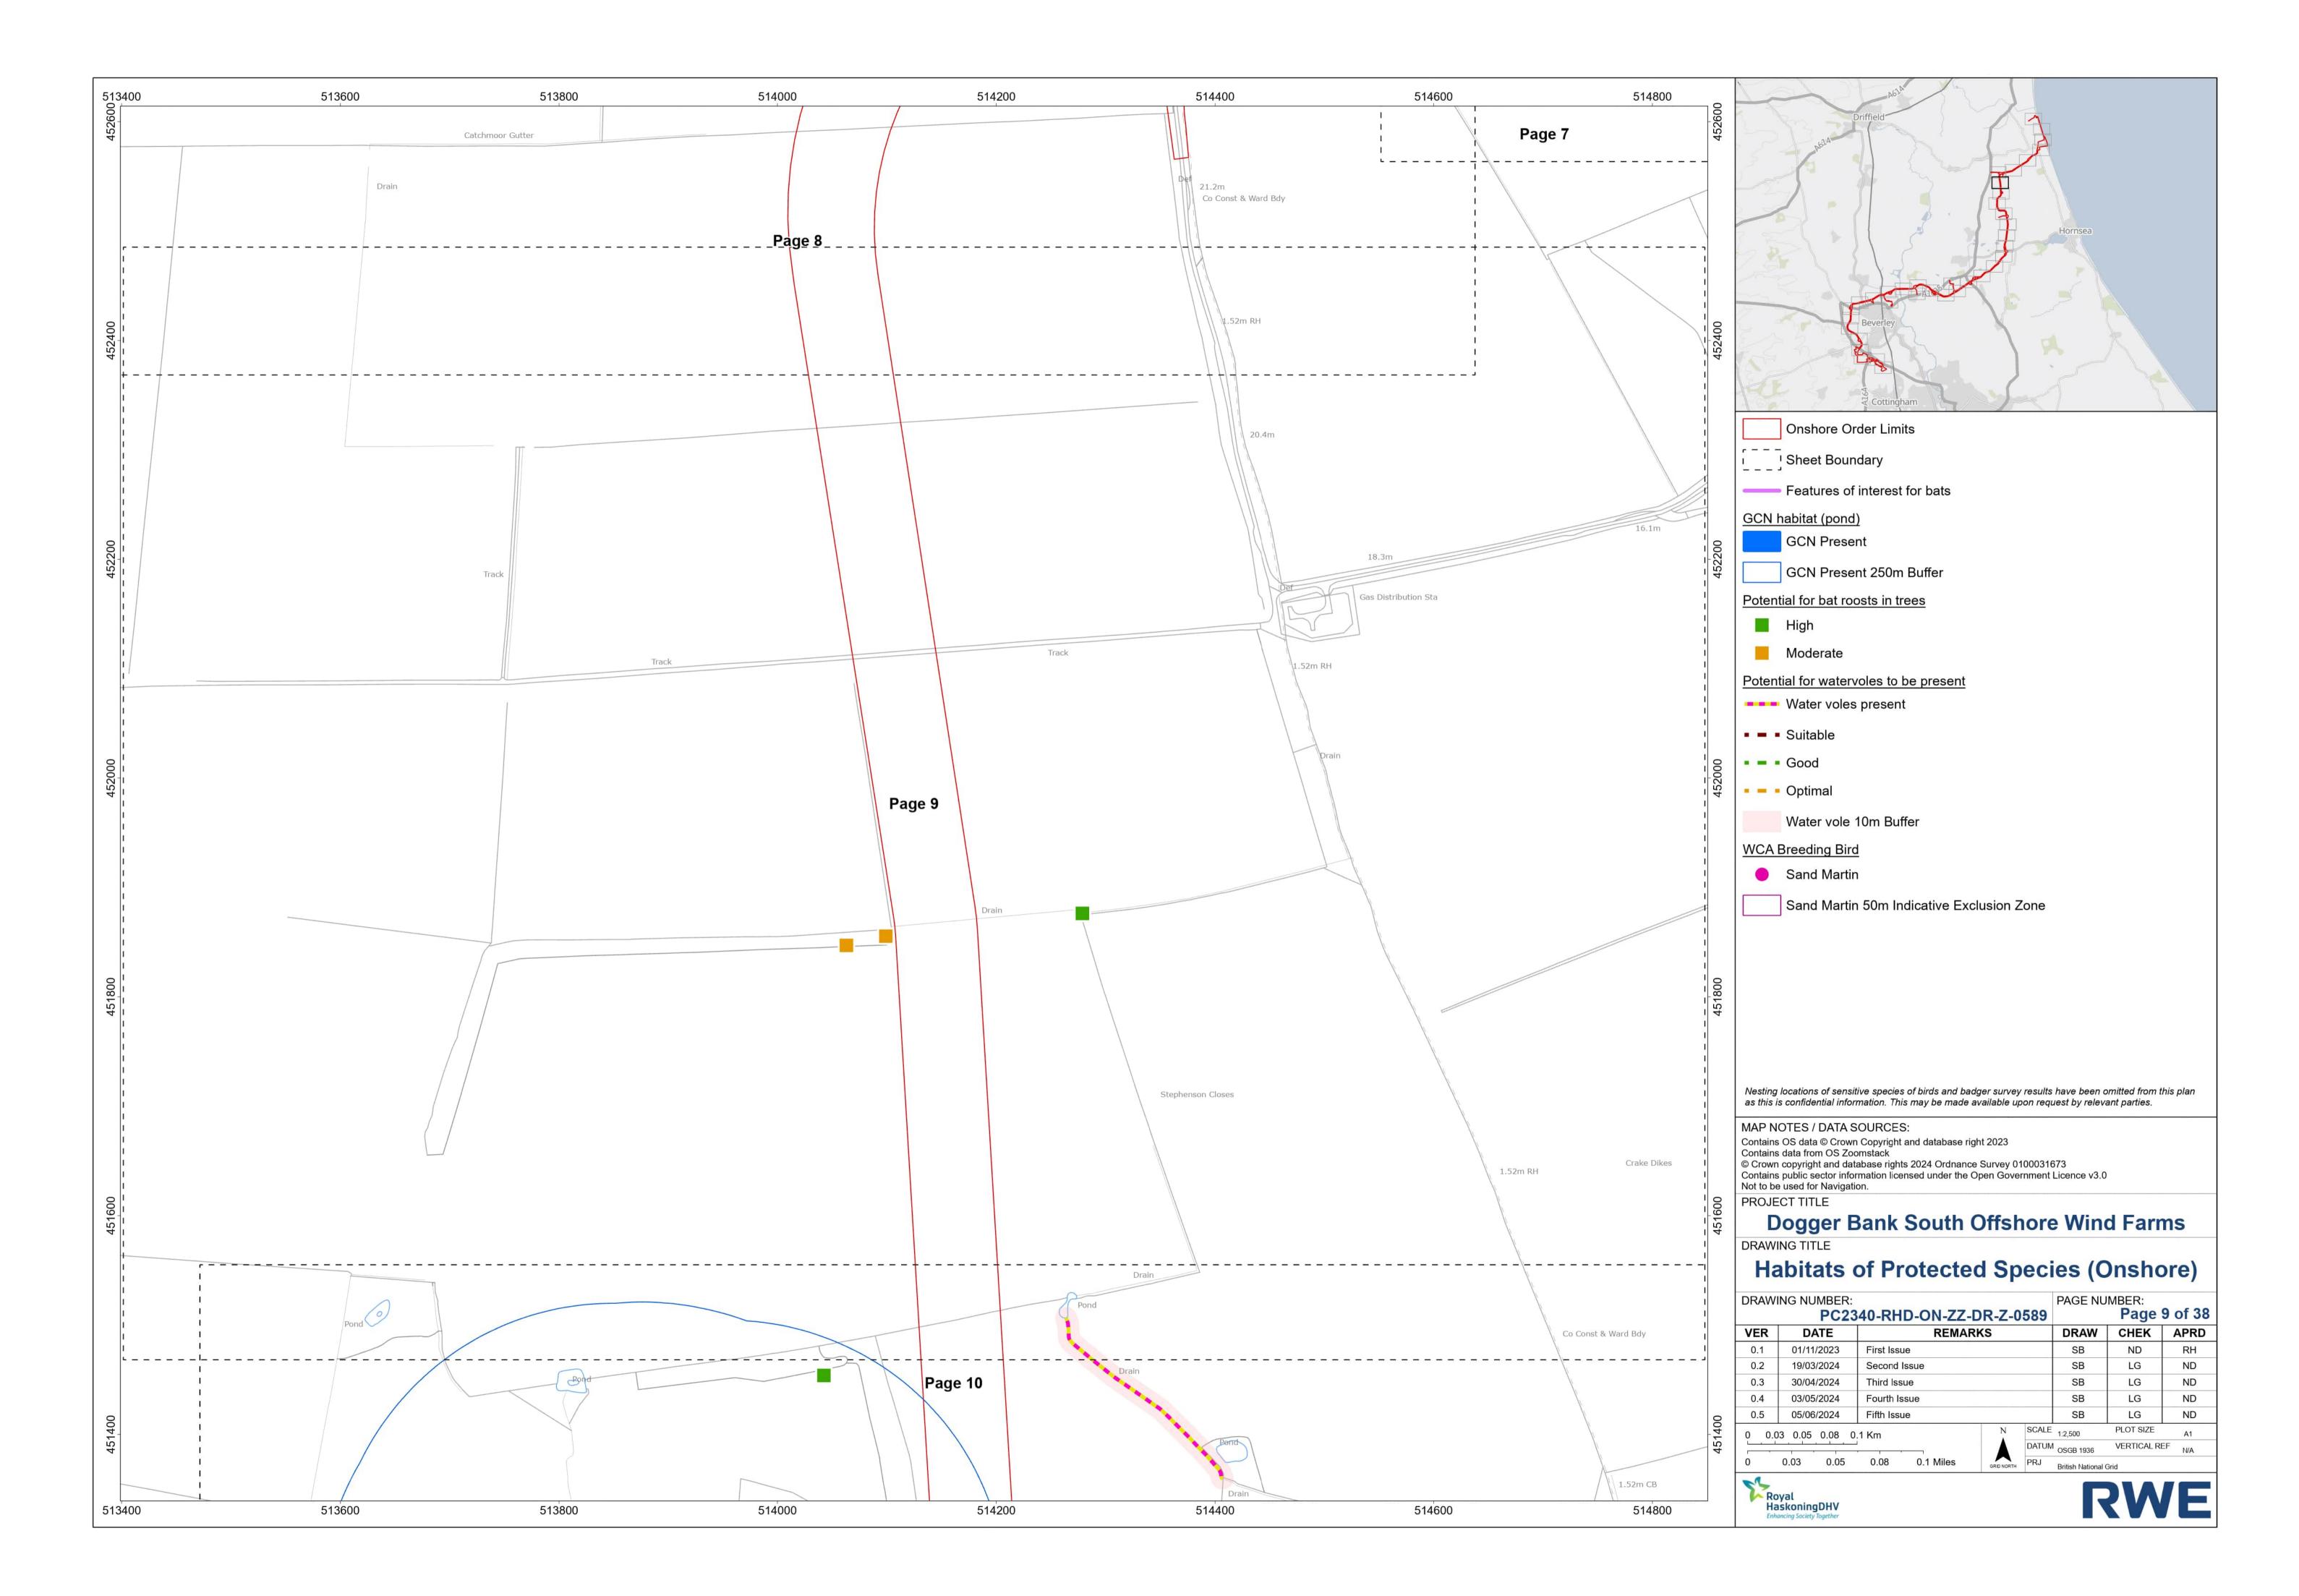

| 11 | Dogger        | - |  |  |
|----|---------------|---|--|--|
|    | PROJECT TITLE |   |  |  |

|                  | PC2        | 340-RHD-ON-ZZ- | DR-Z-0     | 589   |                  | Page       | 1 of 38           |
|------------------|------------|----------------|------------|-------|------------------|------------|-------------------|
| VER              | DATE       | REMA           | RKS        |       | DRAW             | CHEK       | APRD              |
| 0.1              | 01/11/2023 | First Issue    |            |       | SB               | ND         | RH                |
| 0.2              | 19/03/2024 | Second Issue   |            |       | SB               | LG         | ND                |
| 0.3              | 30/04/2024 | Third Issue    |            |       | SB               | LG         | ND                |
| 0.4              | 03/05/2024 | Fourth Issue   |            |       | SB               | LG         | ND                |
| 0.5              | 05/06/2024 | Fifth Issue    |            |       | SB               | LG         | ND                |
| 0 0.5 1 1.5 2 Km |            |                | N SCALE    |       | 1:50,000         | PLOT SIZE  | A1                |
|                  |            |                |            | DATUN |                  | VERTICAL R | EF <sub>N/A</sub> |
| 0                | 0.5 1      | 1.5 2 Miles    | GRID NORTH | PRJ   | British National | Grid       |                   |
| M                |            |                |            |       |                  |            |                   |