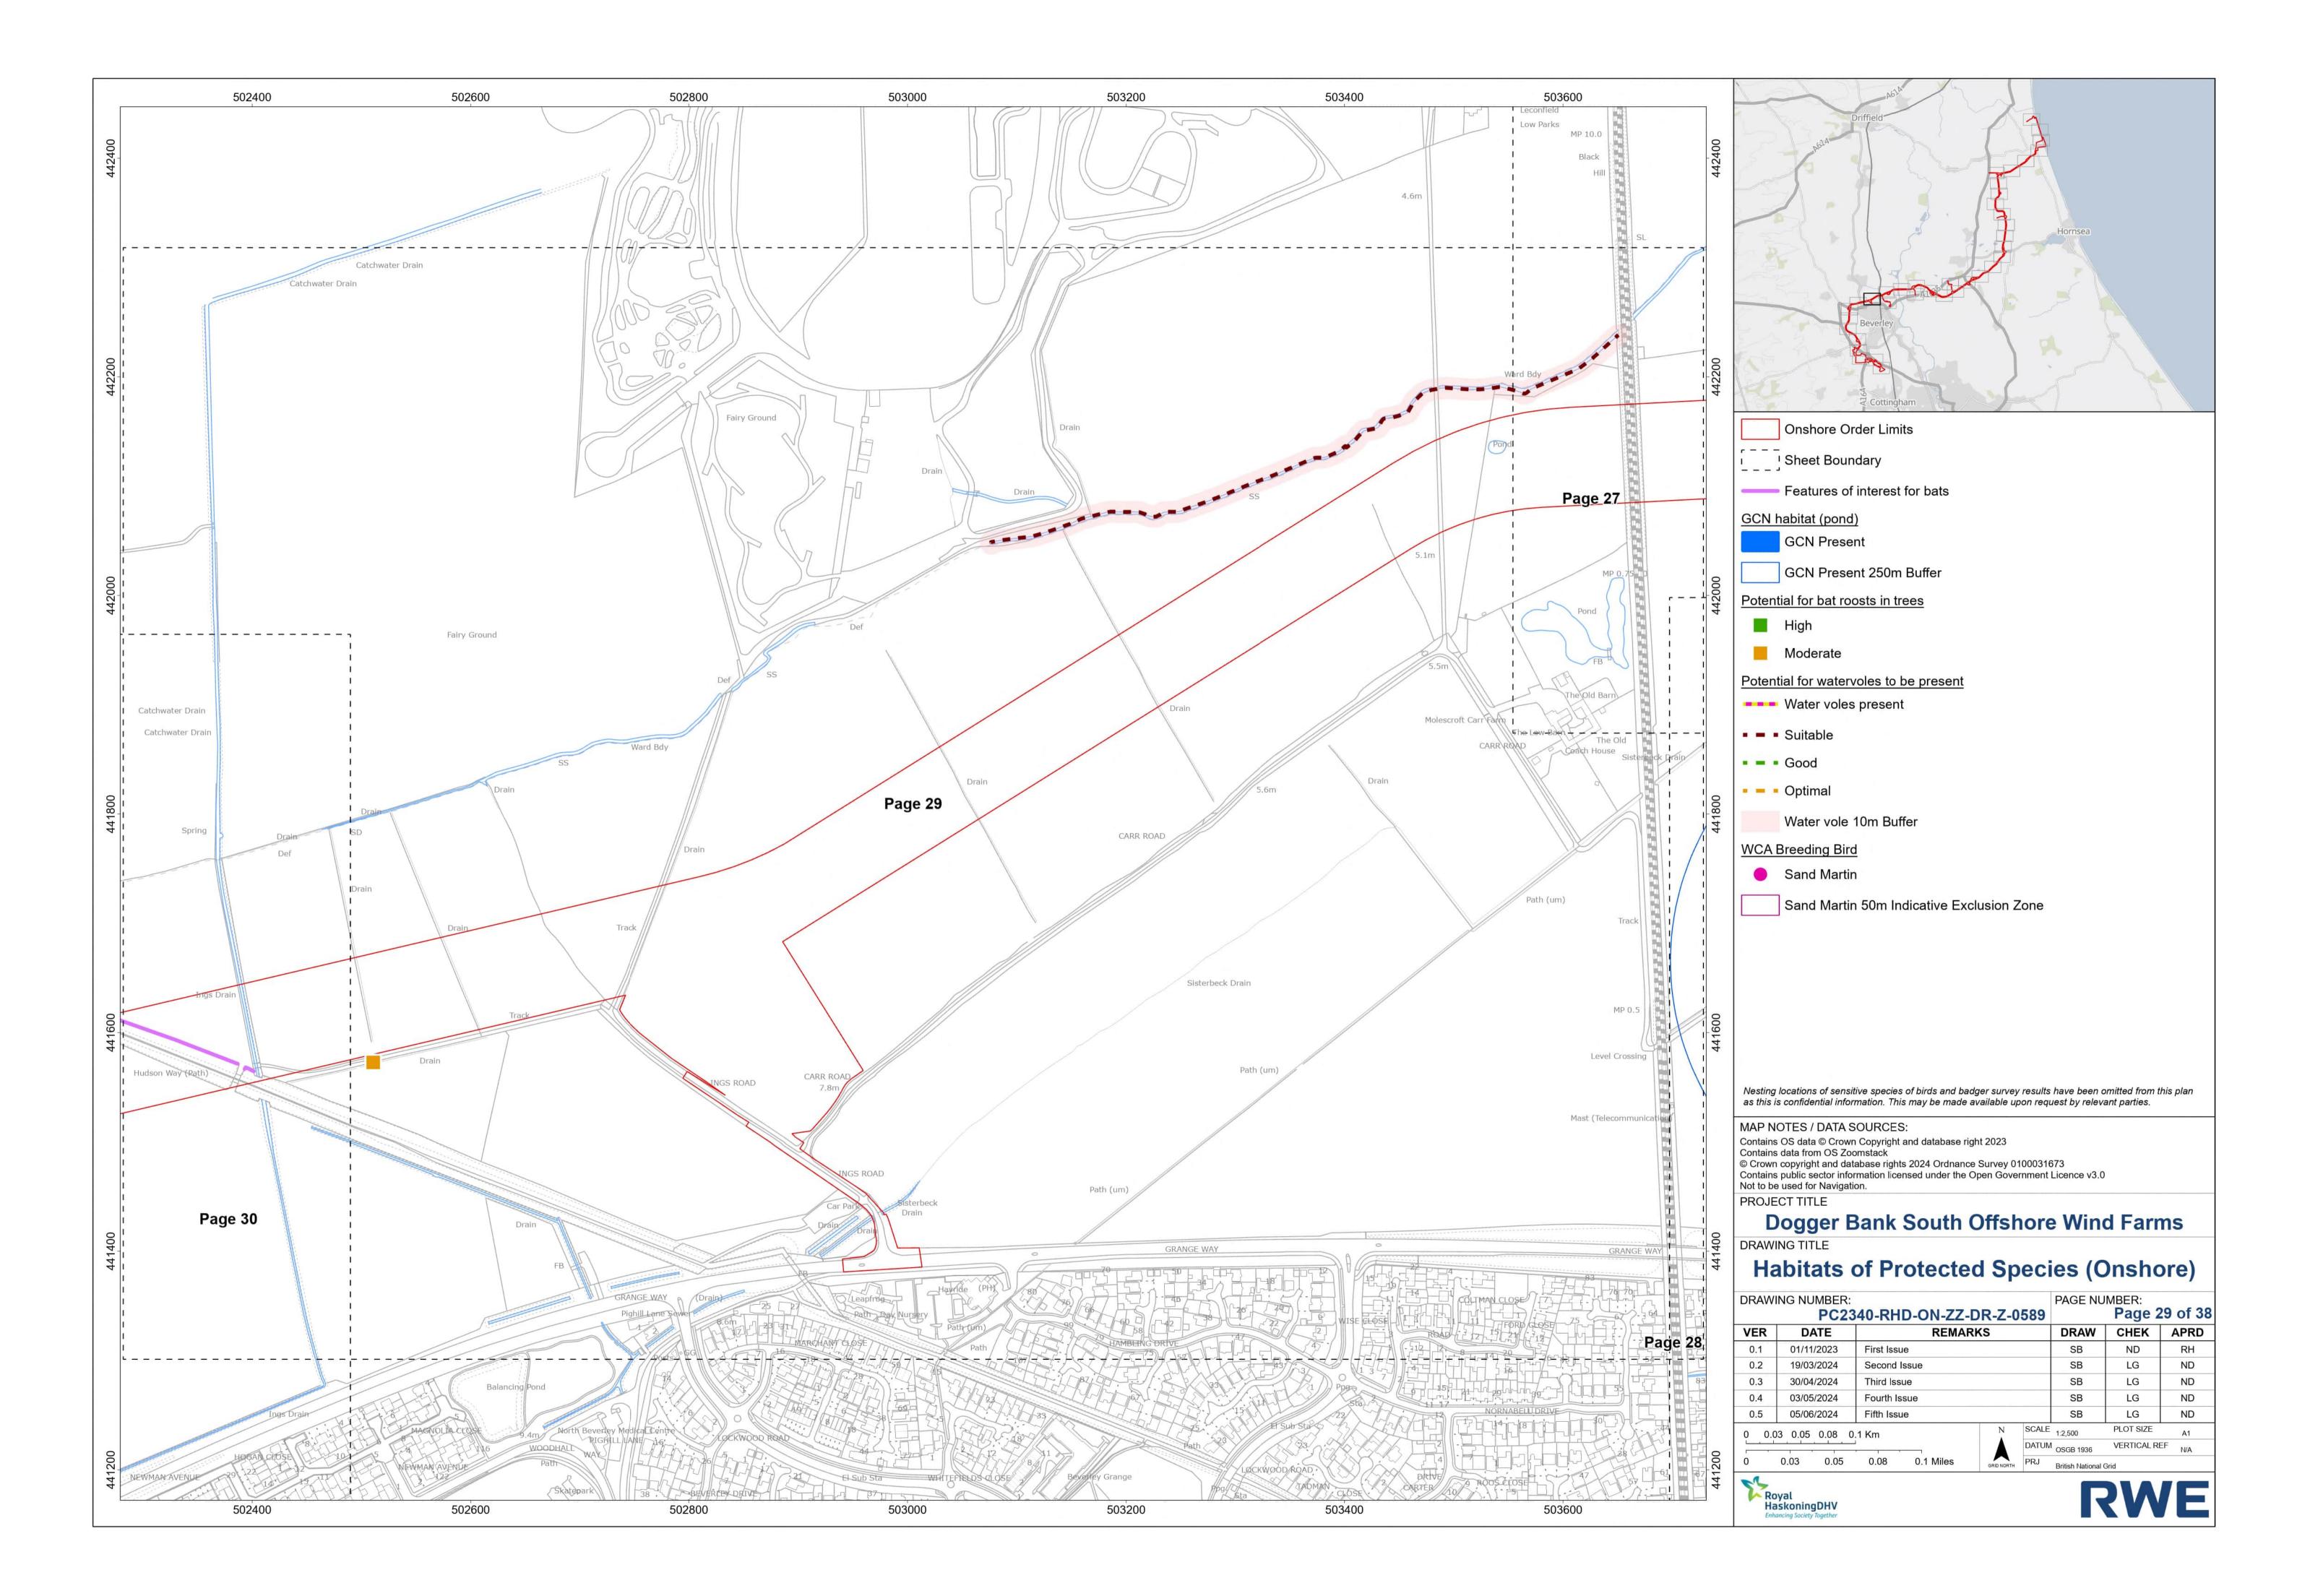

| 0.4              | 03/05/2024 | Fourth Issue   |            |       | SB               | LG         | ND                |
| 0.5              | 05/06/2024 | Fifth Issue    |            |       | SB               | LG         | ND                |
| 0 0.5 1 1.5 2 Km |            |                | N SCALE    |       | 1:50,000         | PLOT SIZE  | A1                |
|                  |            |                |            | DATUN |                  | VERTICAL R | EF <sub>N/A</sub> |
| 0                | 0.5 1      | 1.5 2 Miles    | GRID NORTH | PRJ   | British National | Grid       |                   |
| M                |            |                |            |       |                  |            |                   |