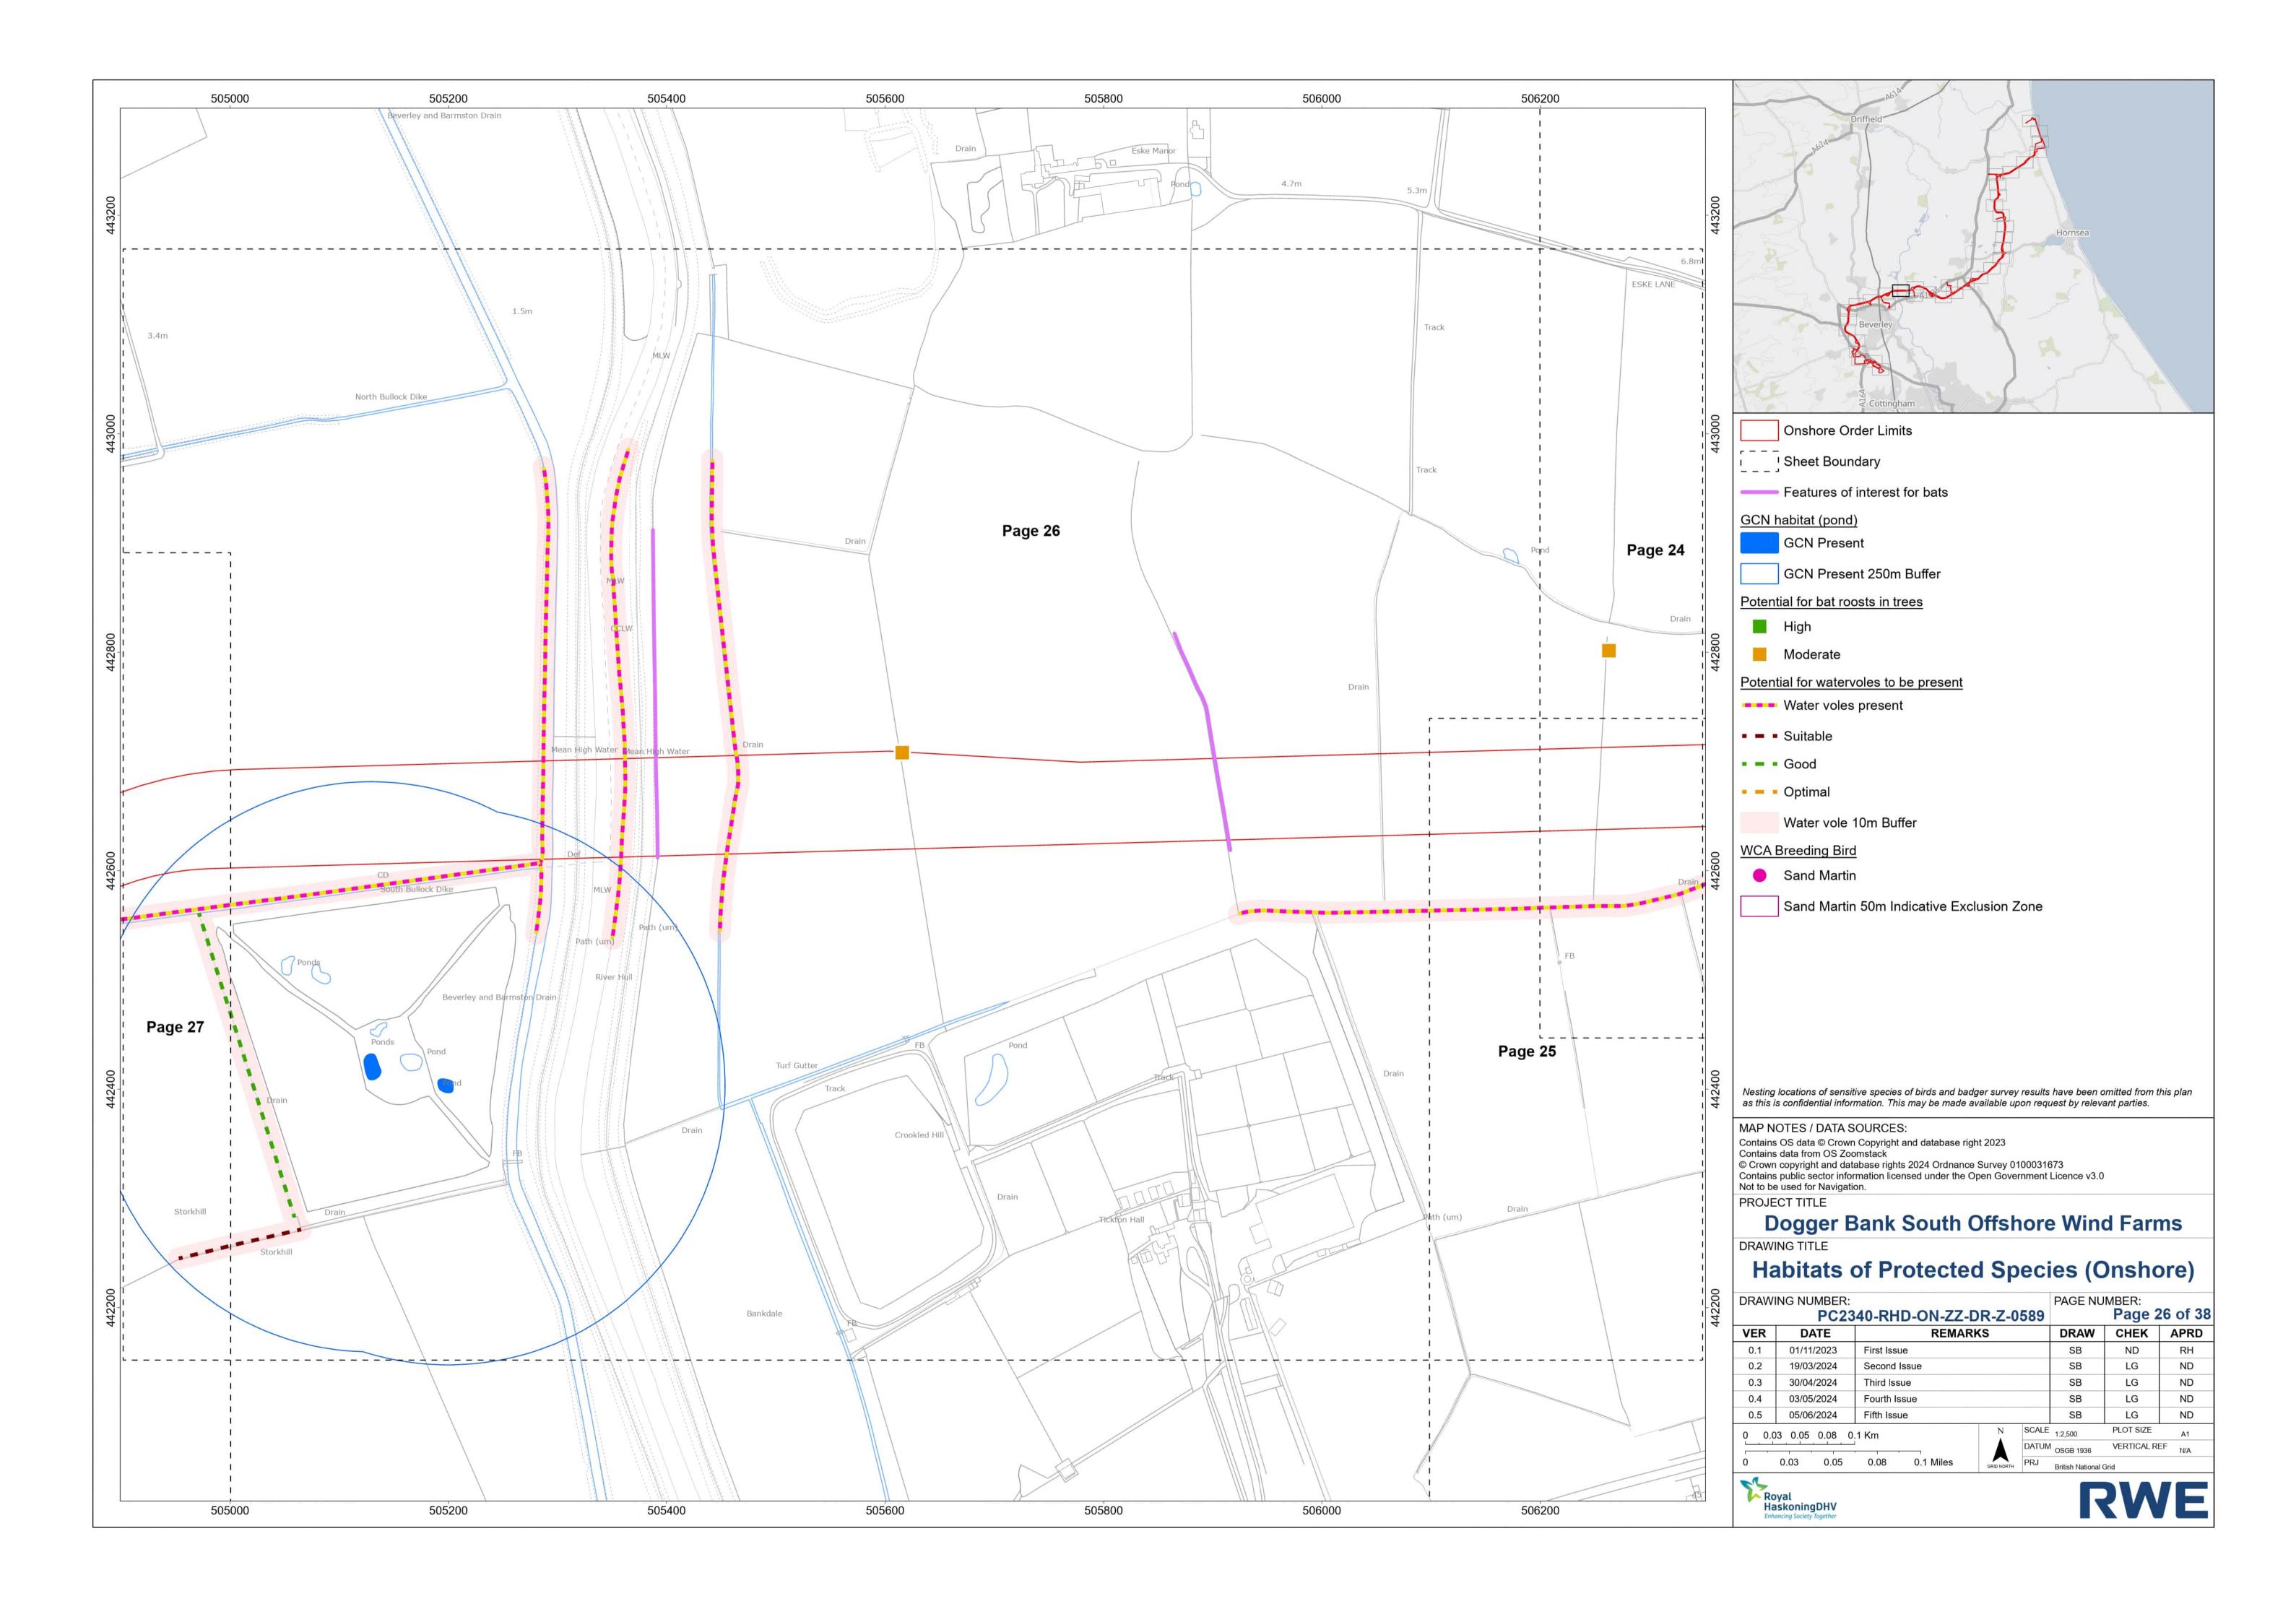

|
| 0.4              | 03/05/2024 | Fourth Issue   |            |       | SB               | LG         | ND                |
| 0.5              | 05/06/2024 | Fifth Issue    |            |       | SB               | LG         | ND                |
| 0 0.5 1 1.5 2 Km |            |                | N SCALE    |       | 1:50,000         | PLOT SIZE  | A1                |
|                  |            |                |            | DATUN |                  | VERTICAL R | EF <sub>N/A</sub> |
| 0                | 0.5 1      | 1.5 2 Miles    | GRID NORTH | PRJ   | British National | Grid       |                   |
| M                |            |                |            |       |                  |            |                   |