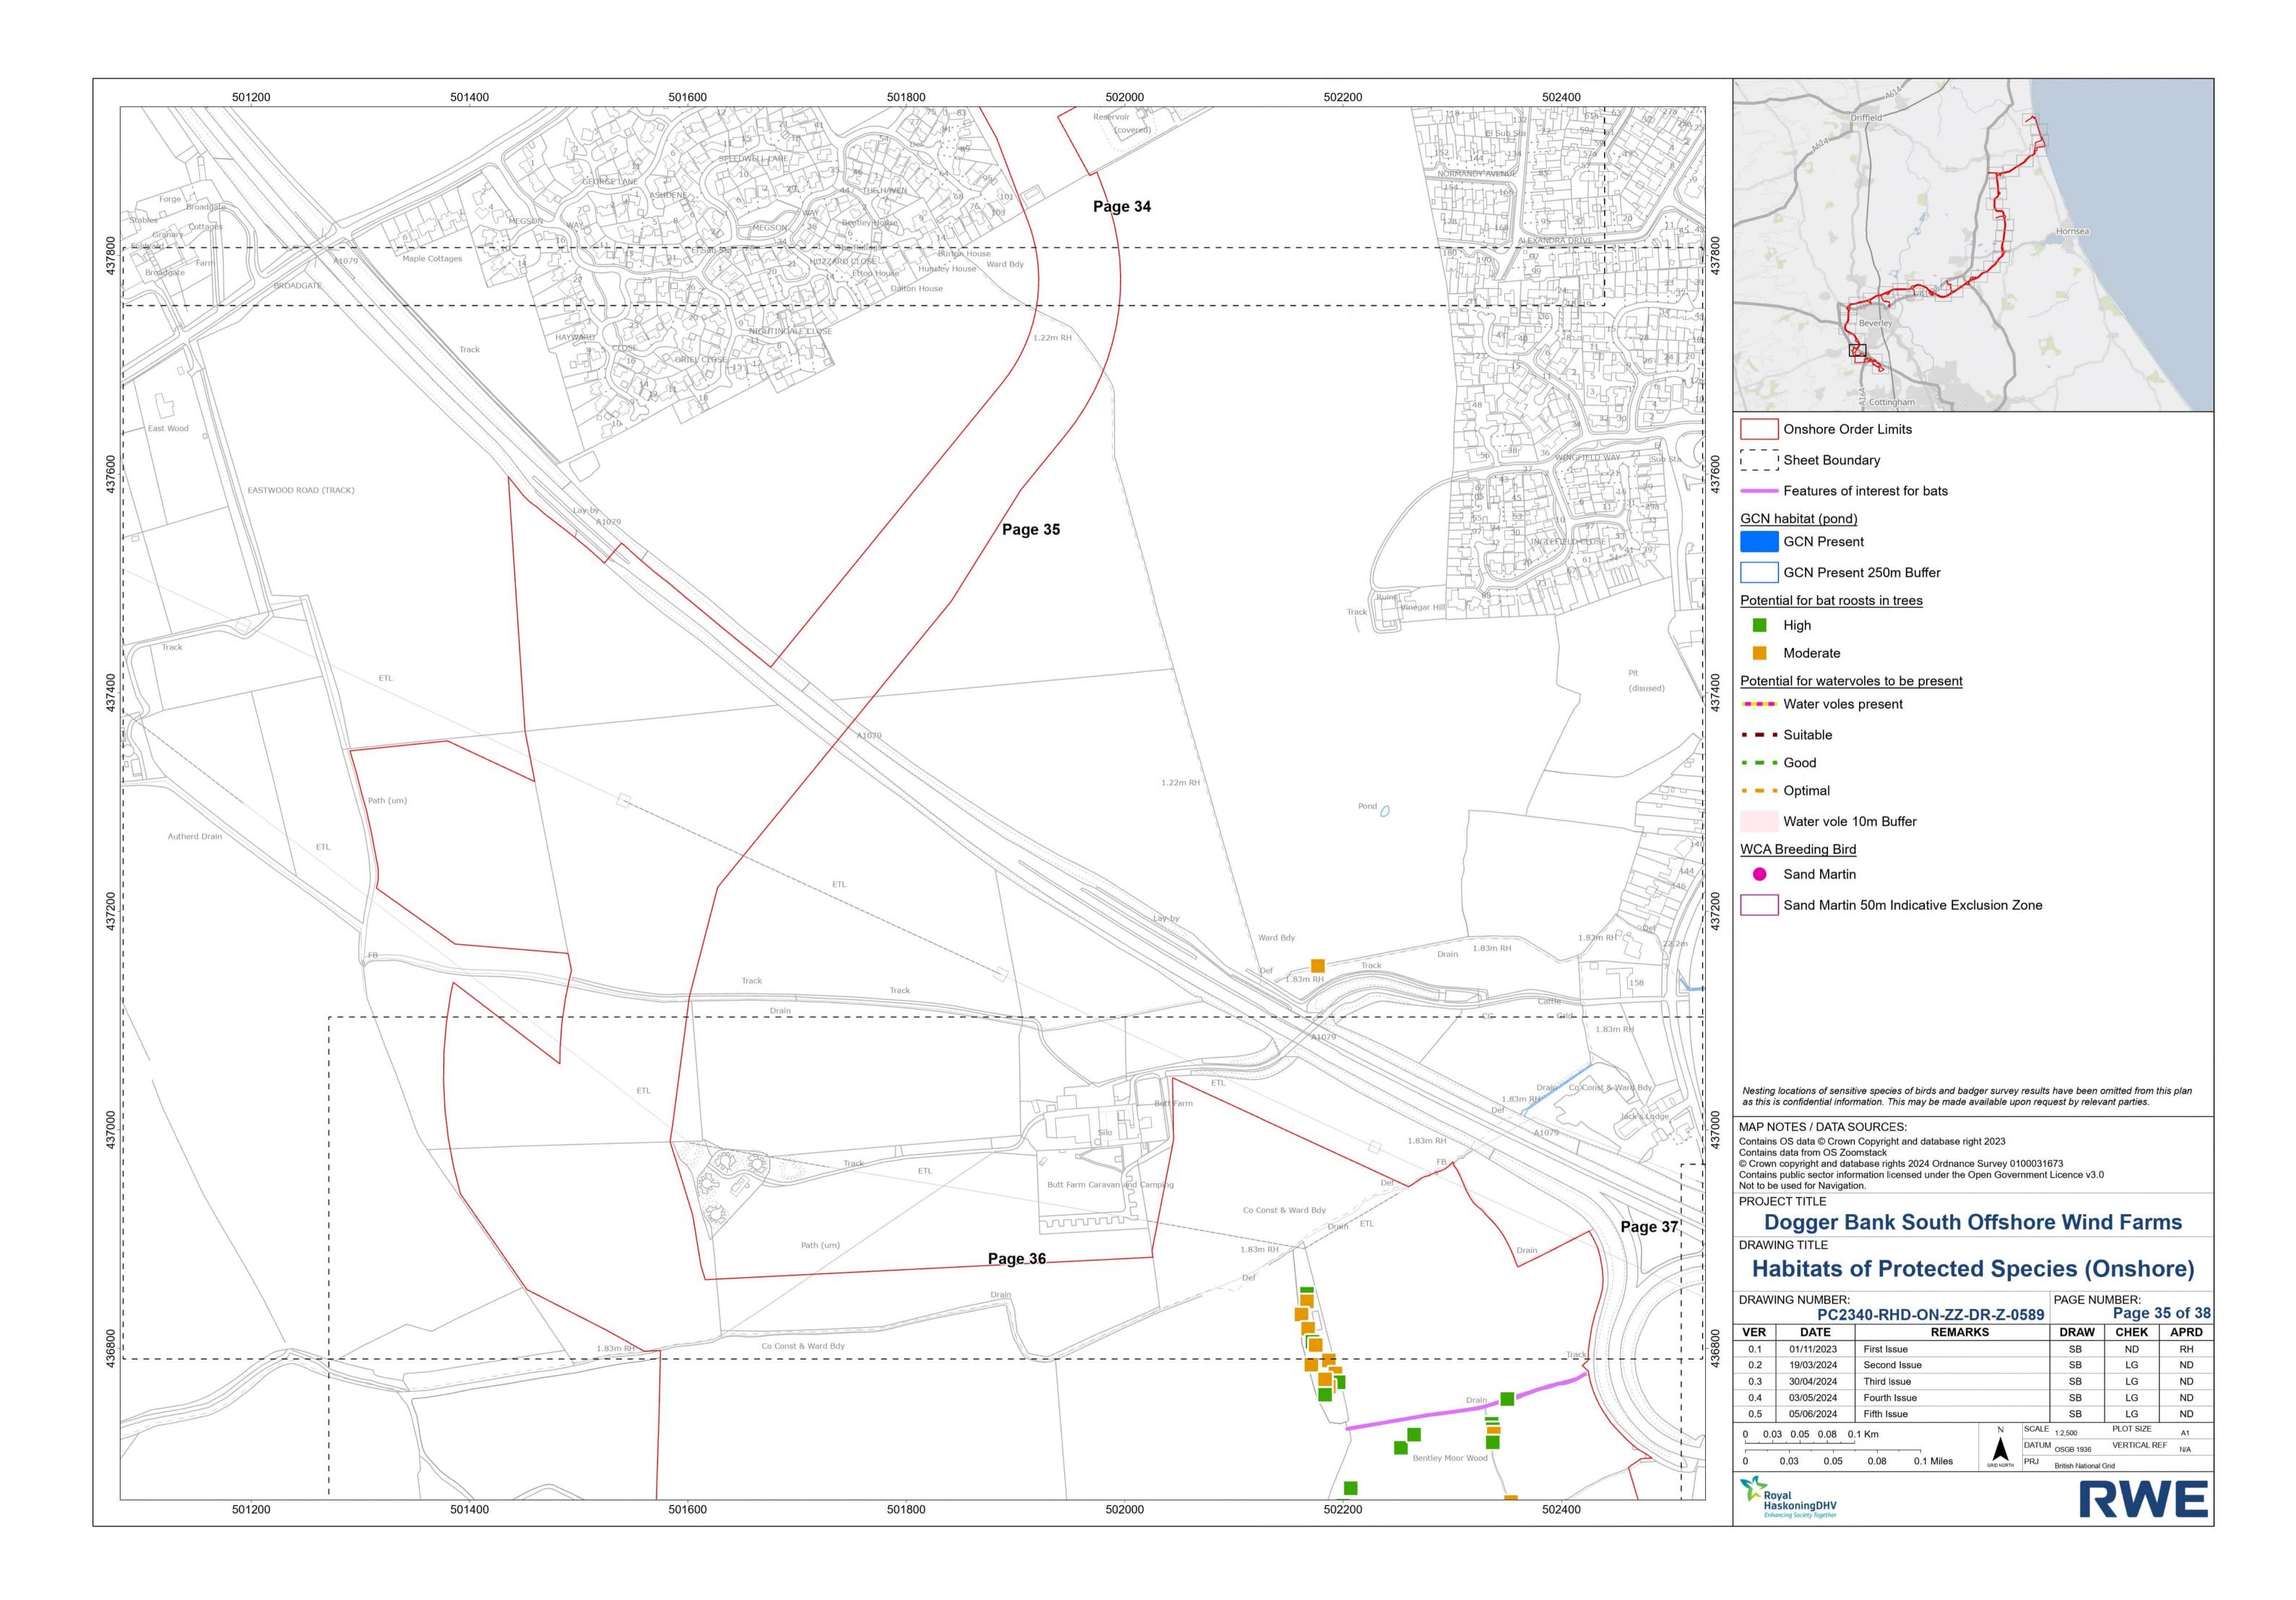

| 11 | Dogger        | - |  |  |
|----|---------------|---|--|--|
|    | PROJECT TITLE |   |  |  |

|                  | PC2        | 340-RHD-ON-ZZ- | DR-Z-0     | 589   |                  | Page       | 1 of 38           |
|------------------|------------|----------------|------------|-------|------------------|------------|-------------------|
| VER              | DATE       | REMA           | RKS        |       | DRAW             | CHEK       | APRD              |
| 0.1              | 01/11/2023 | First Issue    |            |       | SB               | ND         | RH                |
| 0.2              | 19/03/2024 | Second Issue   |            |       | SB               | LG         | ND                |
| 0.3              | 30/04/2024 | Third Issue    |            |       | SB               | LG         | ND                |
| 0.4              | 03/05/2024 | Fourth Issue   |            |       | SB               | LG         | ND                |
| 0.5              | 05/06/2024 | Fifth Issue    |            |       | SB               | LG         | ND                |
| 0 0.5 1 1.5 2 Km |            |                | N SCALE    |       | 1:50,000         | PLOT SIZE  | A1                |
|                  |            |                |            | DATUN |                  | VERTICAL R | EF <sub>N/A</sub> |
| 0                | 0.5 1      | 1.5 2 Miles    | GRID NORTH | PRJ   | British National | Grid       |                   |
| M                |            |                |            |       |                  |            |                   |