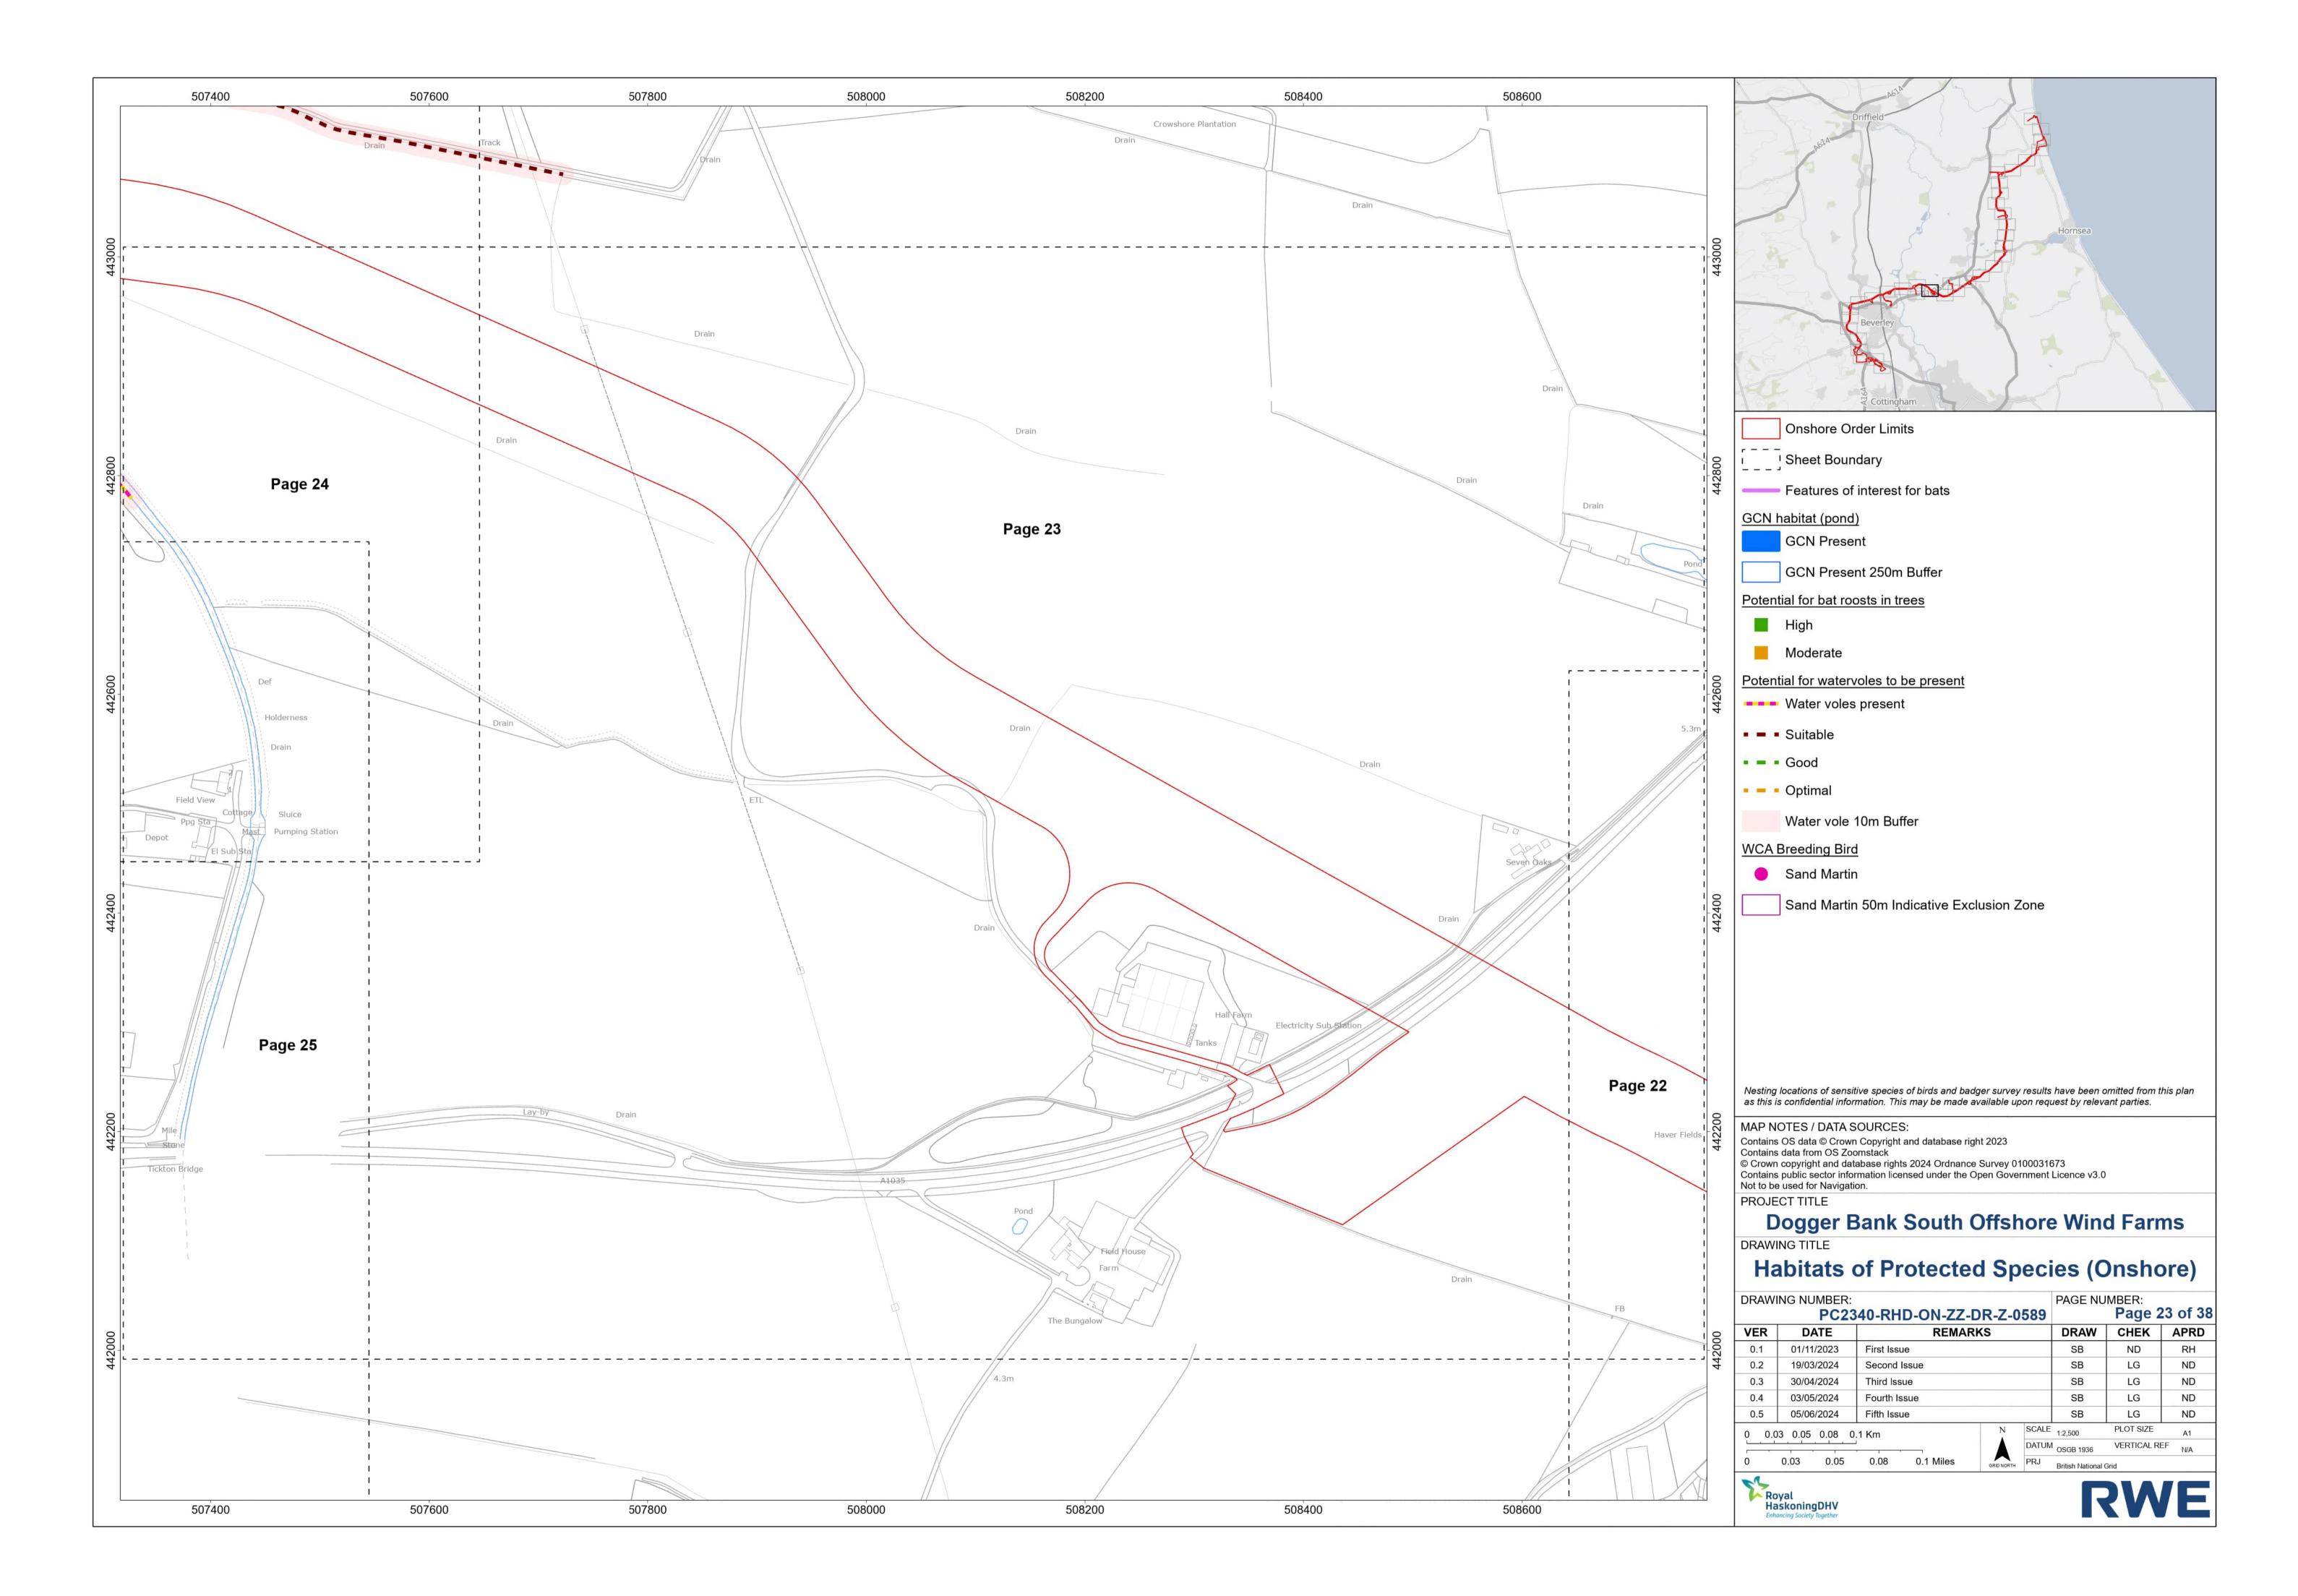

|
| 0.4              | 03/05/2024 | Fourth Issue   |            |       | SB               | LG         | ND                |
| 0.5              | 05/06/2024 | Fifth Issue    |            |       | SB               | LG         | ND                |
| 0 0.5 1 1.5 2 Km |            |                | N SCALE    |       | 1:50,000         | PLOT SIZE  | A1                |
|                  |            |                |            | DATUN |                  | VERTICAL R | EF <sub>N/A</sub> |
| 0                | 0.5 1      | 1.5 2 Miles    | GRID NORTH | PRJ   | British National | Grid       |                   |
| M                |            |                |            |       |                  |            |                   |