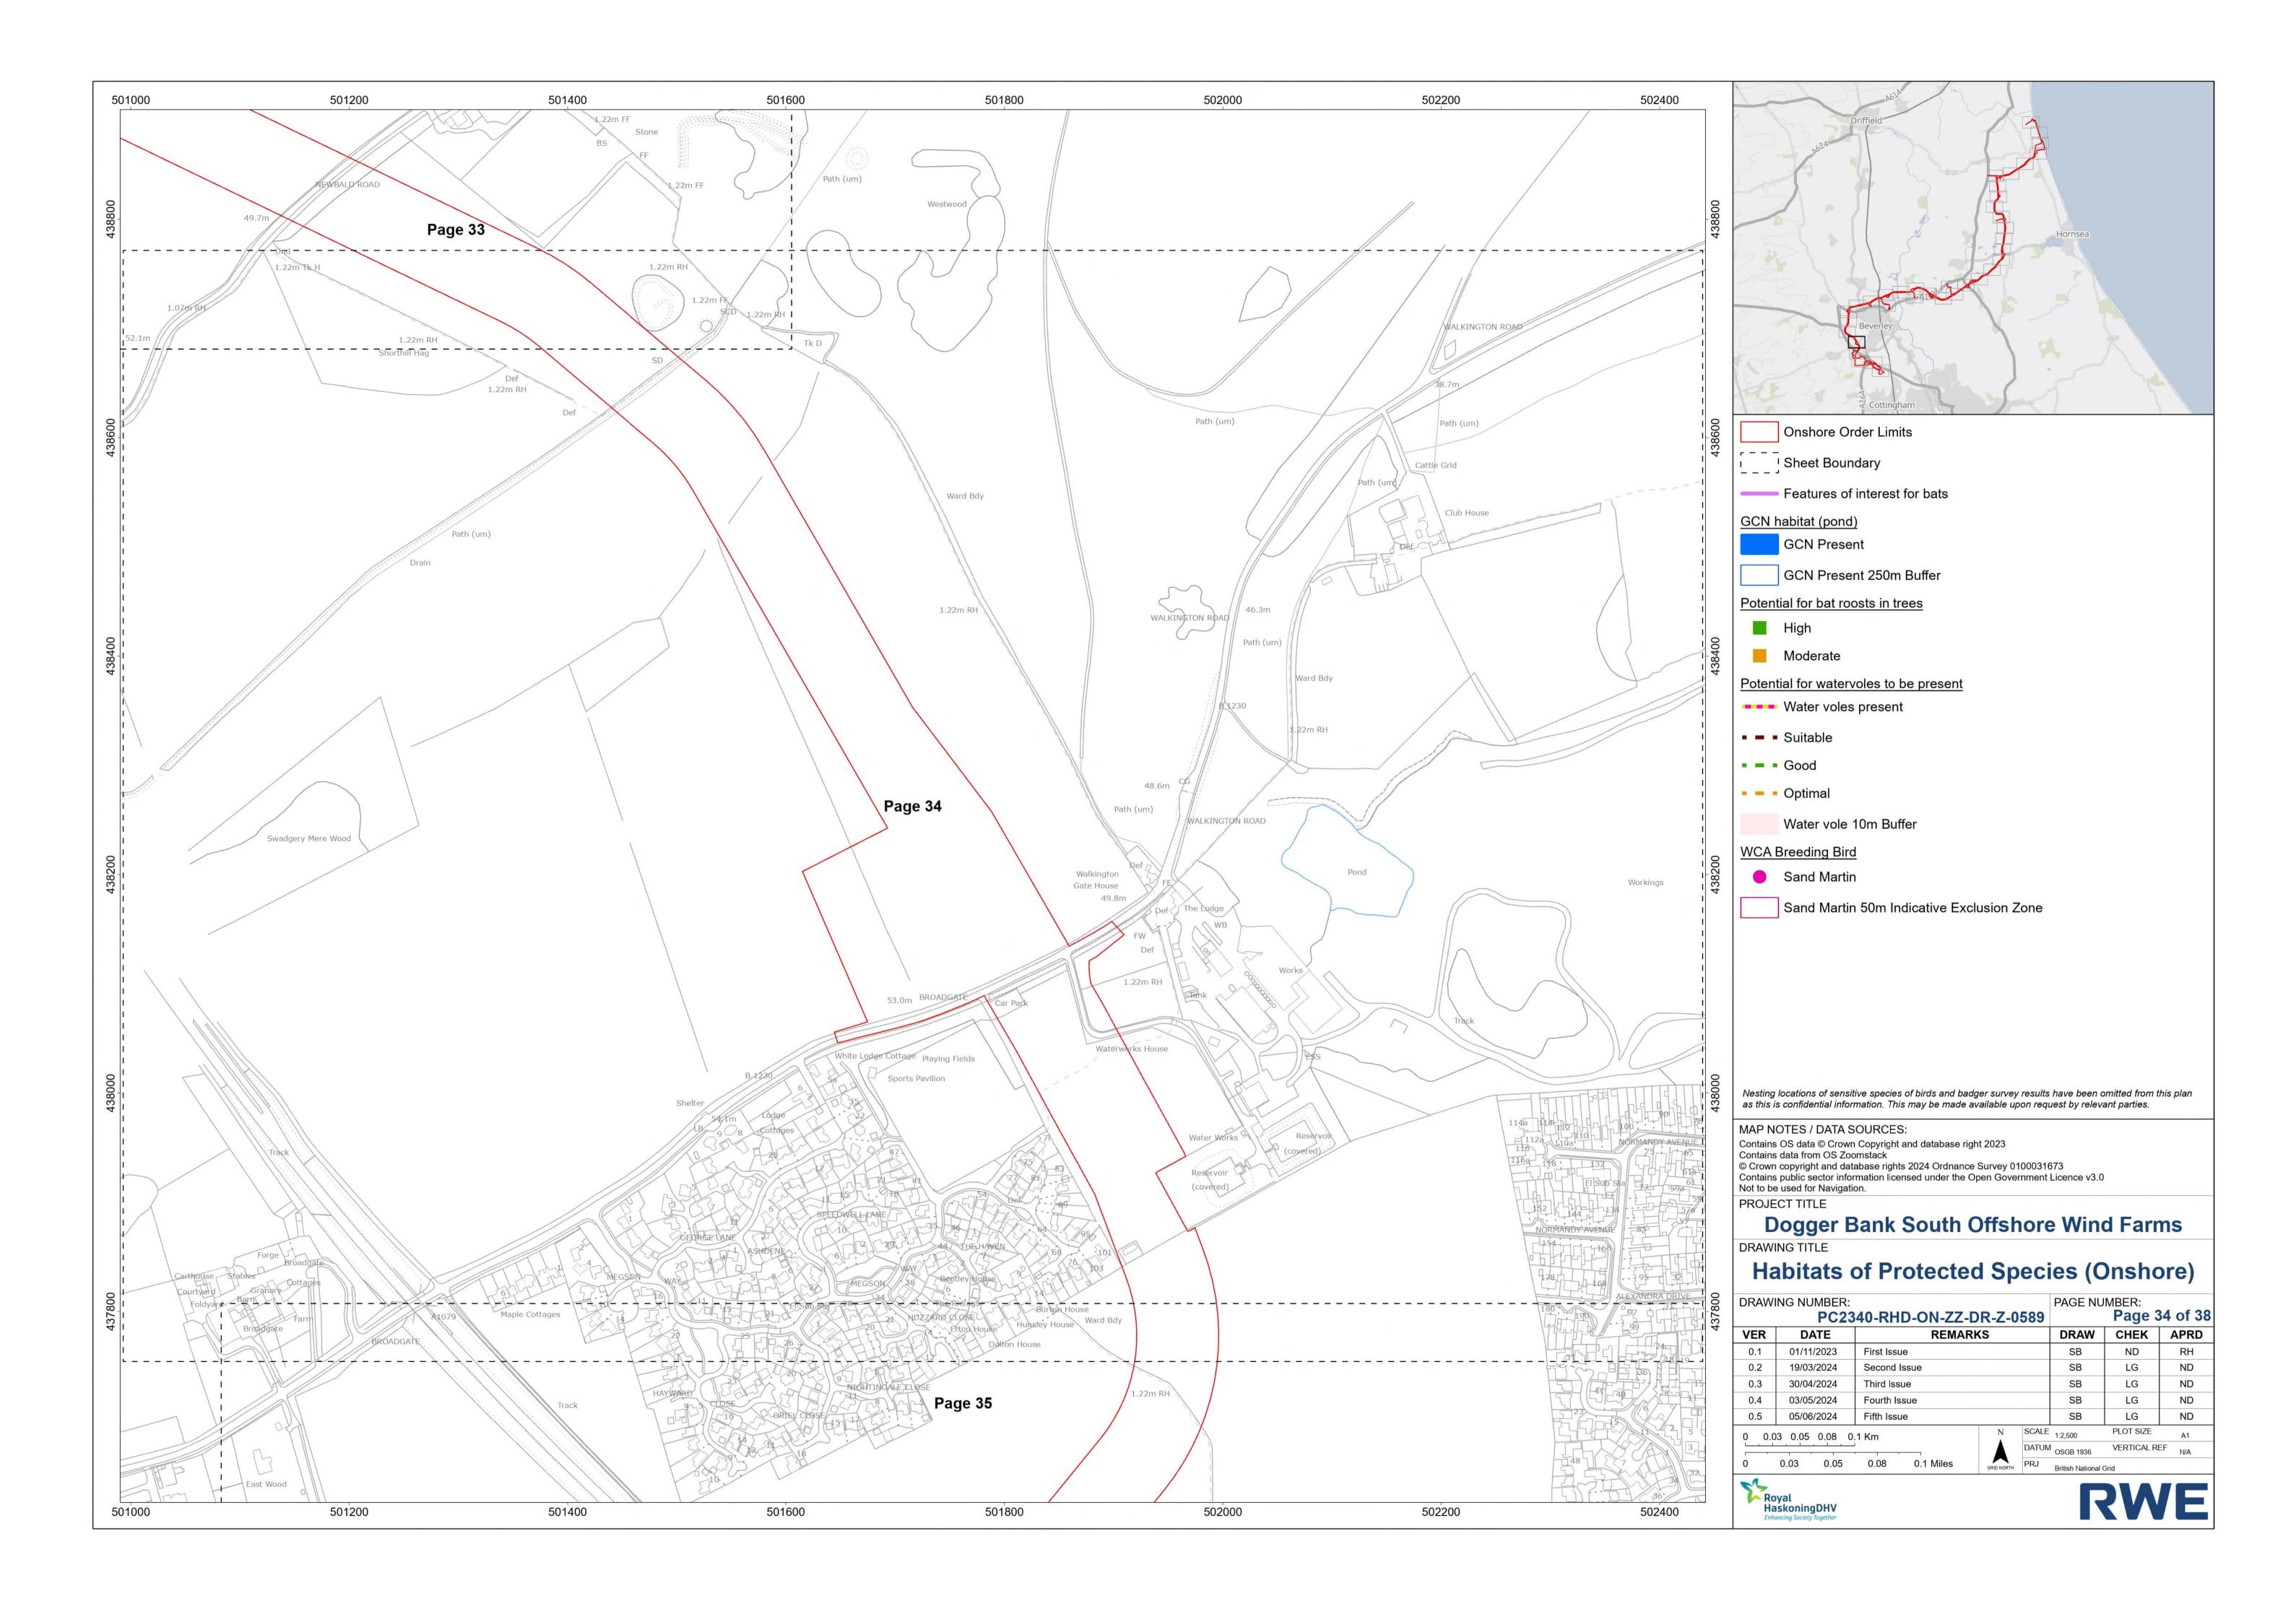

| 11 | Dogger        | - |  |  |
|----|---------------|---|--|--|
|    | PROJECT TITLE |   |  |  |

|                  | PC2        | 340-RHD-ON-ZZ- | DR-Z-0     | 589   |                  | Page       | 1 of 38           |
|------------------|------------|----------------|------------|-------|------------------|------------|-------------------|
| VER              | DATE       | REMA           | RKS        |       | DRAW             | CHEK       | APRD              |
| 0.1              | 01/11/2023 | First Issue    |            |       | SB               | ND         | RH                |
| 0.2              | 19/03/2024 | Second Issue   |            |       | SB               | LG         | ND                |
| 0.3              | 30/04/2024 | Third Issue    |            |       | SB               | LG         | ND                |
| 0.4              | 03/05/2024 | Fourth Issue   |            |       | SB               | LG         | ND                |
| 0.5              | 05/06/2024 | Fifth Issue    |            |       | SB               | LG         | ND                |
| 0 0.5 1 1.5 2 Km |            |                | N SCALE    |       | 1:50,000         | PLOT SIZE  | A1                |
|                  |            |                |            | DATUN |                  | VERTICAL R | EF <sub>N/A</sub> |
| 0                | 0.5 1      | 1.5 2 Miles    | GRID NORTH | PRJ   | British National | Grid       |                   |
| M                |            |                |            |       |                  |            |                   |