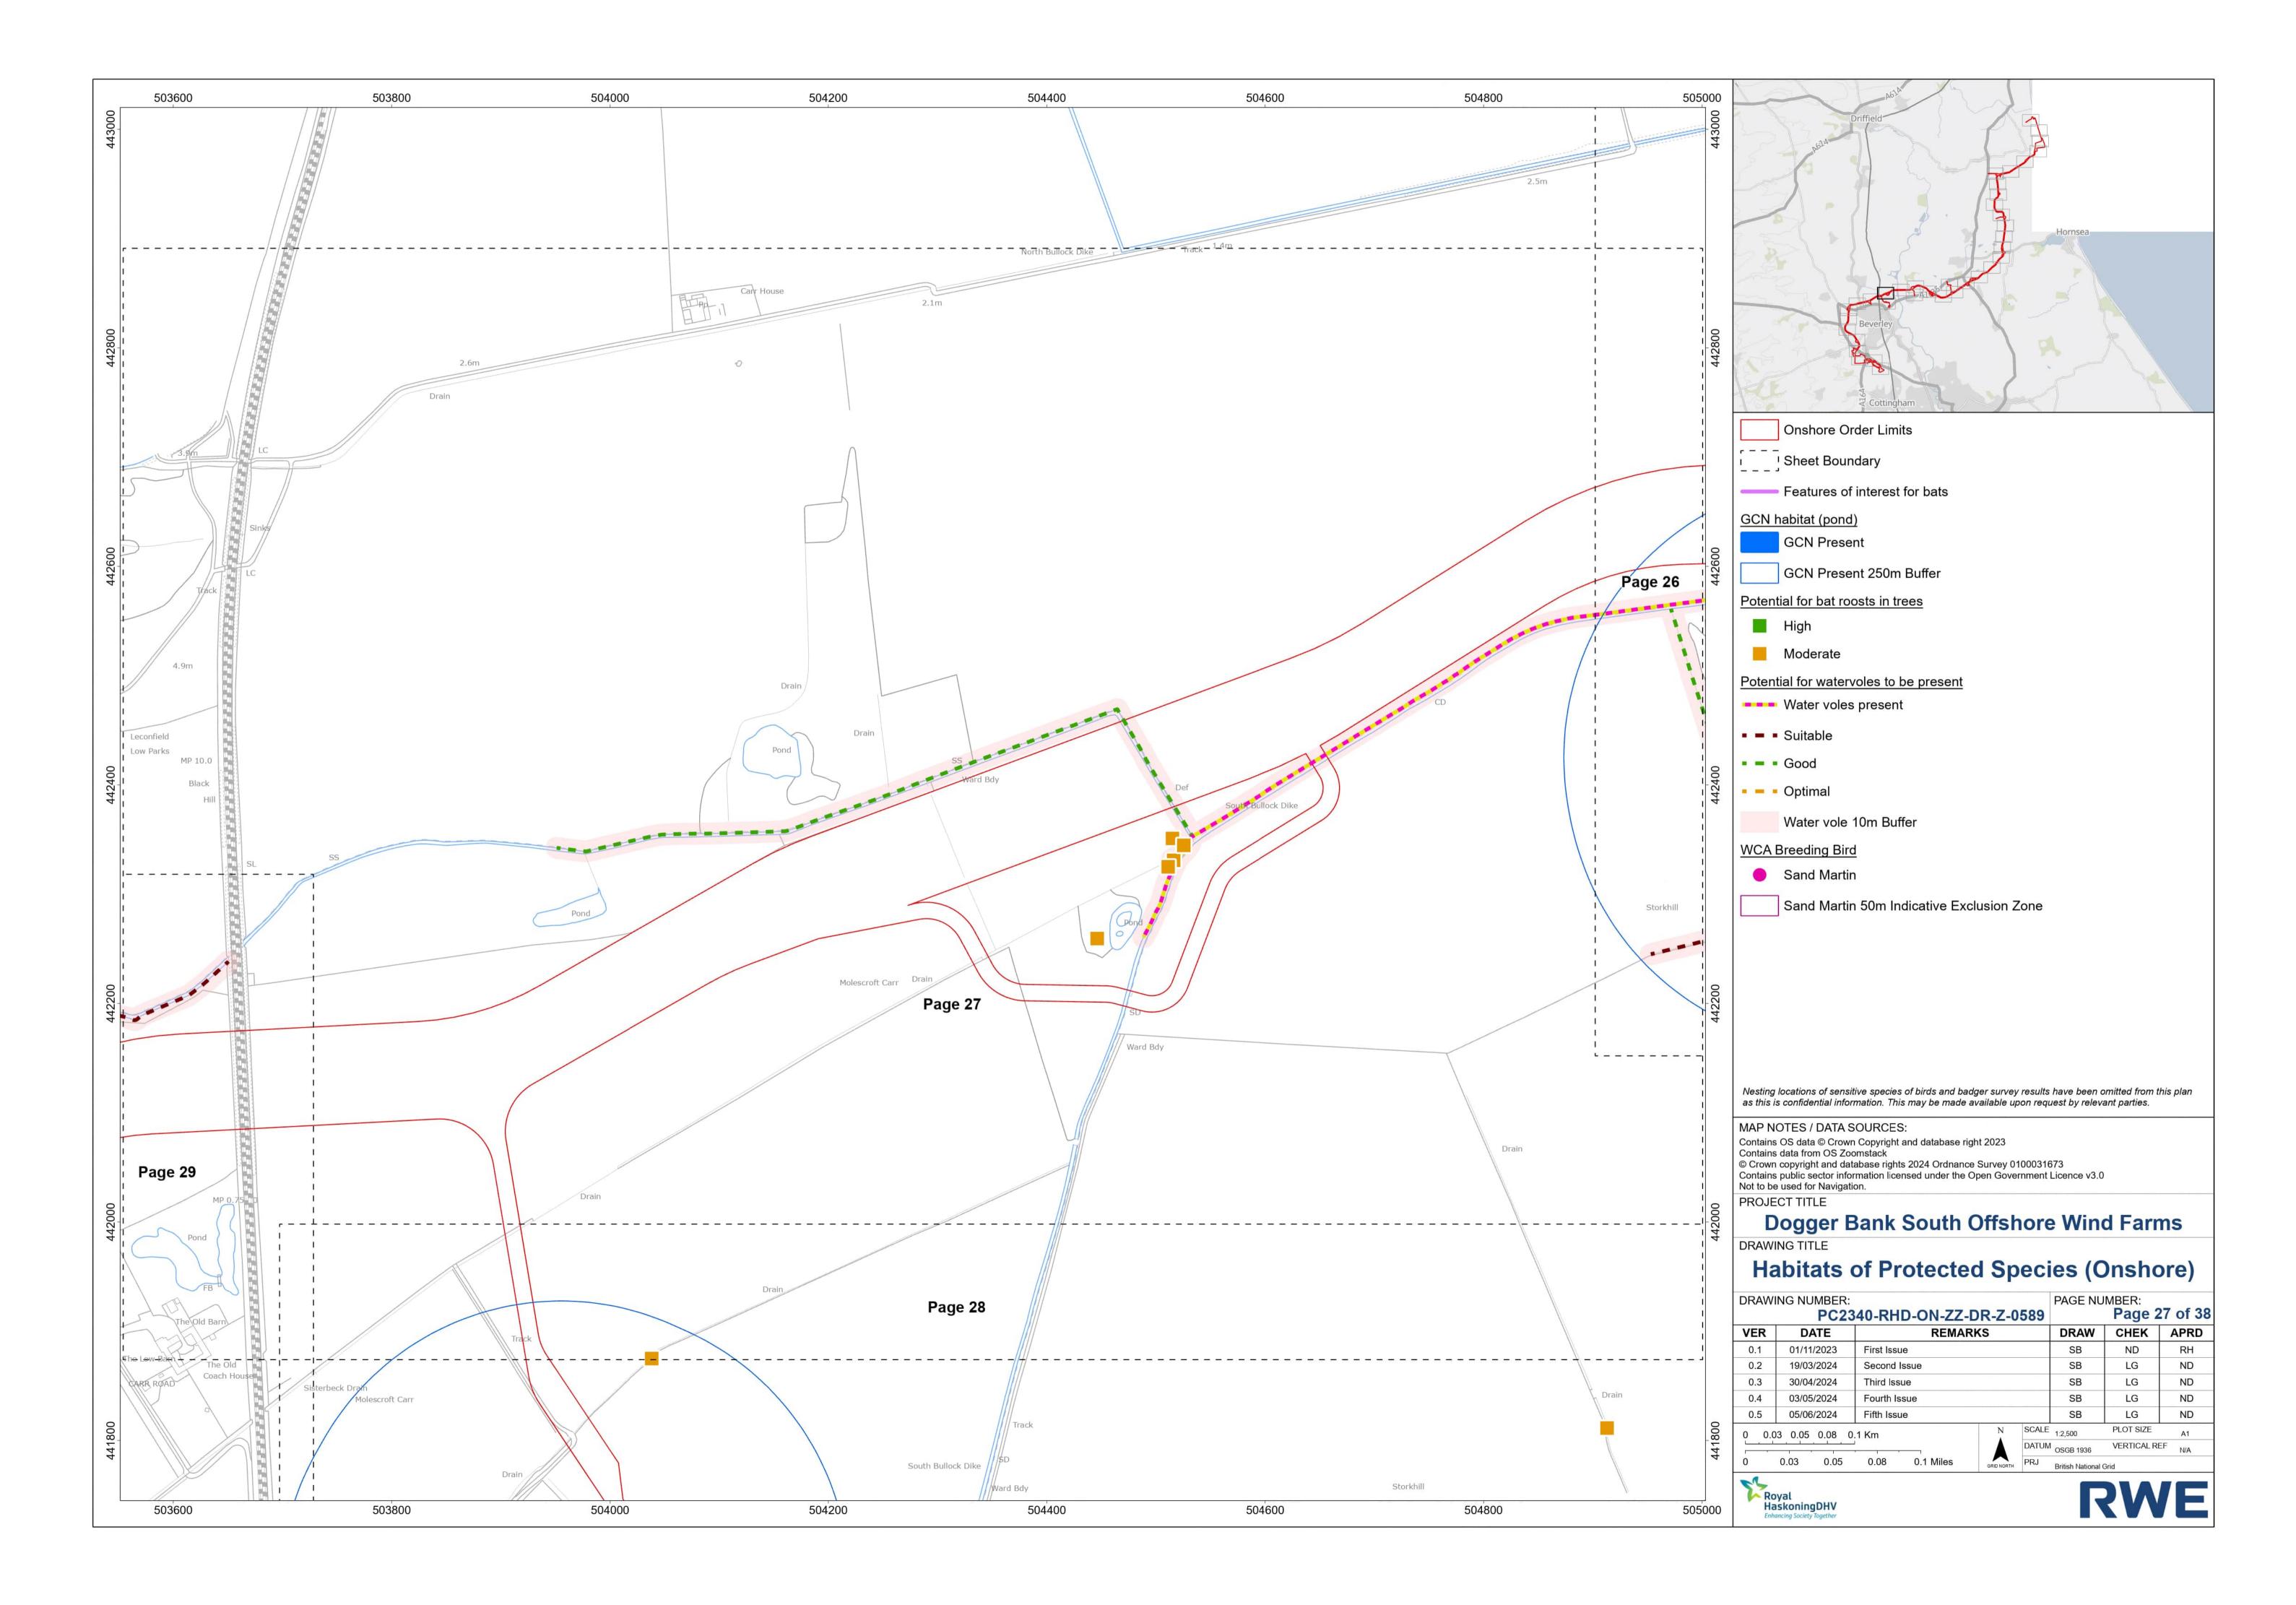

|
| 0.4              | 03/05/2024 | Fourth Issue   |            |       | SB               | LG         | ND                |
| 0.5              | 05/06/2024 | Fifth Issue    |            |       | SB               | LG         | ND                |
| 0 0.5 1 1.5 2 Km |            |                | N SCALE    |       | 1:50,000         | PLOT SIZE  | A1                |
|                  |            |                |            | DATUN |                  | VERTICAL R | EF <sub>N/A</sub> |
| 0                | 0.5 1      | 1.5 2 Miles    | GRID NORTH | PRJ   | British National | Grid       |                   |
| M                |            |                |            |       |                  |            |                   |