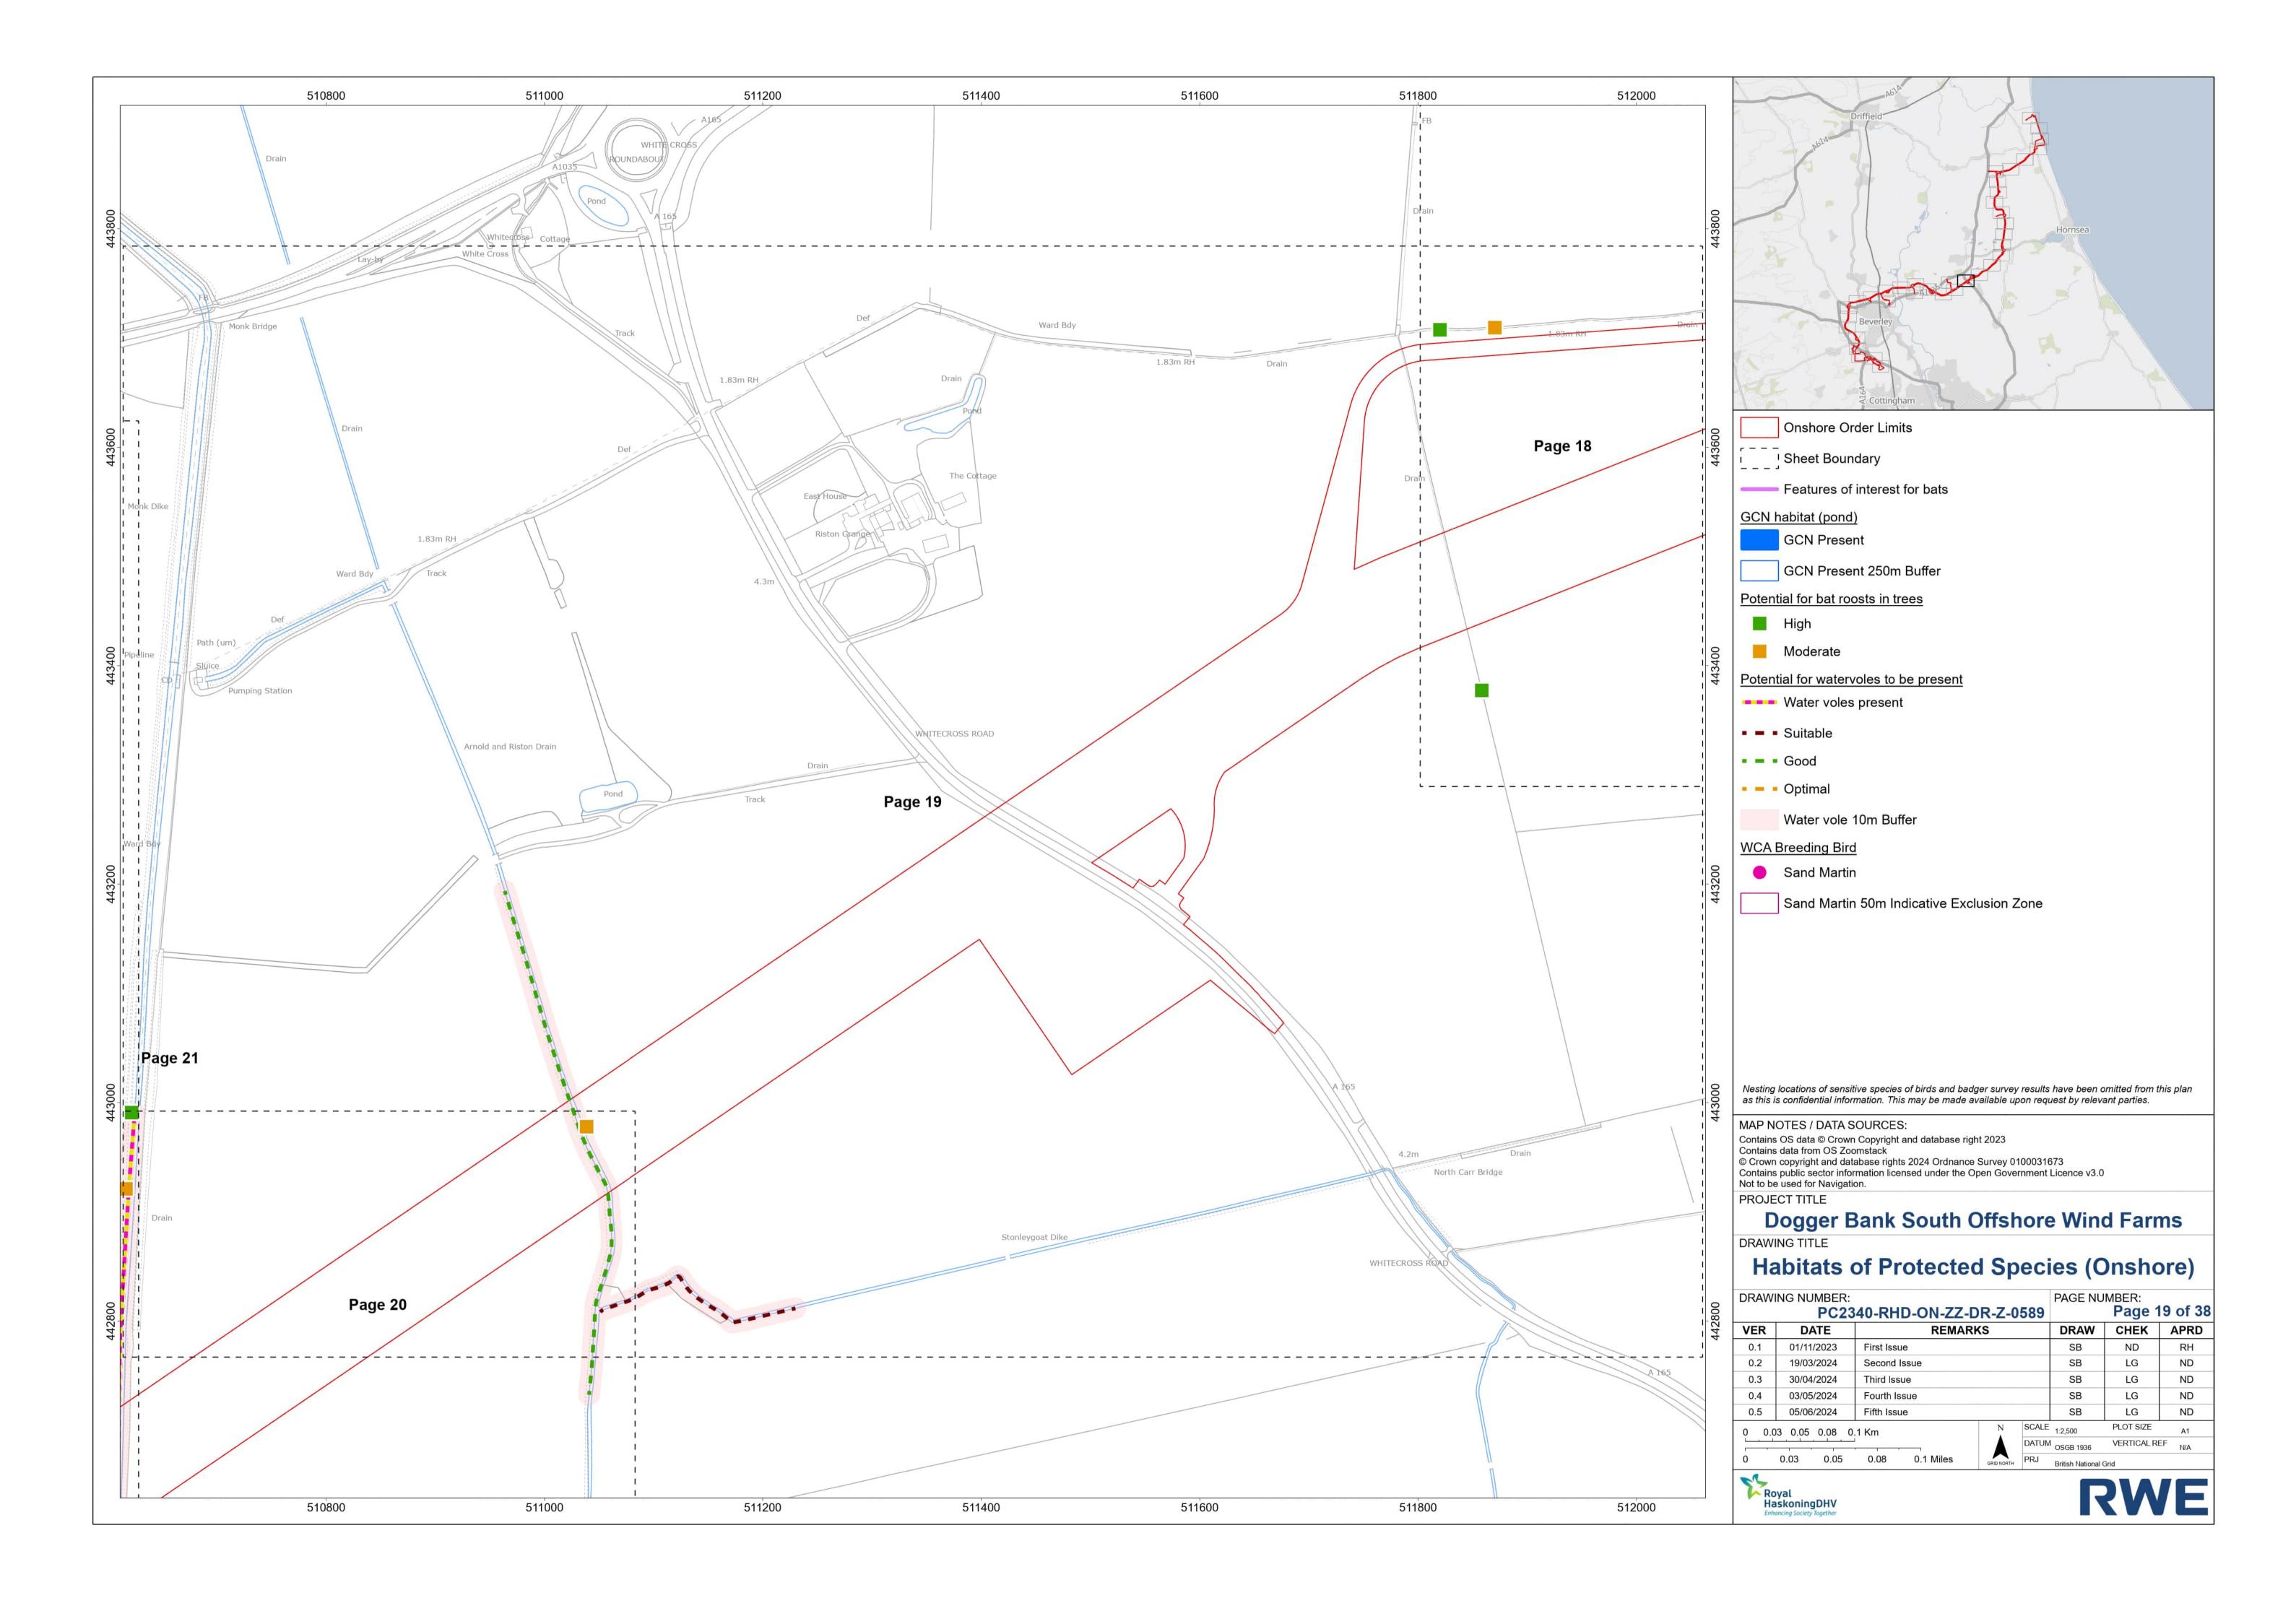

ND                |
| 0.4              | 03/05/2024 | Fourth Issue   |            |       | SB               | LG         | ND                |
| 0.5              | 05/06/2024 | Fifth Issue    |            |       | SB               | LG         | ND                |
| 0 0.5 1 1.5 2 Km |            |                | N SCALE    |       | 1:50,000         | PLOT SIZE  | A1                |
|                  |            |                |            | DATUN |                  | VERTICAL R | EF <sub>N/A</sub> |
| 0                | 0.5 1      | 1.5 2 Miles    | GRID NORTH | PRJ   | British National | Grid       |                   |
| M                |            |                |            |       |                  |            |                   |