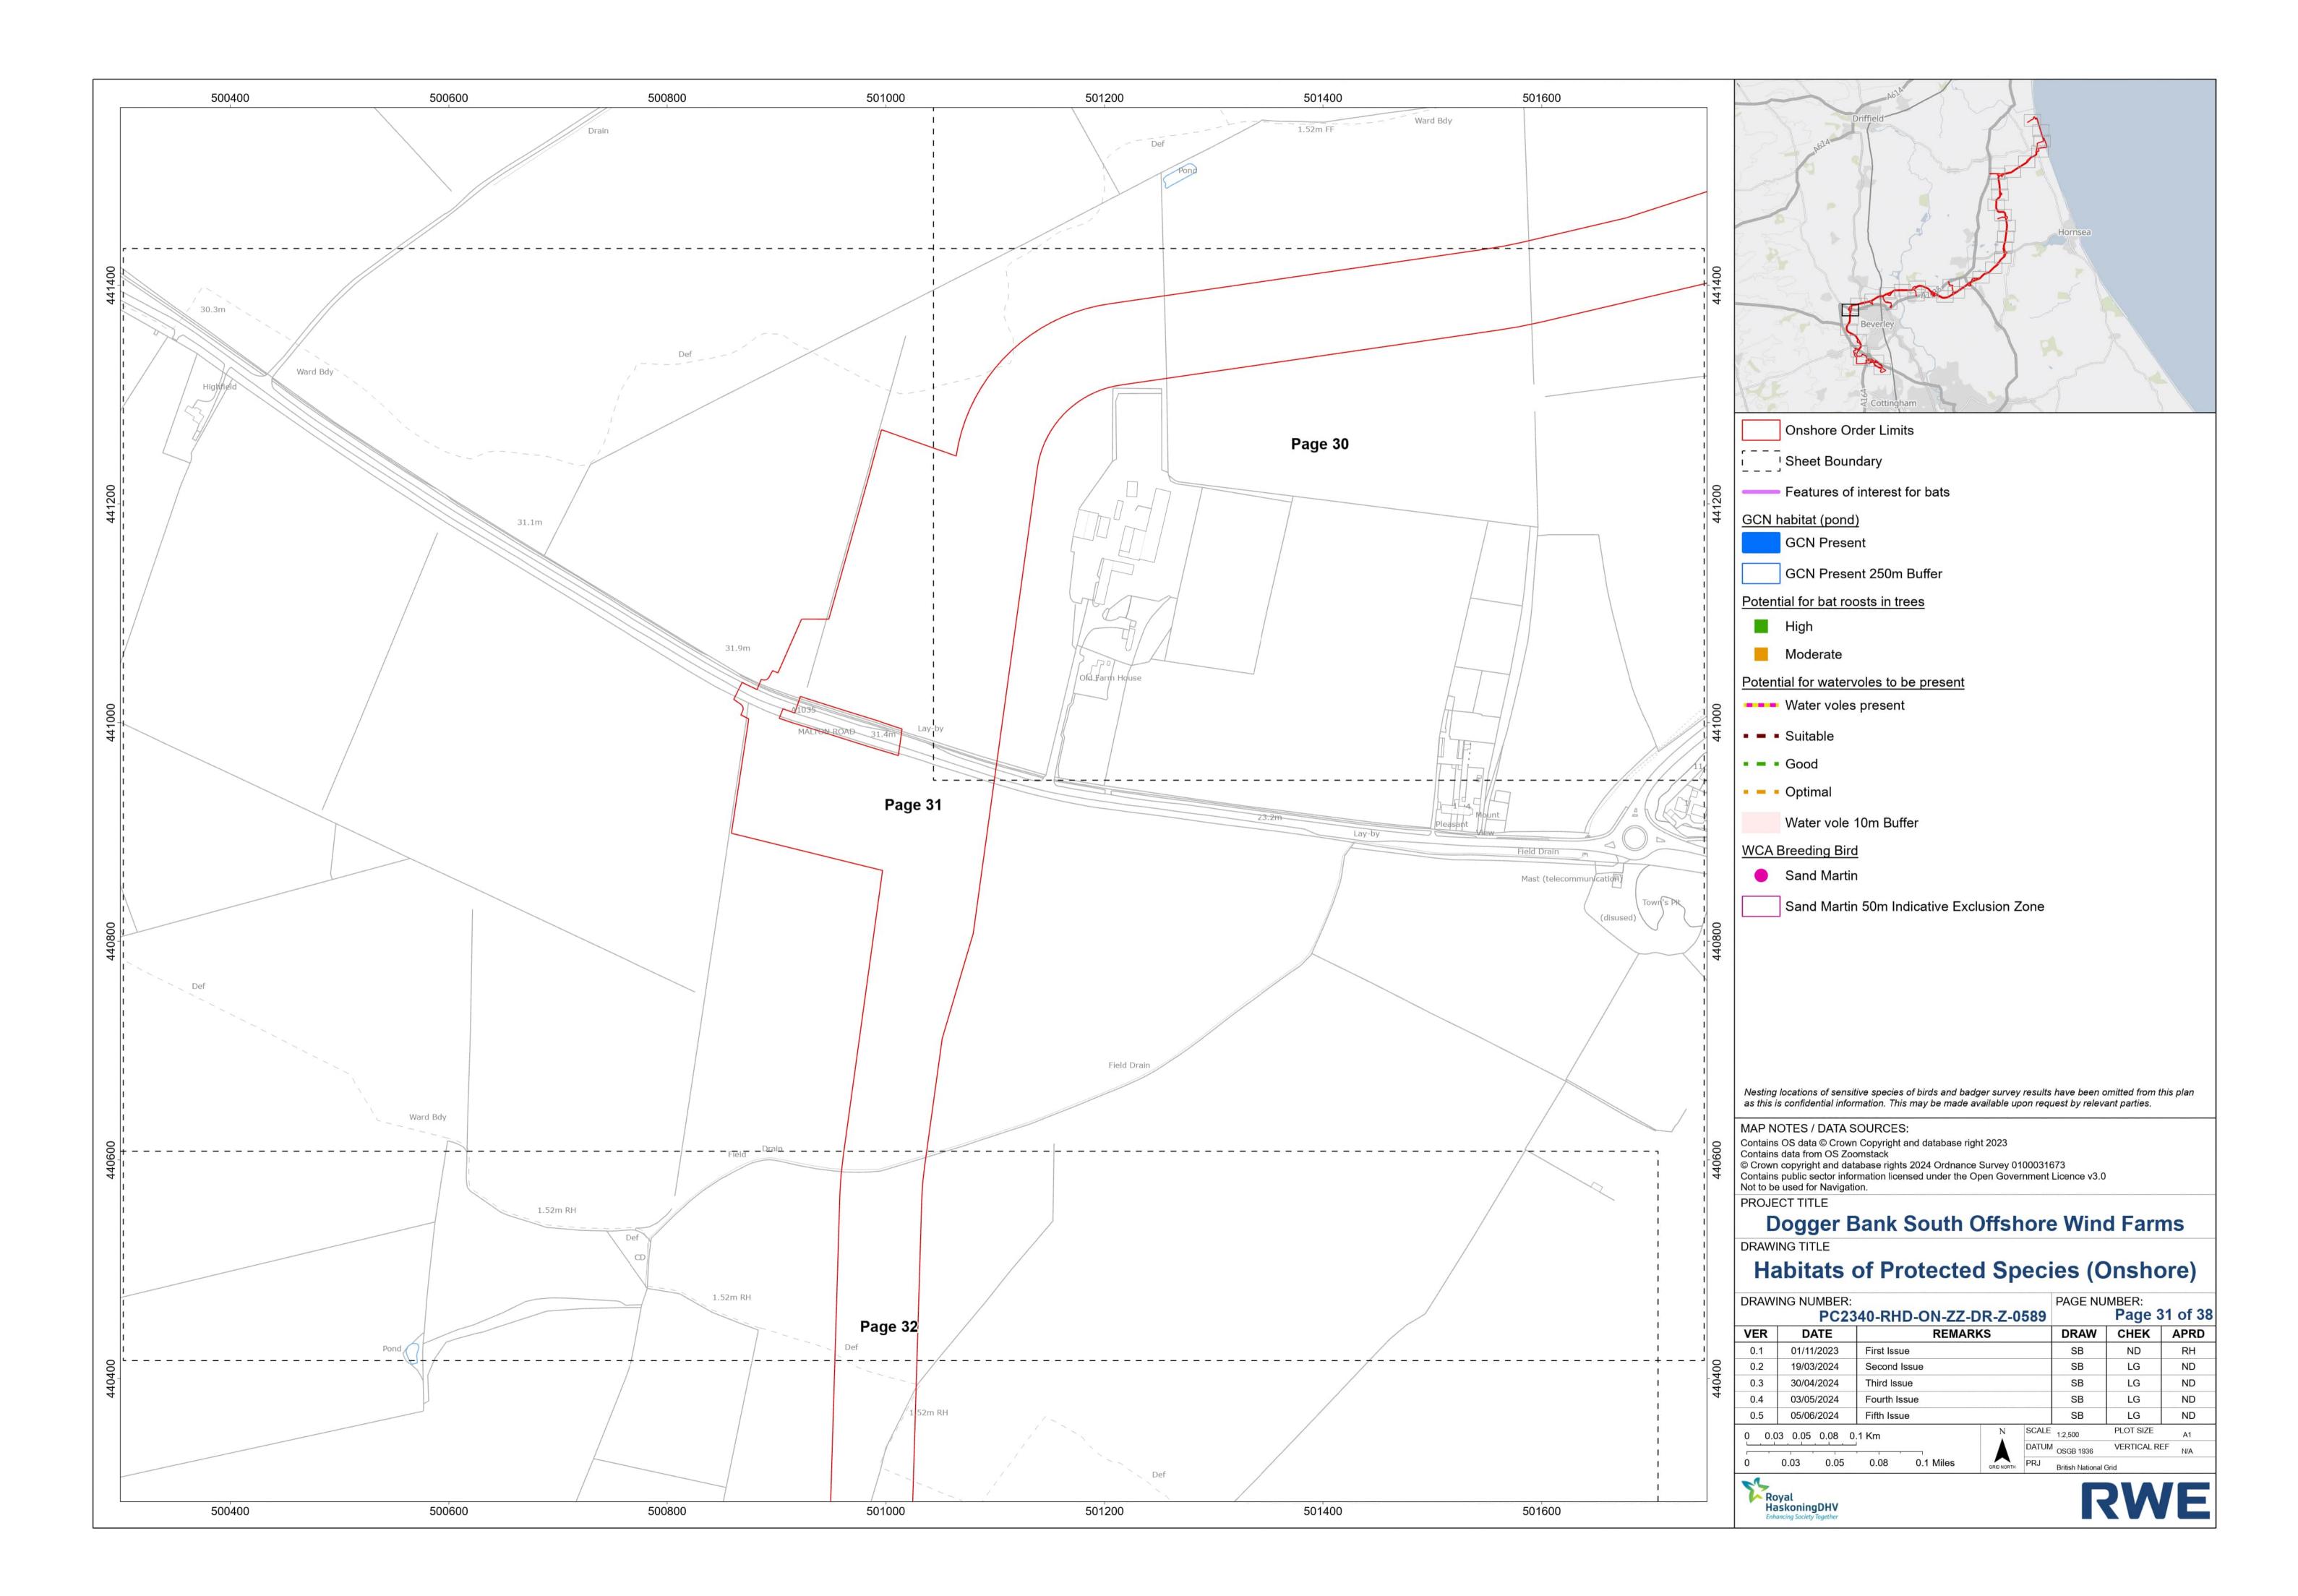

.4              | 03/05/2024 | Fourth Issue   |            |       | SB               | LG         | ND                |
| 0.5              | 05/06/2024 | Fifth Issue    |            |       | SB               | LG         | ND                |
| 0 0.5 1 1.5 2 Km |            |                | N SCALE    |       | 1:50,000         | PLOT SIZE  | A1                |
|                  |            |                |            | DATUN |                  | VERTICAL R | EF <sub>N/A</sub> |
| 0                | 0.5 1      | 1.5 2 Miles    | GRID NORTH | PRJ   | British National | Grid       |                   |
| M                |            |                |            |       |                  |            |                   |