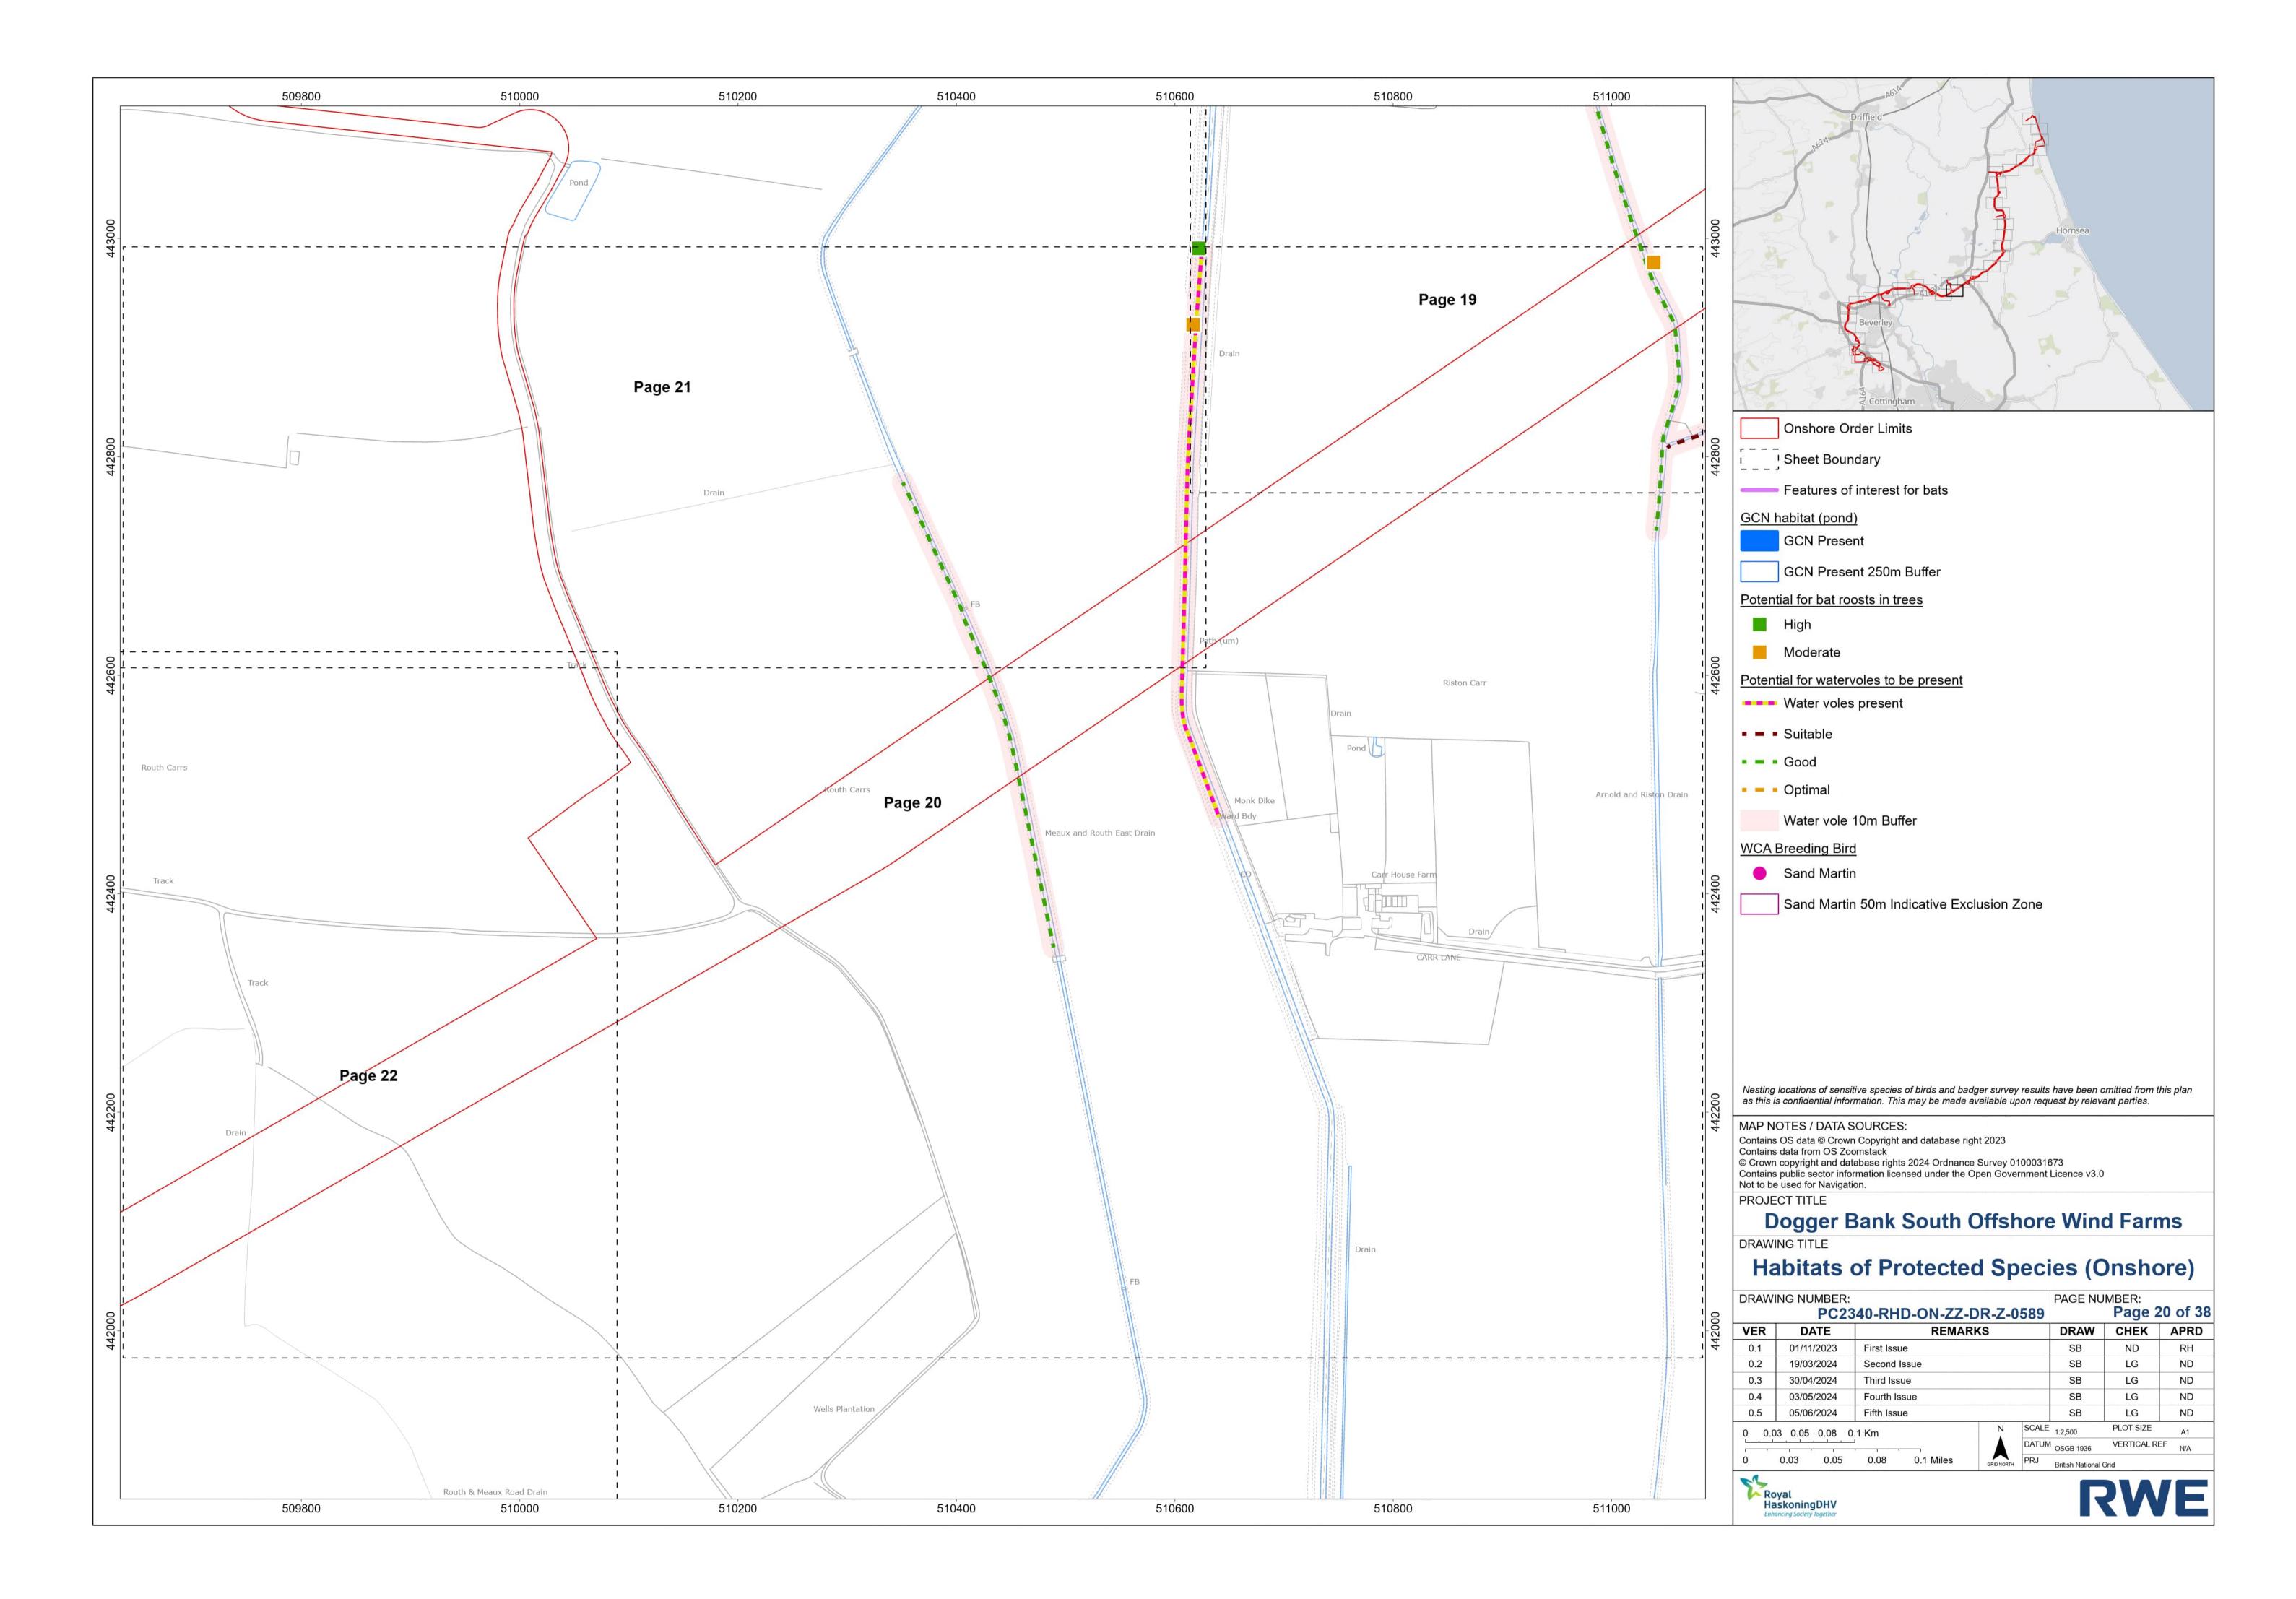

D                |
| 0.4              | 03/05/2024 | Fourth Issue   |            |       | SB               | LG         | ND                |
| 0.5              | 05/06/2024 | Fifth Issue    |            |       | SB               | LG         | ND                |
| 0 0.5 1 1.5 2 Km |            |                | N SCALE    |       | 1:50,000         | PLOT SIZE  | A1                |
|                  |            |                |            | DATUN |                  | VERTICAL R | EF <sub>N/A</sub> |
| 0                | 0.5 1      | 1.5 2 Miles    | GRID NORTH | PRJ   | British National | Grid       |                   |
| M                |            |                |            |       |                  |            |                   |