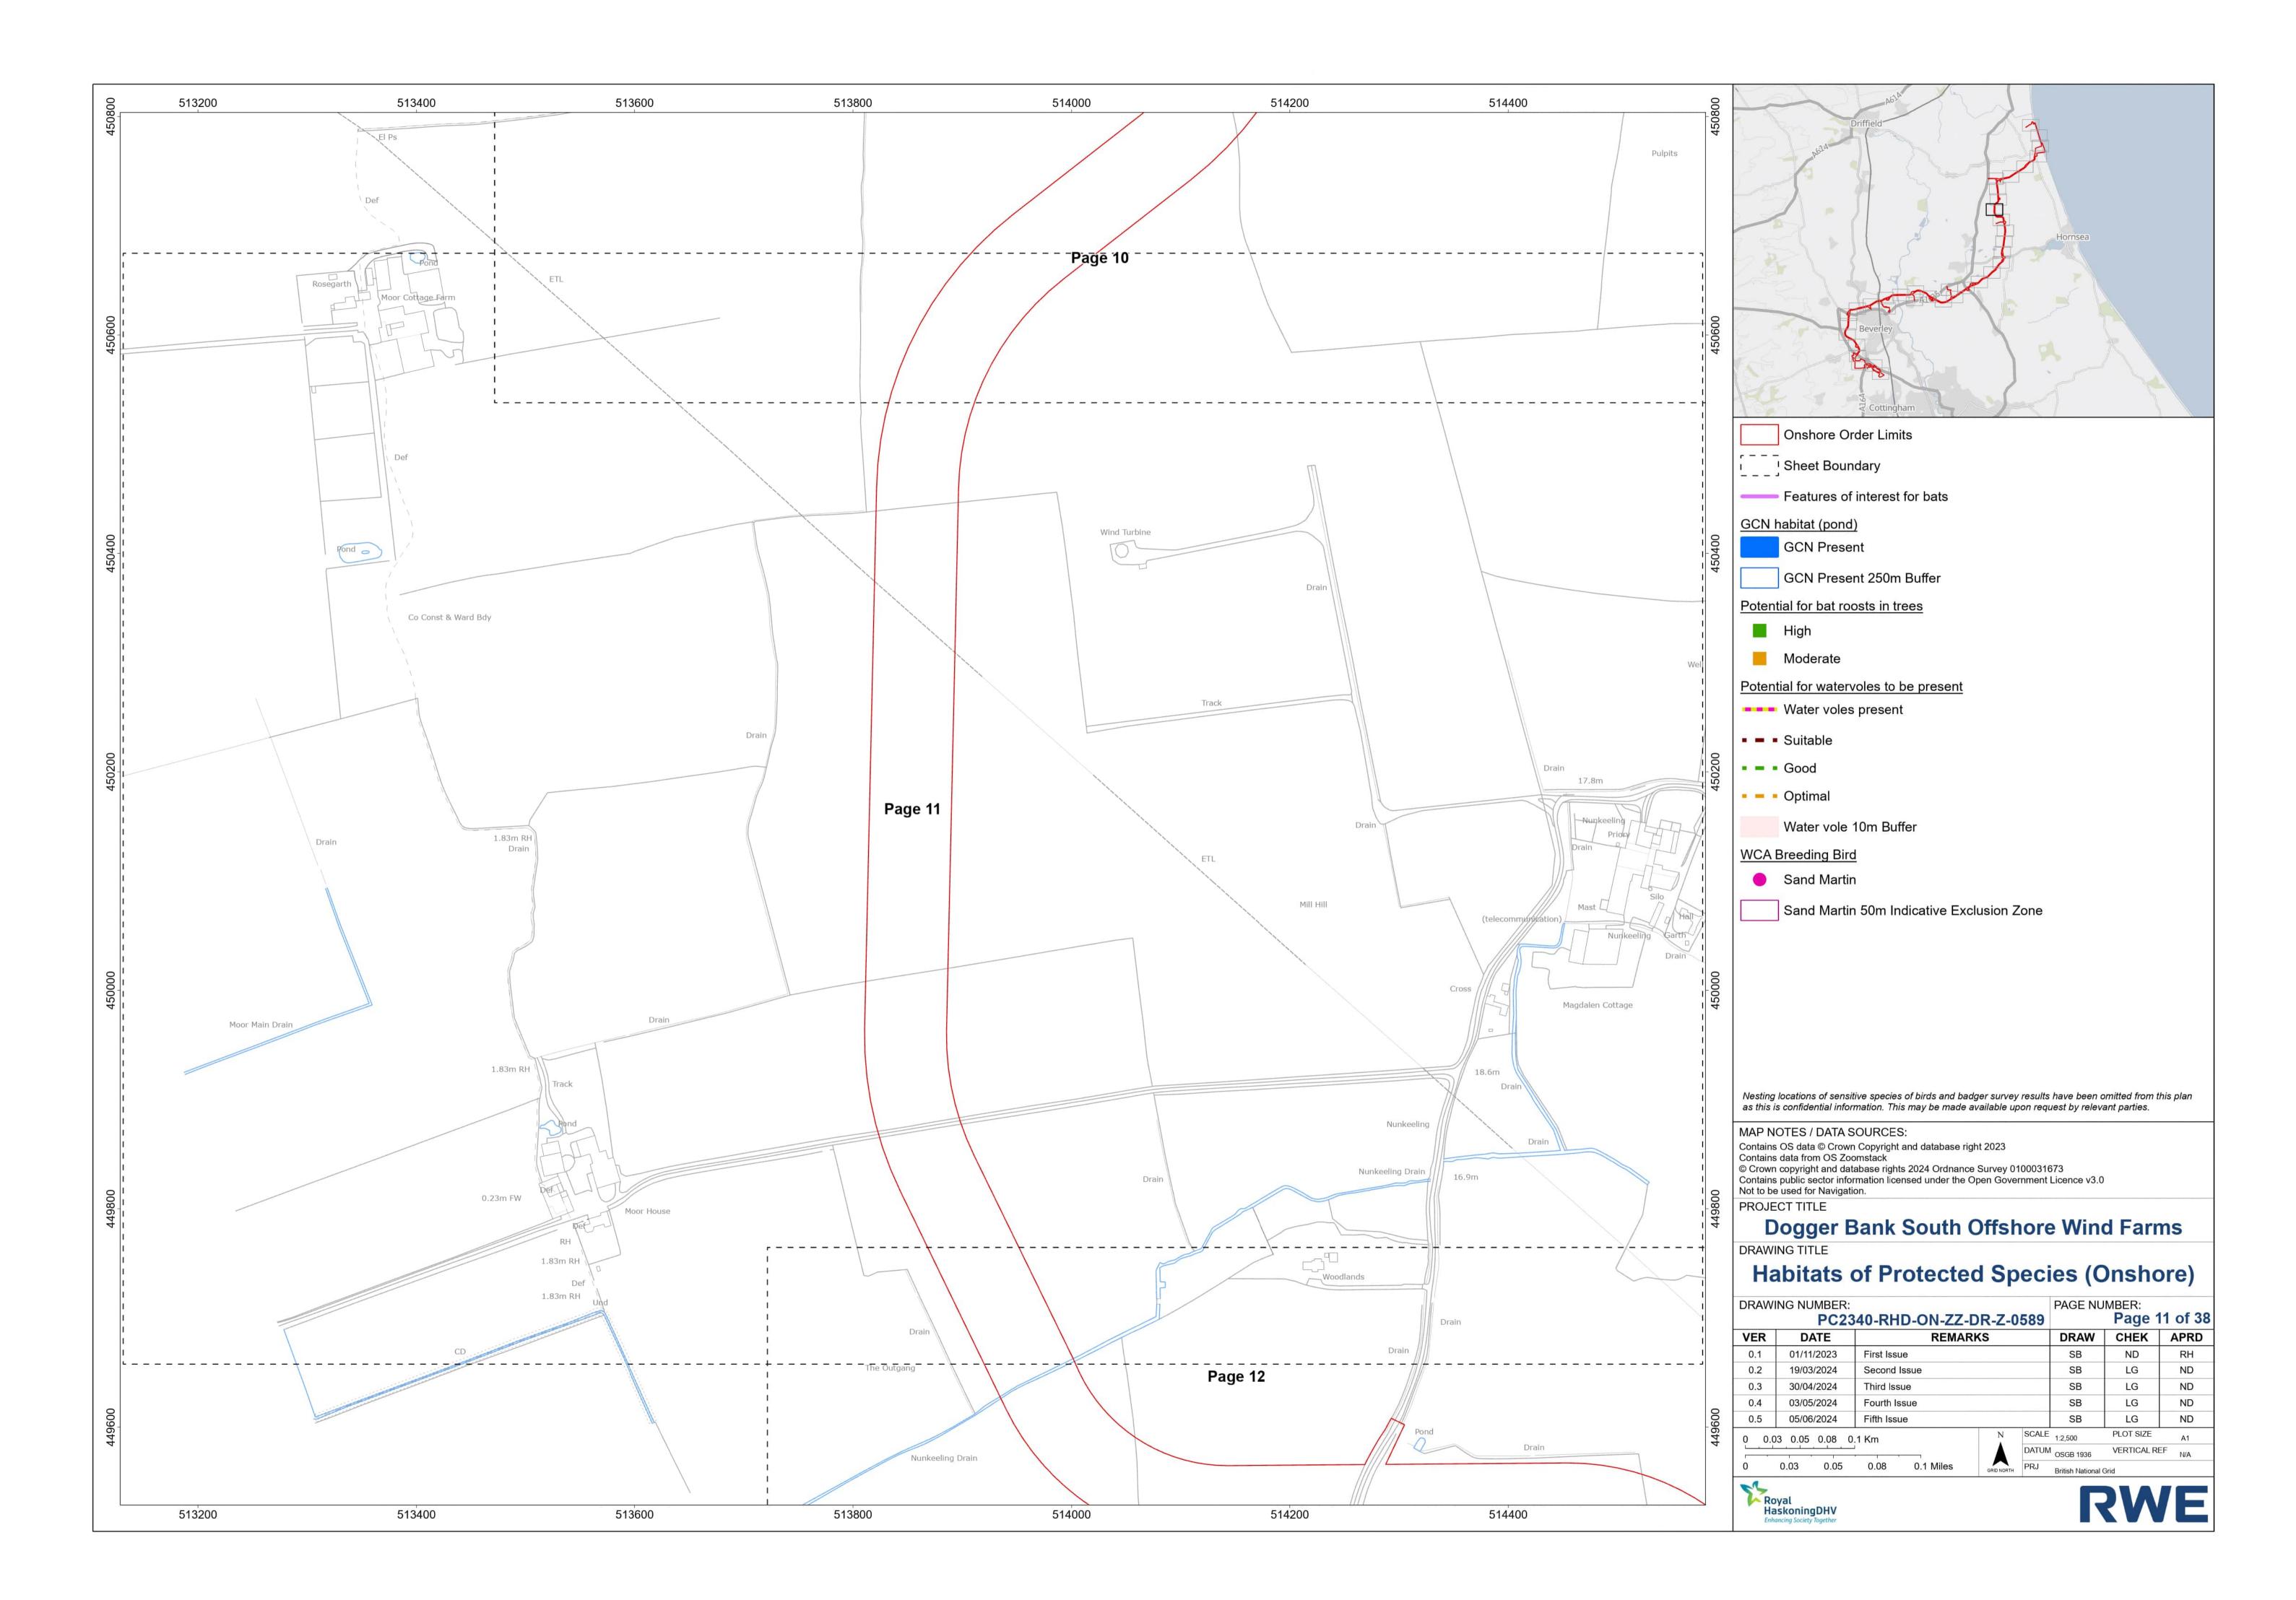

| 11 | Dogger        | - |  |  |
|----|---------------|---|--|--|
|    | PROJECT TITLE |   |  |  |

|                  | PC2        | 340-RHD-ON-ZZ- | DR-Z-0     | 589   |                  | Page       | 1 of 38           |
|------------------|------------|----------------|------------|-------|------------------|------------|-------------------|
| VER              | DATE       | REMA           | RKS        |       | DRAW             | CHEK       | APRD              |
| 0.1              | 01/11/2023 | First Issue    |            |       | SB               | ND         | RH                |
| 0.2              | 19/03/2024 | Second Issue   |            |       | SB               | LG         | ND                |
| 0.3              | 30/04/2024 | Third Issue    |            |       | SB               | LG         | ND                |
| 0.4              | 03/05/2024 | Fourth Issue   |            |       | SB               | LG         | ND                |
| 0.5              | 05/06/2024 | Fifth Issue    |            |       | SB               | LG         | ND                |
| 0 0.5 1 1.5 2 Km |            |                | N SCALE    |       | 1:50,000         | PLOT SIZE  | A1                |
|                  |            |                |            | DATUN |                  | VERTICAL R | EF <sub>N/A</sub> |
| 0                | 0.5 1      | 1.5 2 Miles    | GRID NORTH | PRJ   | British National | Grid       |                   |
| M                |            |                |            |       |                  |            |                   |