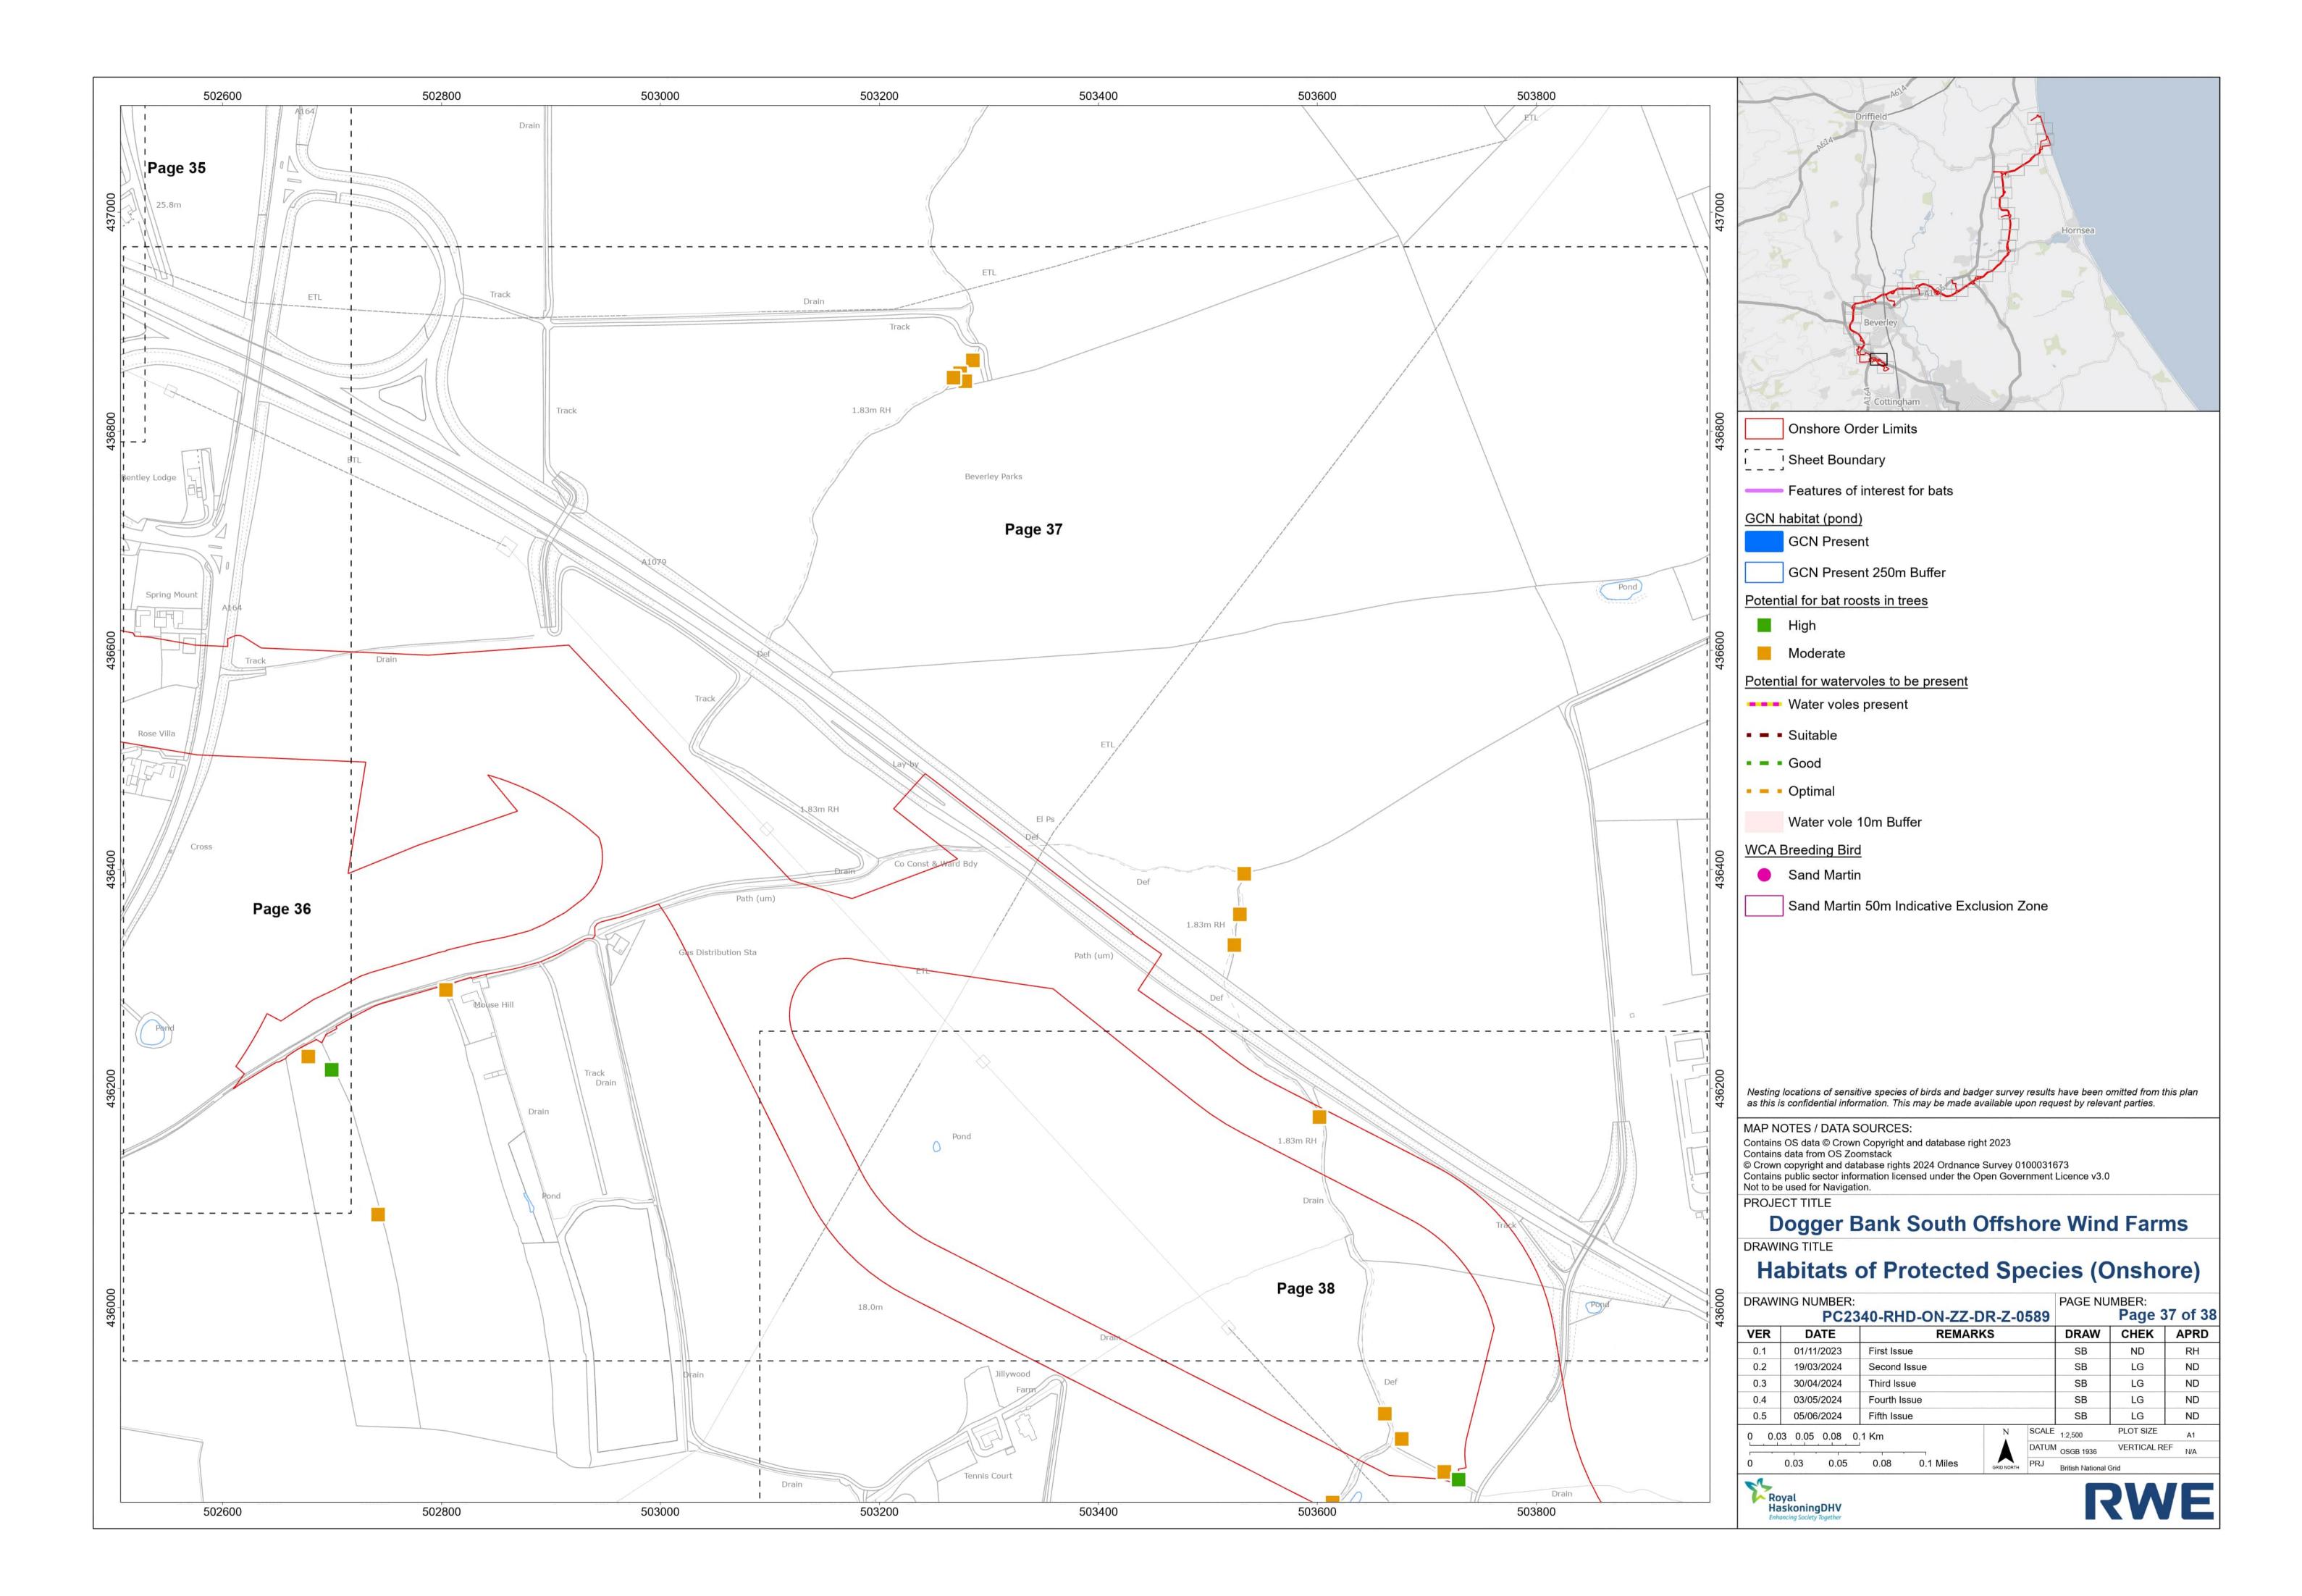

| 03/05/2024 | Fourth Issue   |            |       | SB               | LG         | ND                |
| 0.5              | 05/06/2024 | Fifth Issue    |            |       | SB               | LG         | ND                |
| 0 0.5 1 1.5 2 Km |            |                | N SCALE    |       | 1:50,000         | PLOT SIZE  | A1                |
|                  |            |                |            | DATUN |                  | VERTICAL R | EF <sub>N/A</sub> |
| 0                | 0.5 1      | 1.5 2 Miles    | GRID NORTH | PRJ   | British National | Grid       |                   |
| M                |            |                |            |       |                  |            |                   |