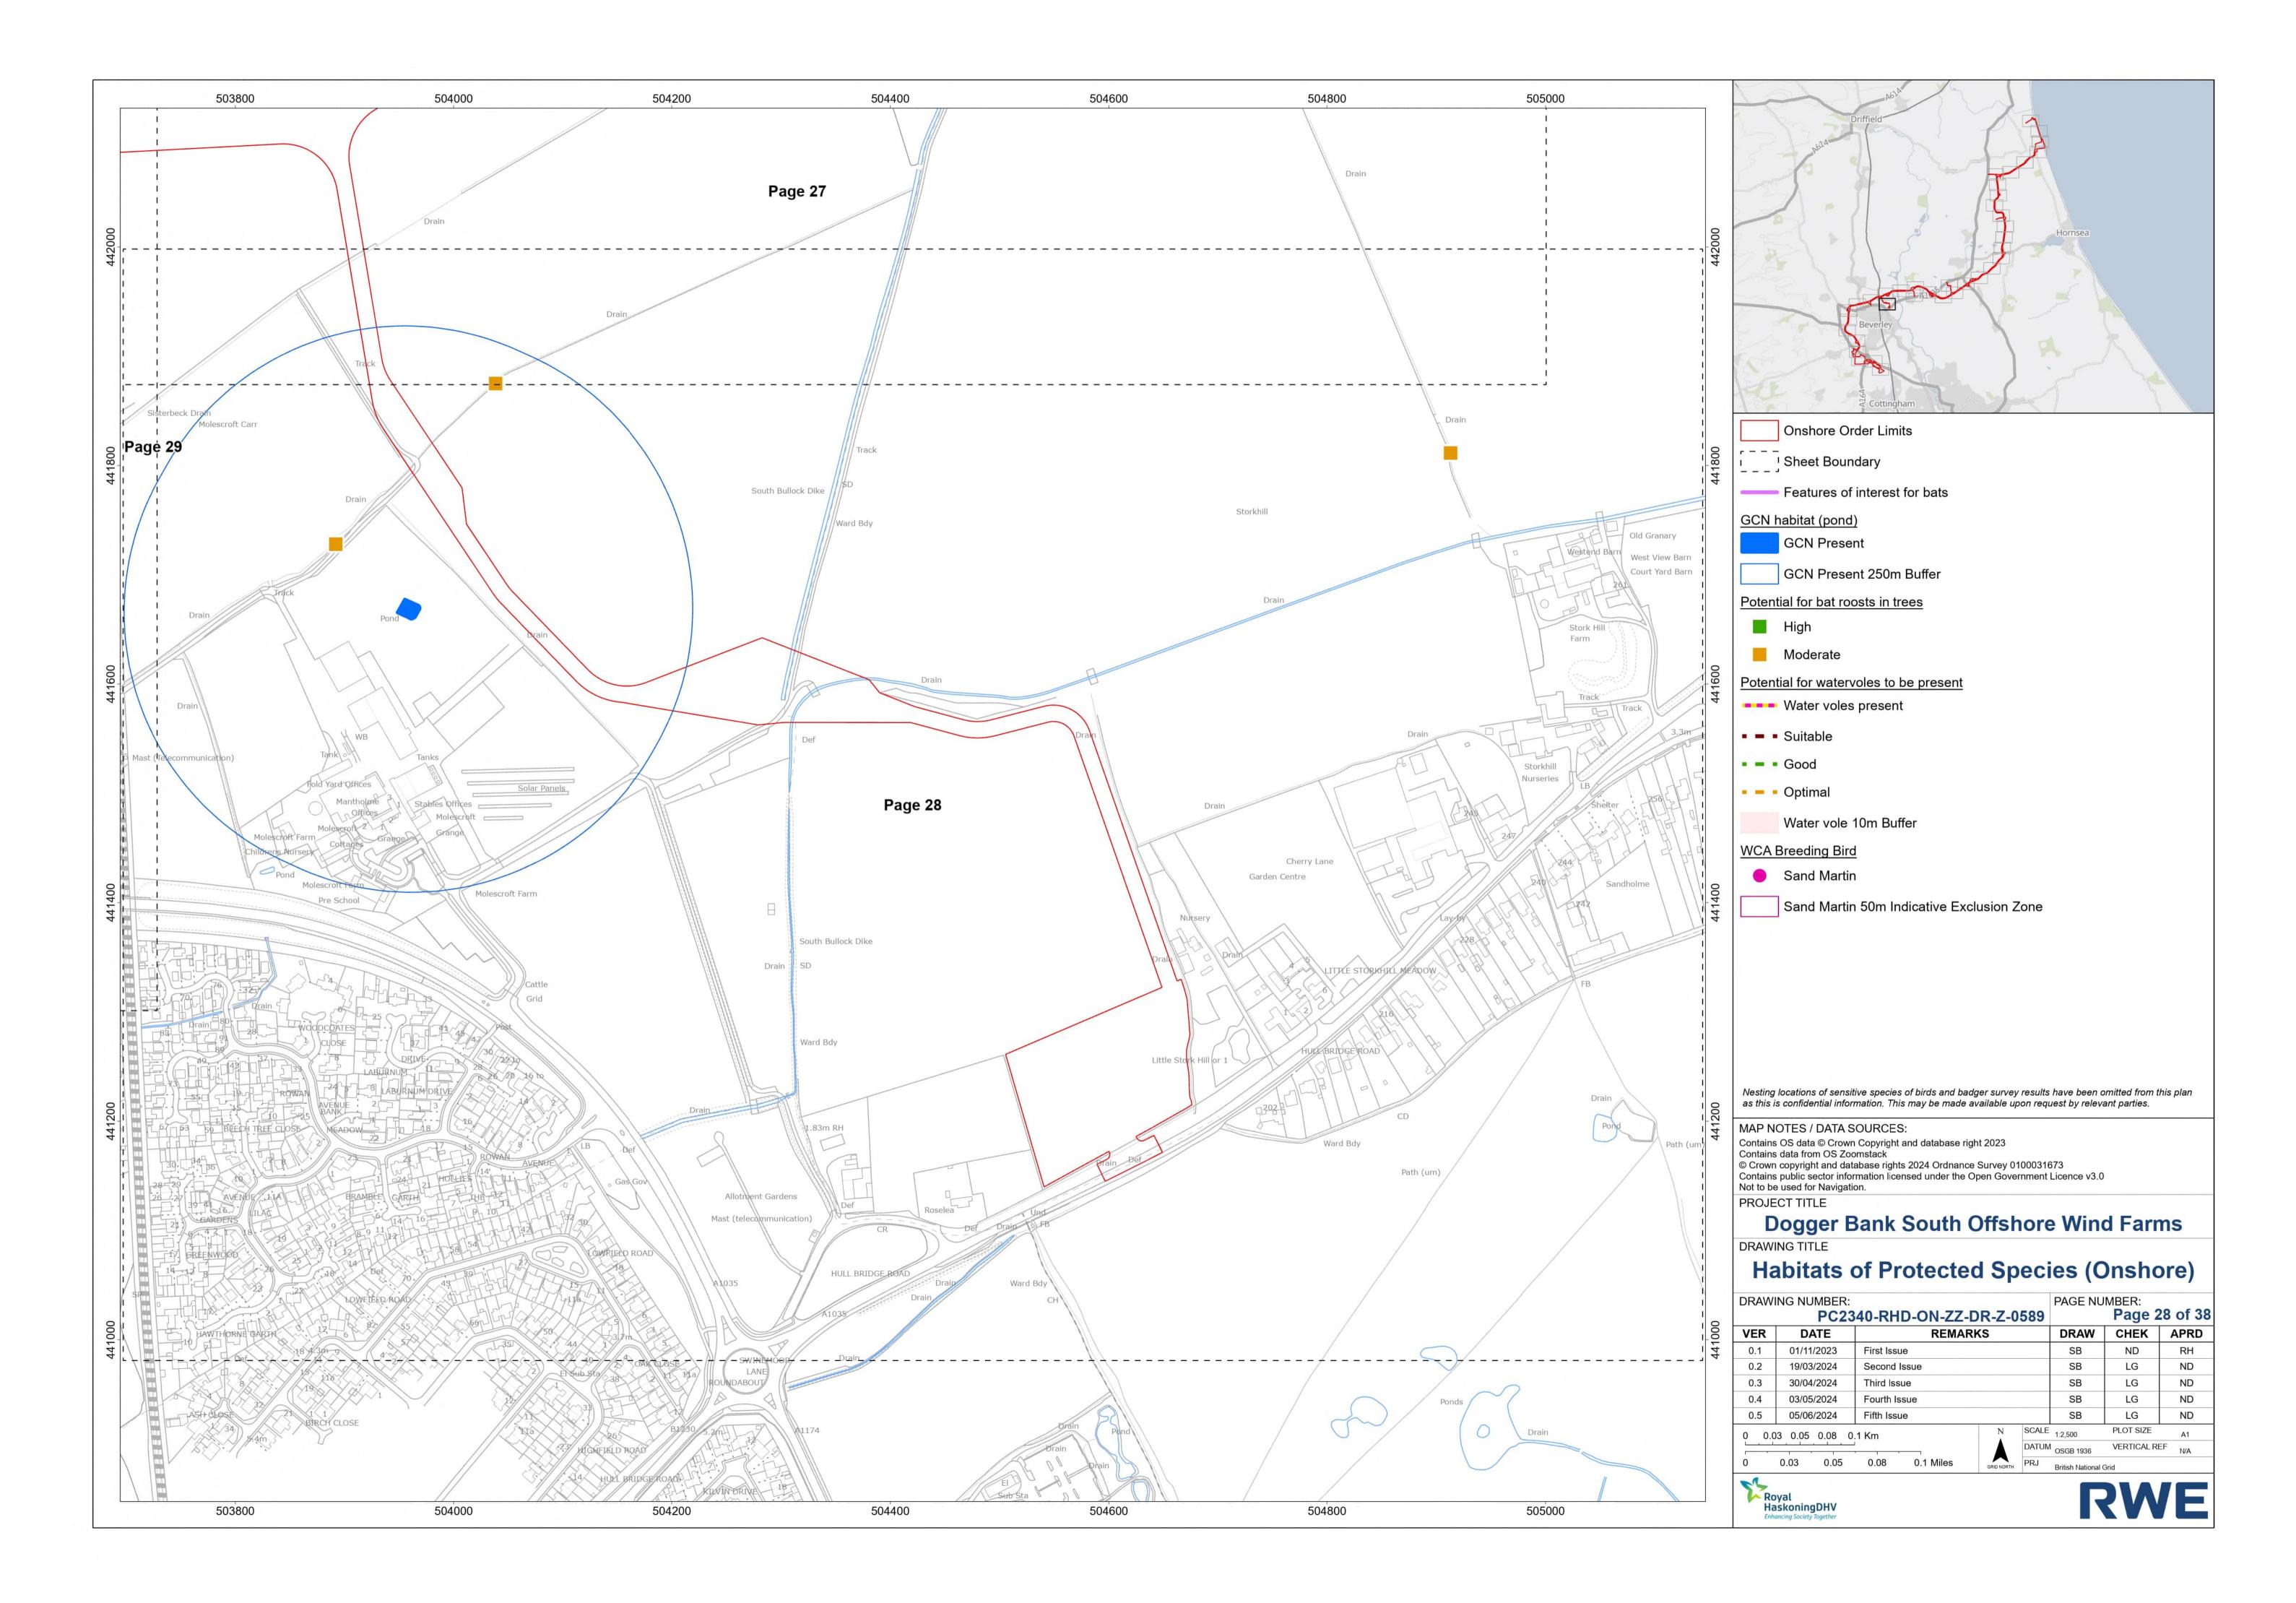

|
| 0.4              | 03/05/2024 | Fourth Issue   |            |       | SB               | LG         | ND                |
| 0.5              | 05/06/2024 | Fifth Issue    |            |       | SB               | LG         | ND                |
| 0 0.5 1 1.5 2 Km |            |                | N SCALE    |       | 1:50,000         | PLOT SIZE  | A1                |
|                  |            |                |            | DATUN |                  | VERTICAL R | EF <sub>N/A</sub> |
| 0                | 0.5 1      | 1.5 2 Miles    | GRID NORTH | PRJ   | British National | Grid       |                   |
| M                |            |                |            |       |                  |            |                   |