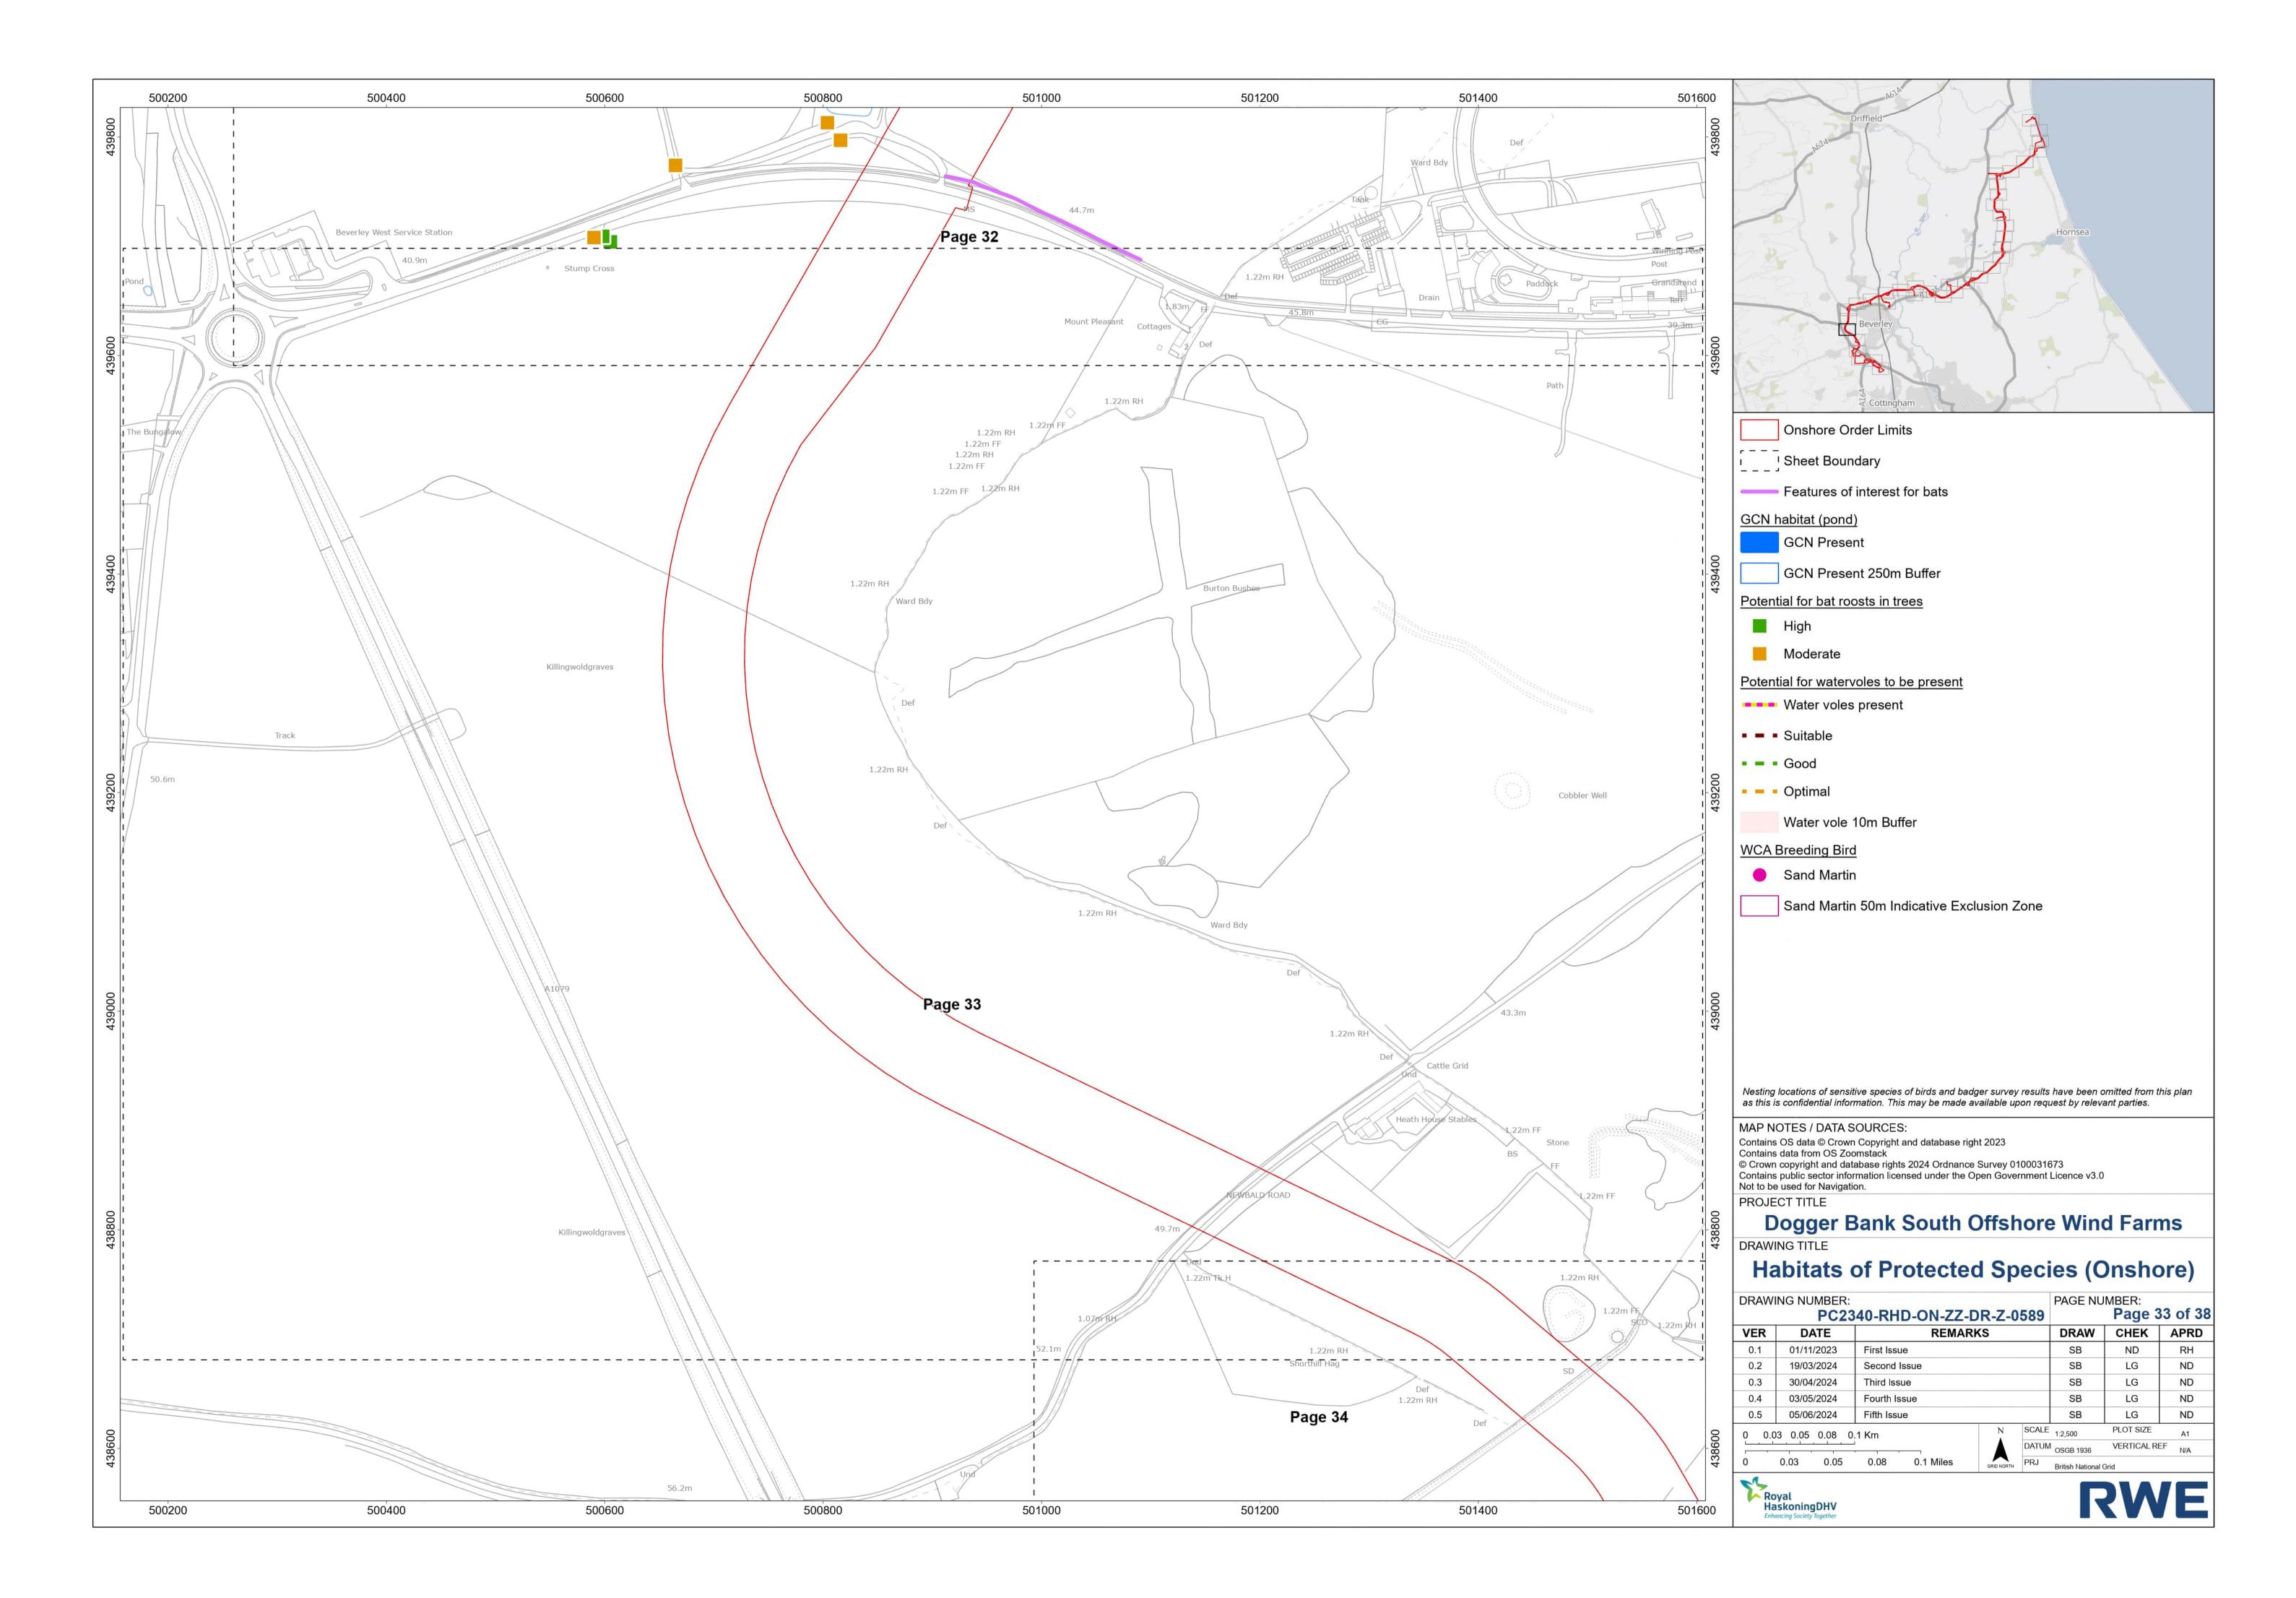

| 11 | Dogger        | - |  |  |
|----|---------------|---|--|--|
|    | PROJECT TITLE |   |  |  |

|                  | PC2        | 340-RHD-ON-ZZ- | DR-Z-0     | 589   |                  | Page       | 1 of 38           |
|------------------|------------|----------------|------------|-------|------------------|------------|-------------------|
| VER              | DATE       | REMA           | RKS        |       | DRAW             | CHEK       | APRD              |
| 0.1              | 01/11/2023 | First Issue    |            |       | SB               | ND         | RH                |
| 0.2              | 19/03/2024 | Second Issue   |            |       | SB               | LG         | ND                |
| 0.3              | 30/04/2024 | Third Issue    |            |       | SB               | LG         | ND                |
| 0.4              | 03/05/2024 | Fourth Issue   |            |       | SB               | LG         | ND                |
| 0.5              | 05/06/2024 | Fifth Issue    |            |       | SB               | LG         | ND                |
| 0 0.5 1 1.5 2 Km |            |                | N SCALE    |       | 1:50,000         | PLOT SIZE  | A1                |
|                  |            |                |            | DATUN |                  | VERTICAL R | EF <sub>N/A</sub> |
| 0                | 0.5 1      | 1.5 2 Miles    | GRID NORTH | PRJ   | British National | Grid       |                   |
| M                |            |                |            |       |                  |            |                   |