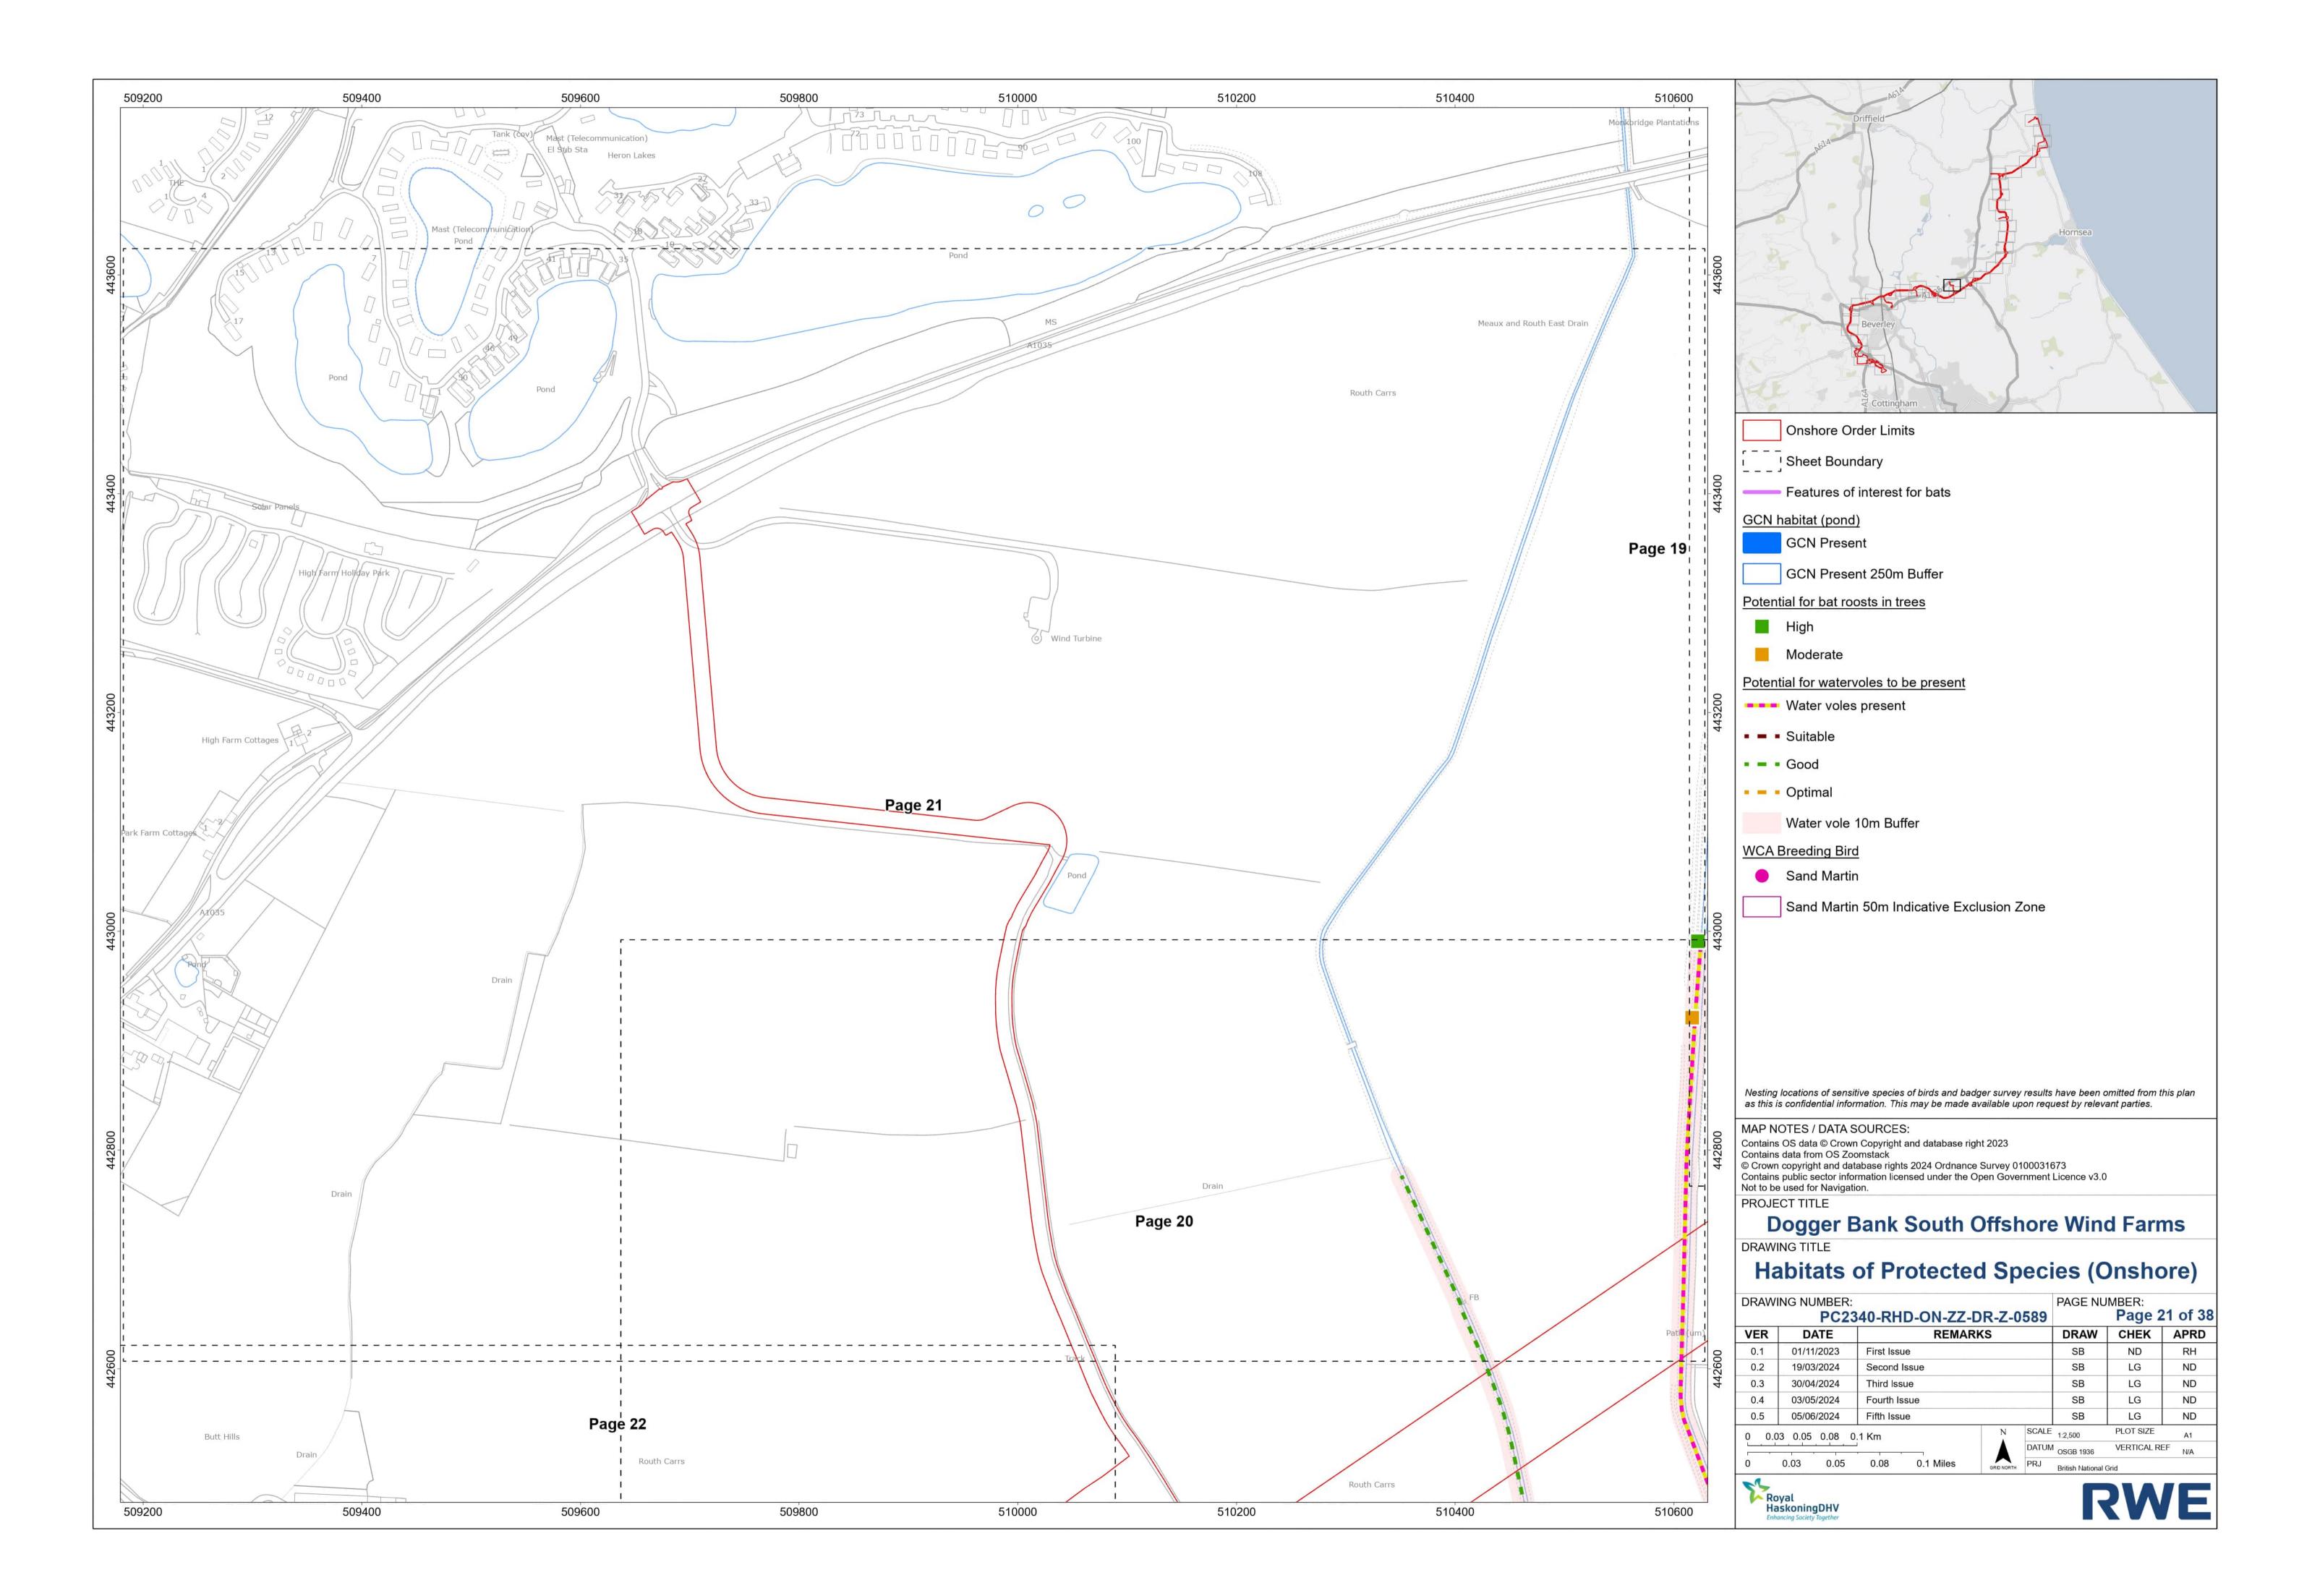

|
| 0.4              | 03/05/2024 | Fourth Issue   |            |       | SB               | LG         | ND                |
| 0.5              | 05/06/2024 | Fifth Issue    |            |       | SB               | LG         | ND                |
| 0 0.5 1 1.5 2 Km |            |                | N SCALE    |       | 1:50,000         | PLOT SIZE  | A1                |
|                  |            |                |            | DATUN |                  | VERTICAL R | EF <sub>N/A</sub> |
| 0                | 0.5 1      | 1.5 2 Miles    | GRID NORTH | PRJ   | British National | Grid       |                   |
| M                |            |                |            |       |                  |            |                   |