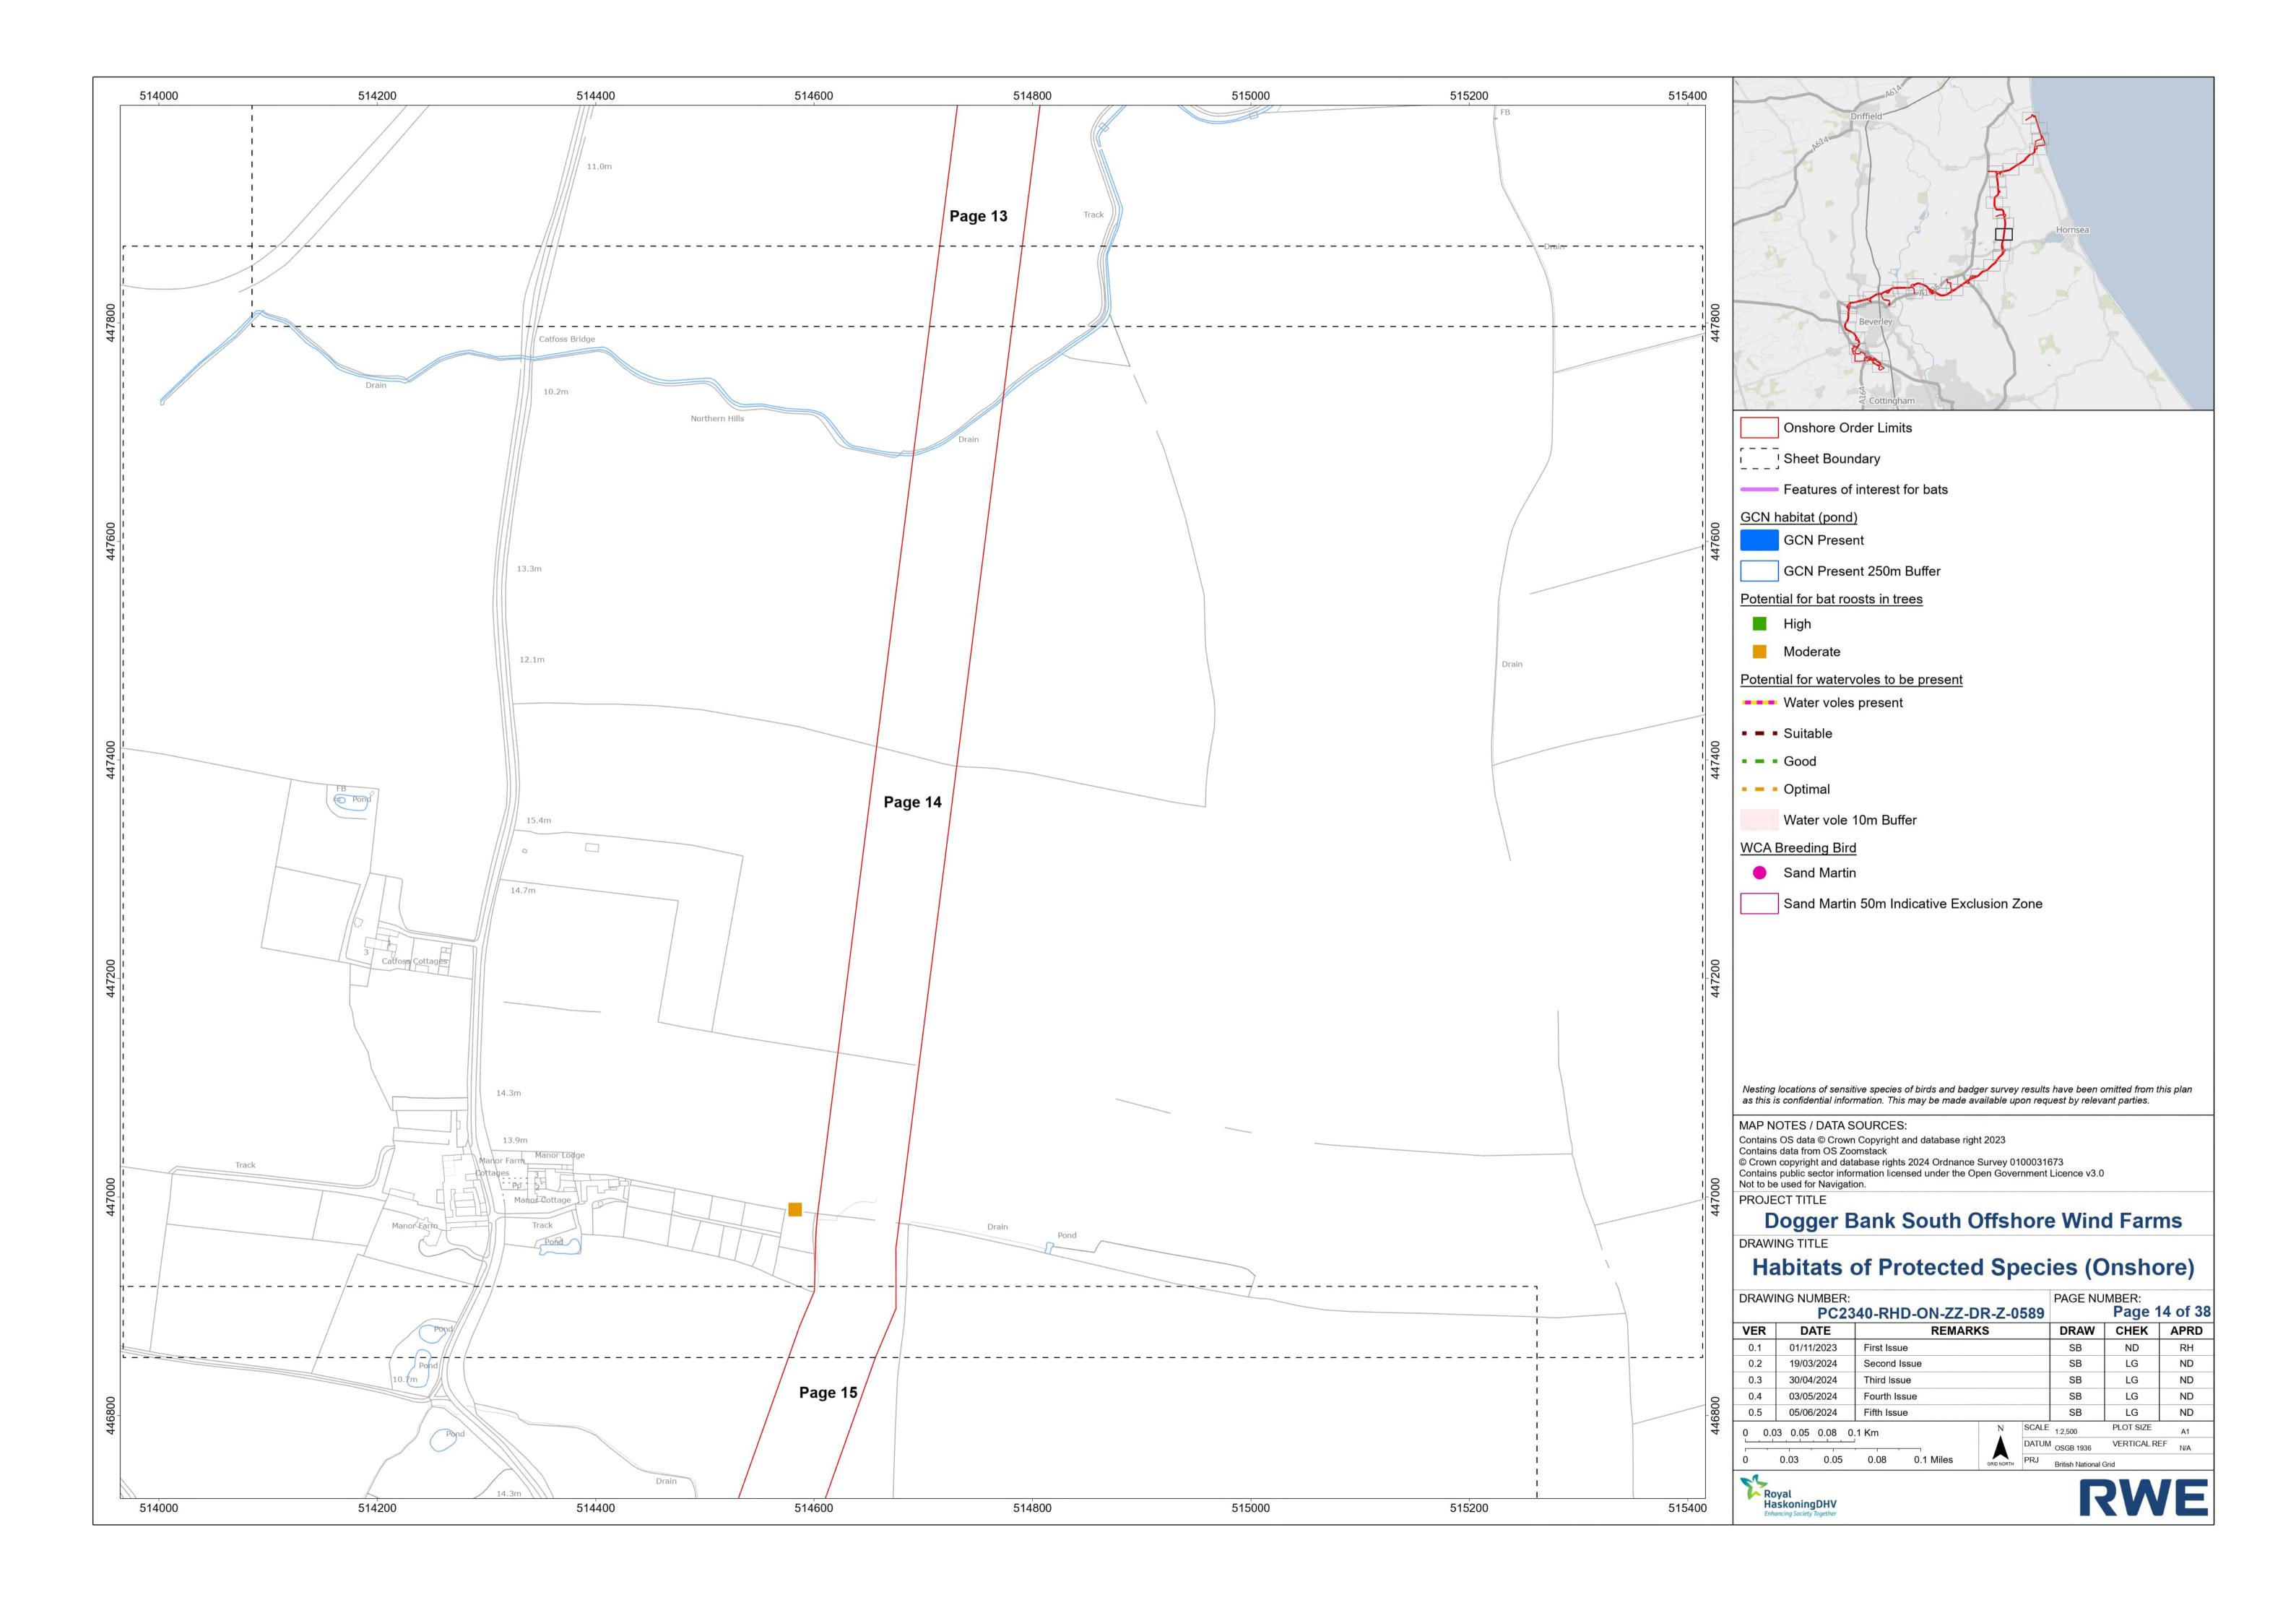

| ND                |
| 0.4              | 03/05/2024 | Fourth Issue   |            |       | SB               | LG         | ND                |
| 0.5              | 05/06/2024 | Fifth Issue    |            |       | SB               | LG         | ND                |
| 0 0.5 1 1.5 2 Km |            |                | N SCALE    |       | 1:50,000         | PLOT SIZE  | A1                |
|                  |            |                |            | DATUN |                  | VERTICAL R | EF <sub>N/A</sub> |
| 0                | 0.5 1      | 1.5 2 Miles    | GRID NORTH | PRJ   | British National | Grid       |                   |
| M                |            |                |            |       |                  |            |                   |