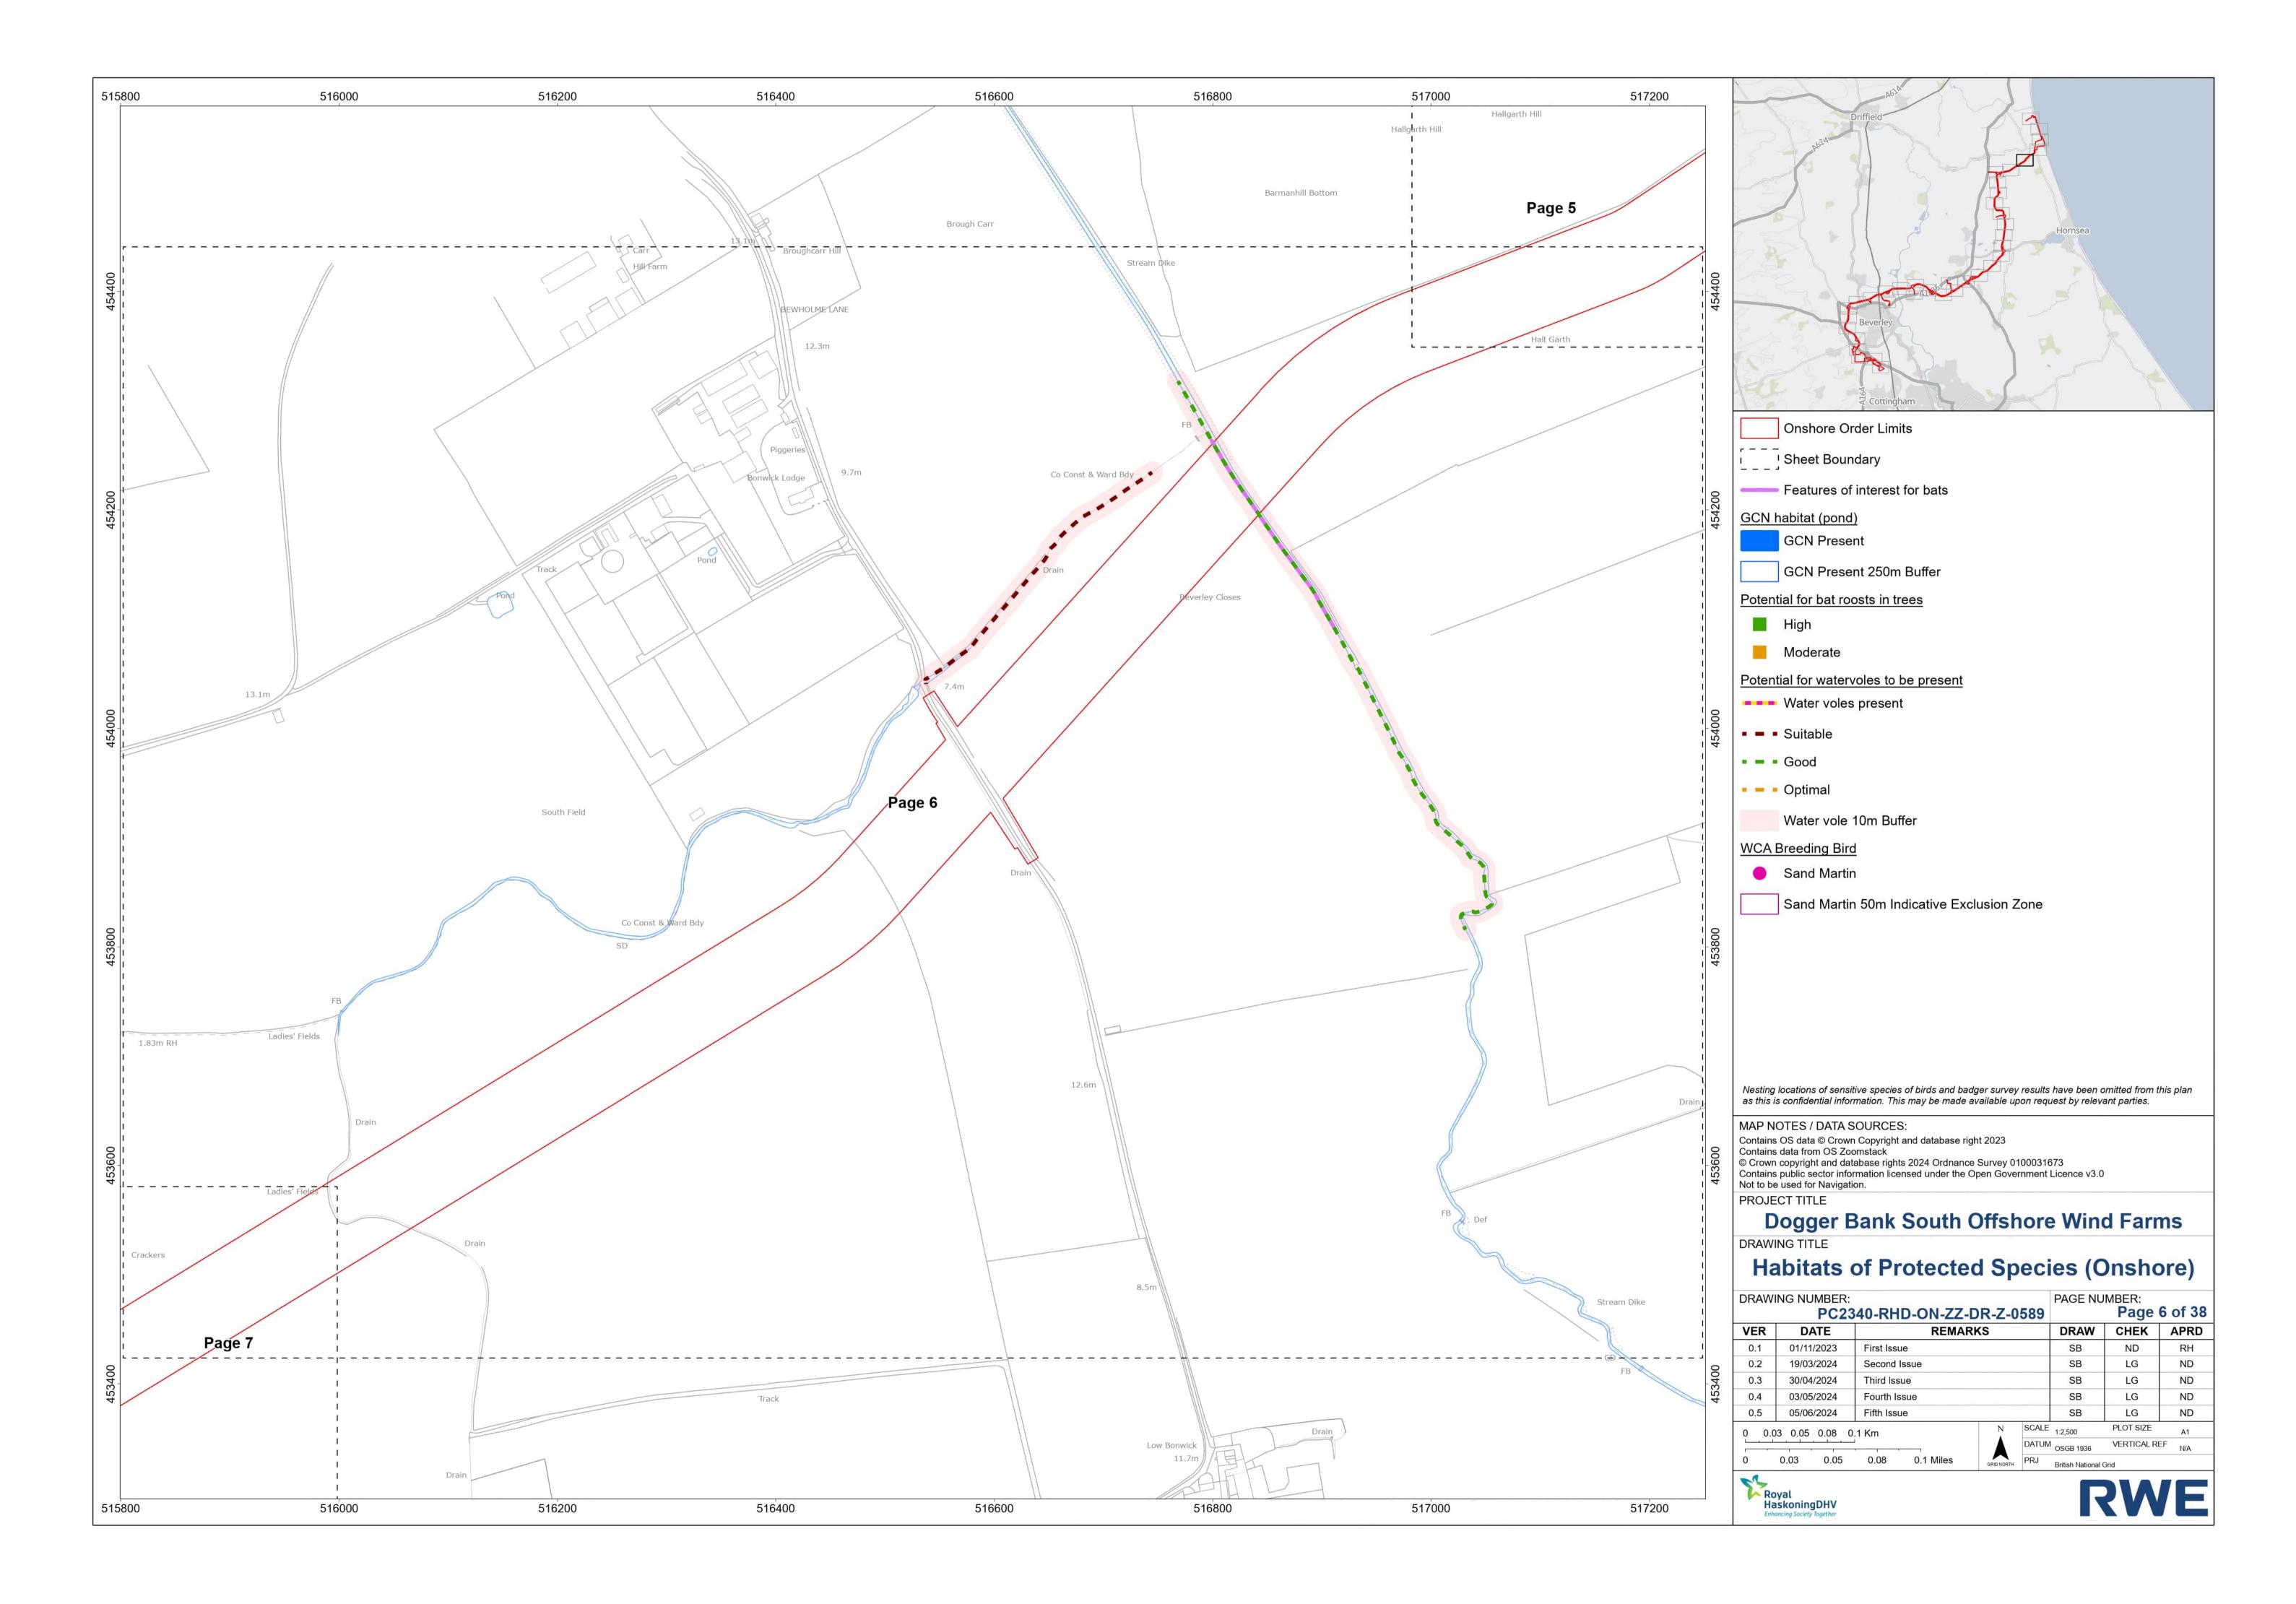

| LG         | ND                |
| 0.4              | 03/05/2024 | Fourth Issue   |            |       | SB               | LG         | ND                |
| 0.5              | 05/06/2024 | Fifth Issue    |            |       | SB               | LG         | ND                |
| 0 0.5 1 1.5 2 Km |            |                | N SCALE    |       | 1:50,000         | PLOT SIZE  | A1                |
|                  |            |                |            | DATUN |                  | VERTICAL R | EF <sub>N/A</sub> |
| 0                | 0.5 1      | 1.5 2 Miles    | GRID NORTH | PRJ   | British National | Grid       |                   |
| M                |            |                |            |       |                  |            |                   |