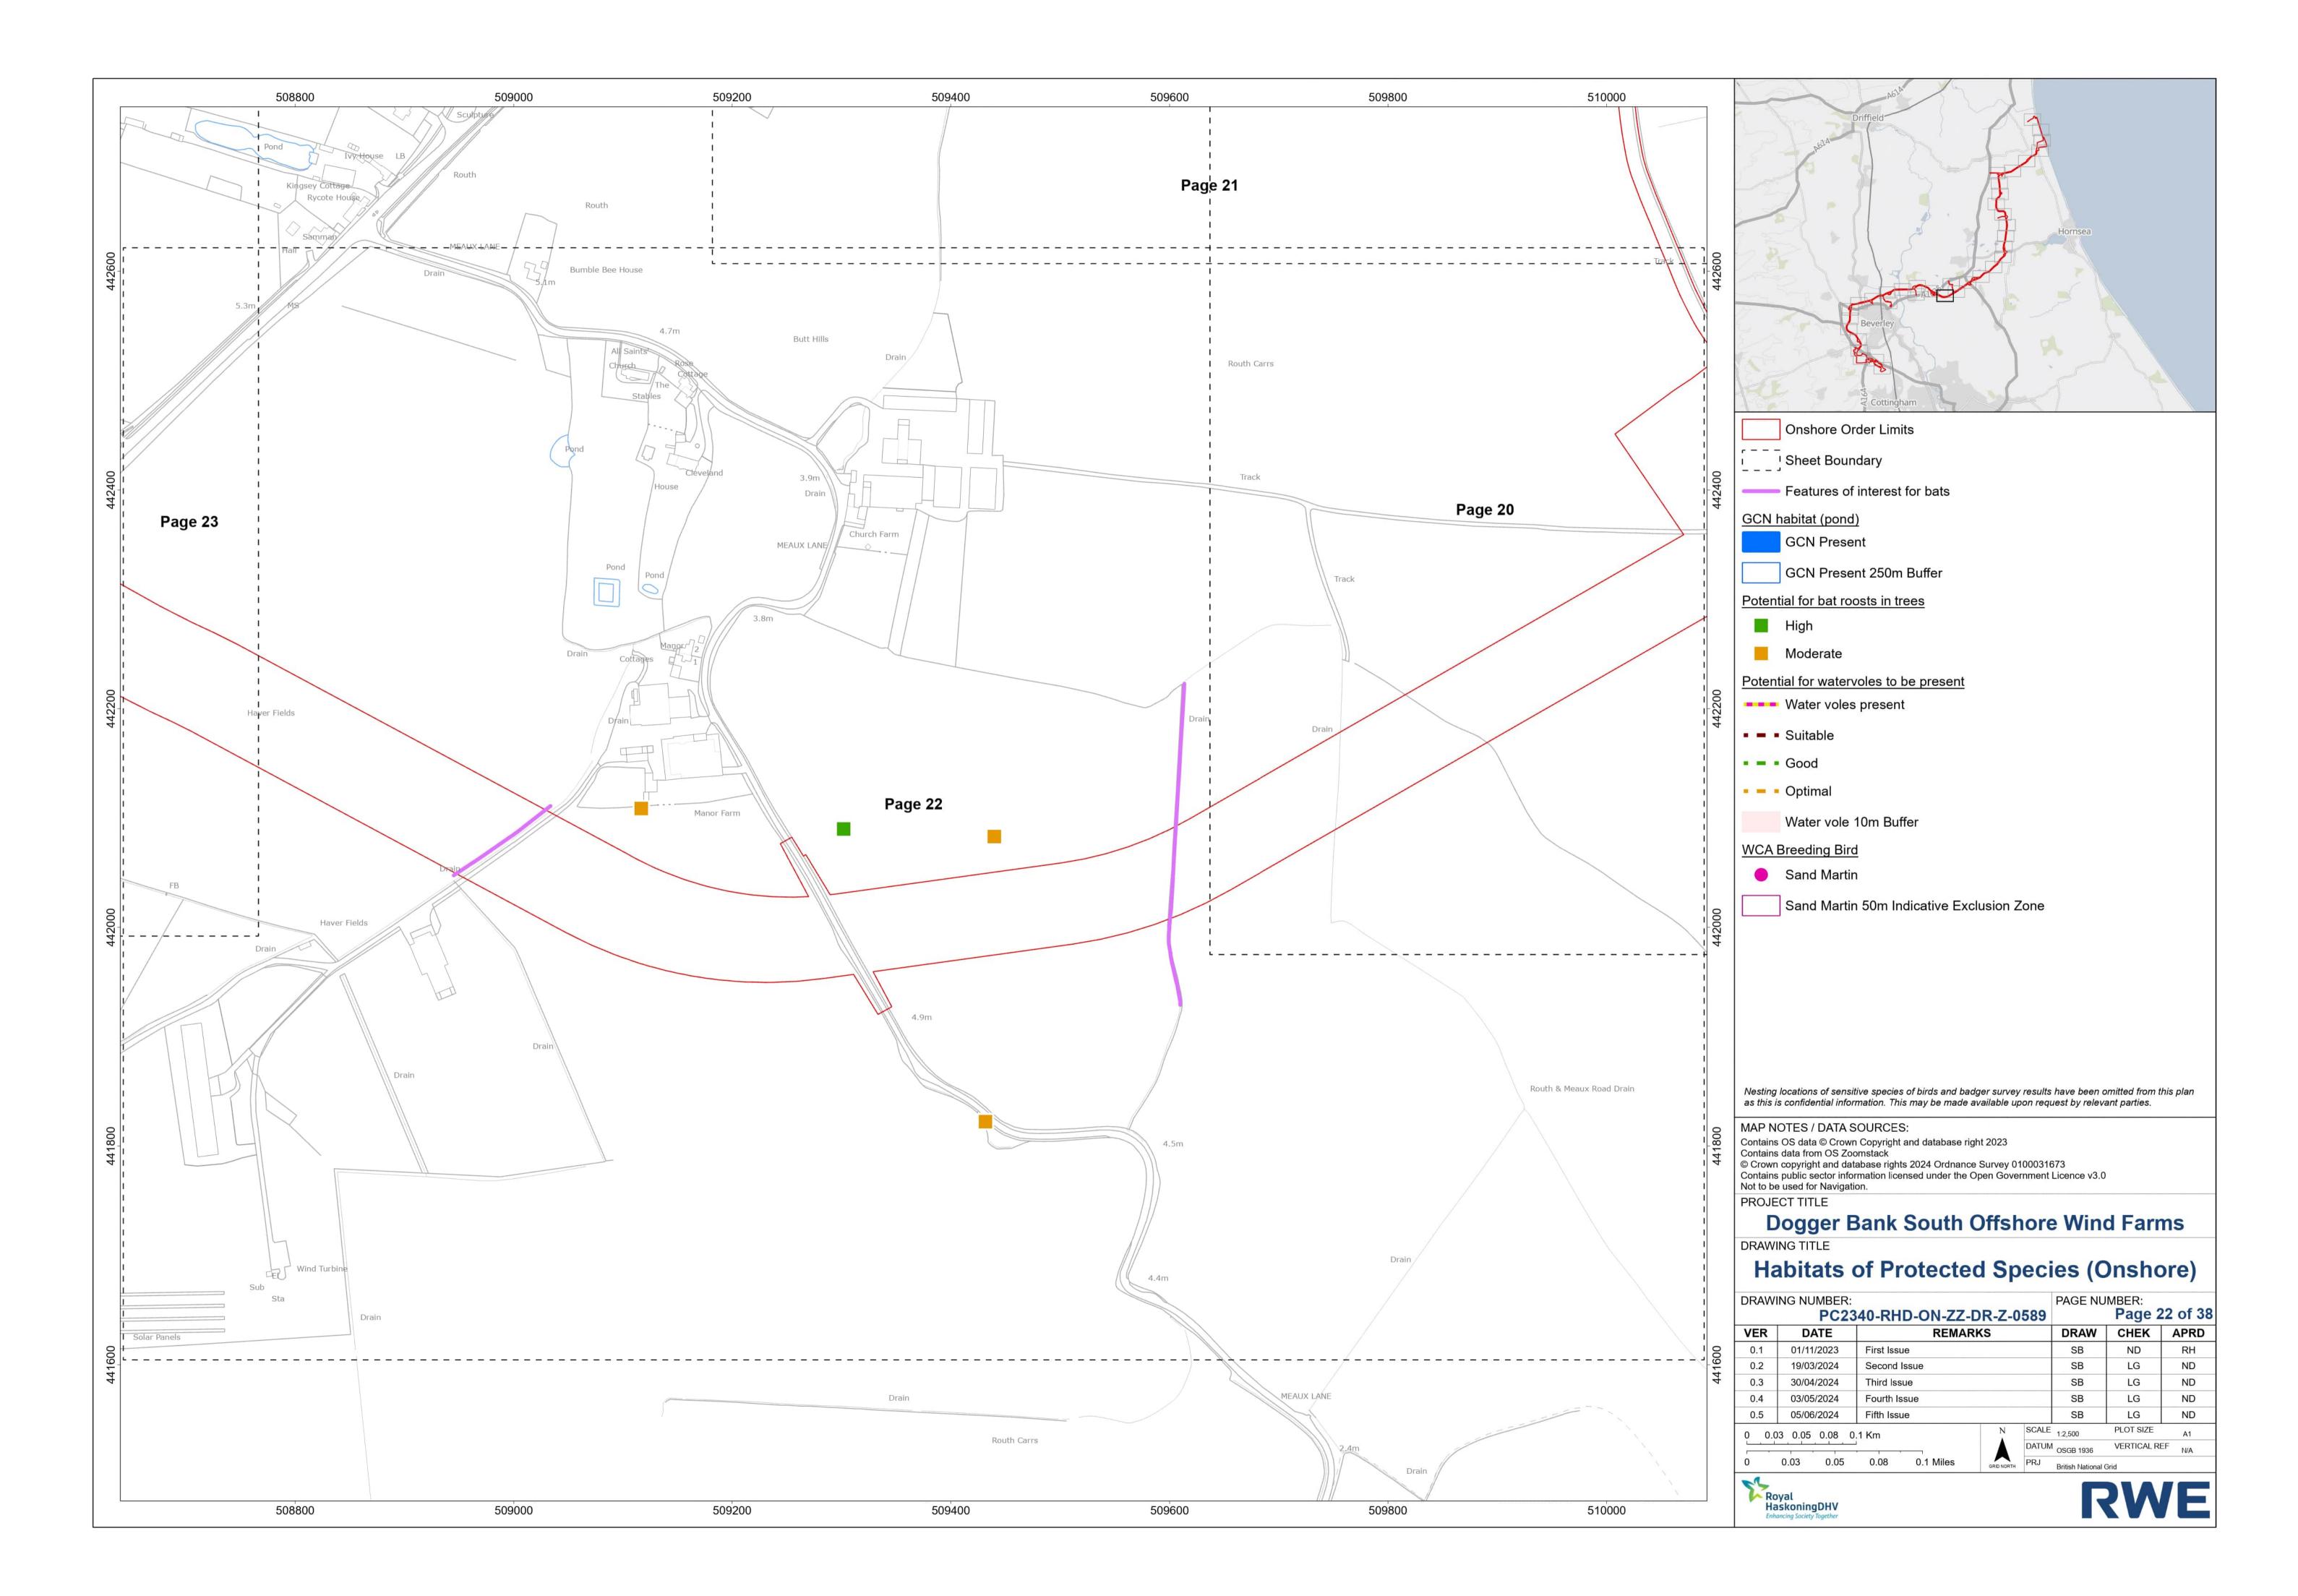

|
| 0.4              | 03/05/2024 | Fourth Issue   |            |       | SB               | LG         | ND                |
| 0.5              | 05/06/2024 | Fifth Issue    |            |       | SB               | LG         | ND                |
| 0 0.5 1 1.5 2 Km |            |                | N SCALE    |       | 1:50,000         | PLOT SIZE  | A1                |
|                  |            |                |            | DATUN |                  | VERTICAL R | EF <sub>N/A</sub> |
| 0                | 0.5 1      | 1.5 2 Miles    | GRID NORTH | PRJ   | British National | Grid       |                   |
| M                |            |                |            |       |                  |            |                   |