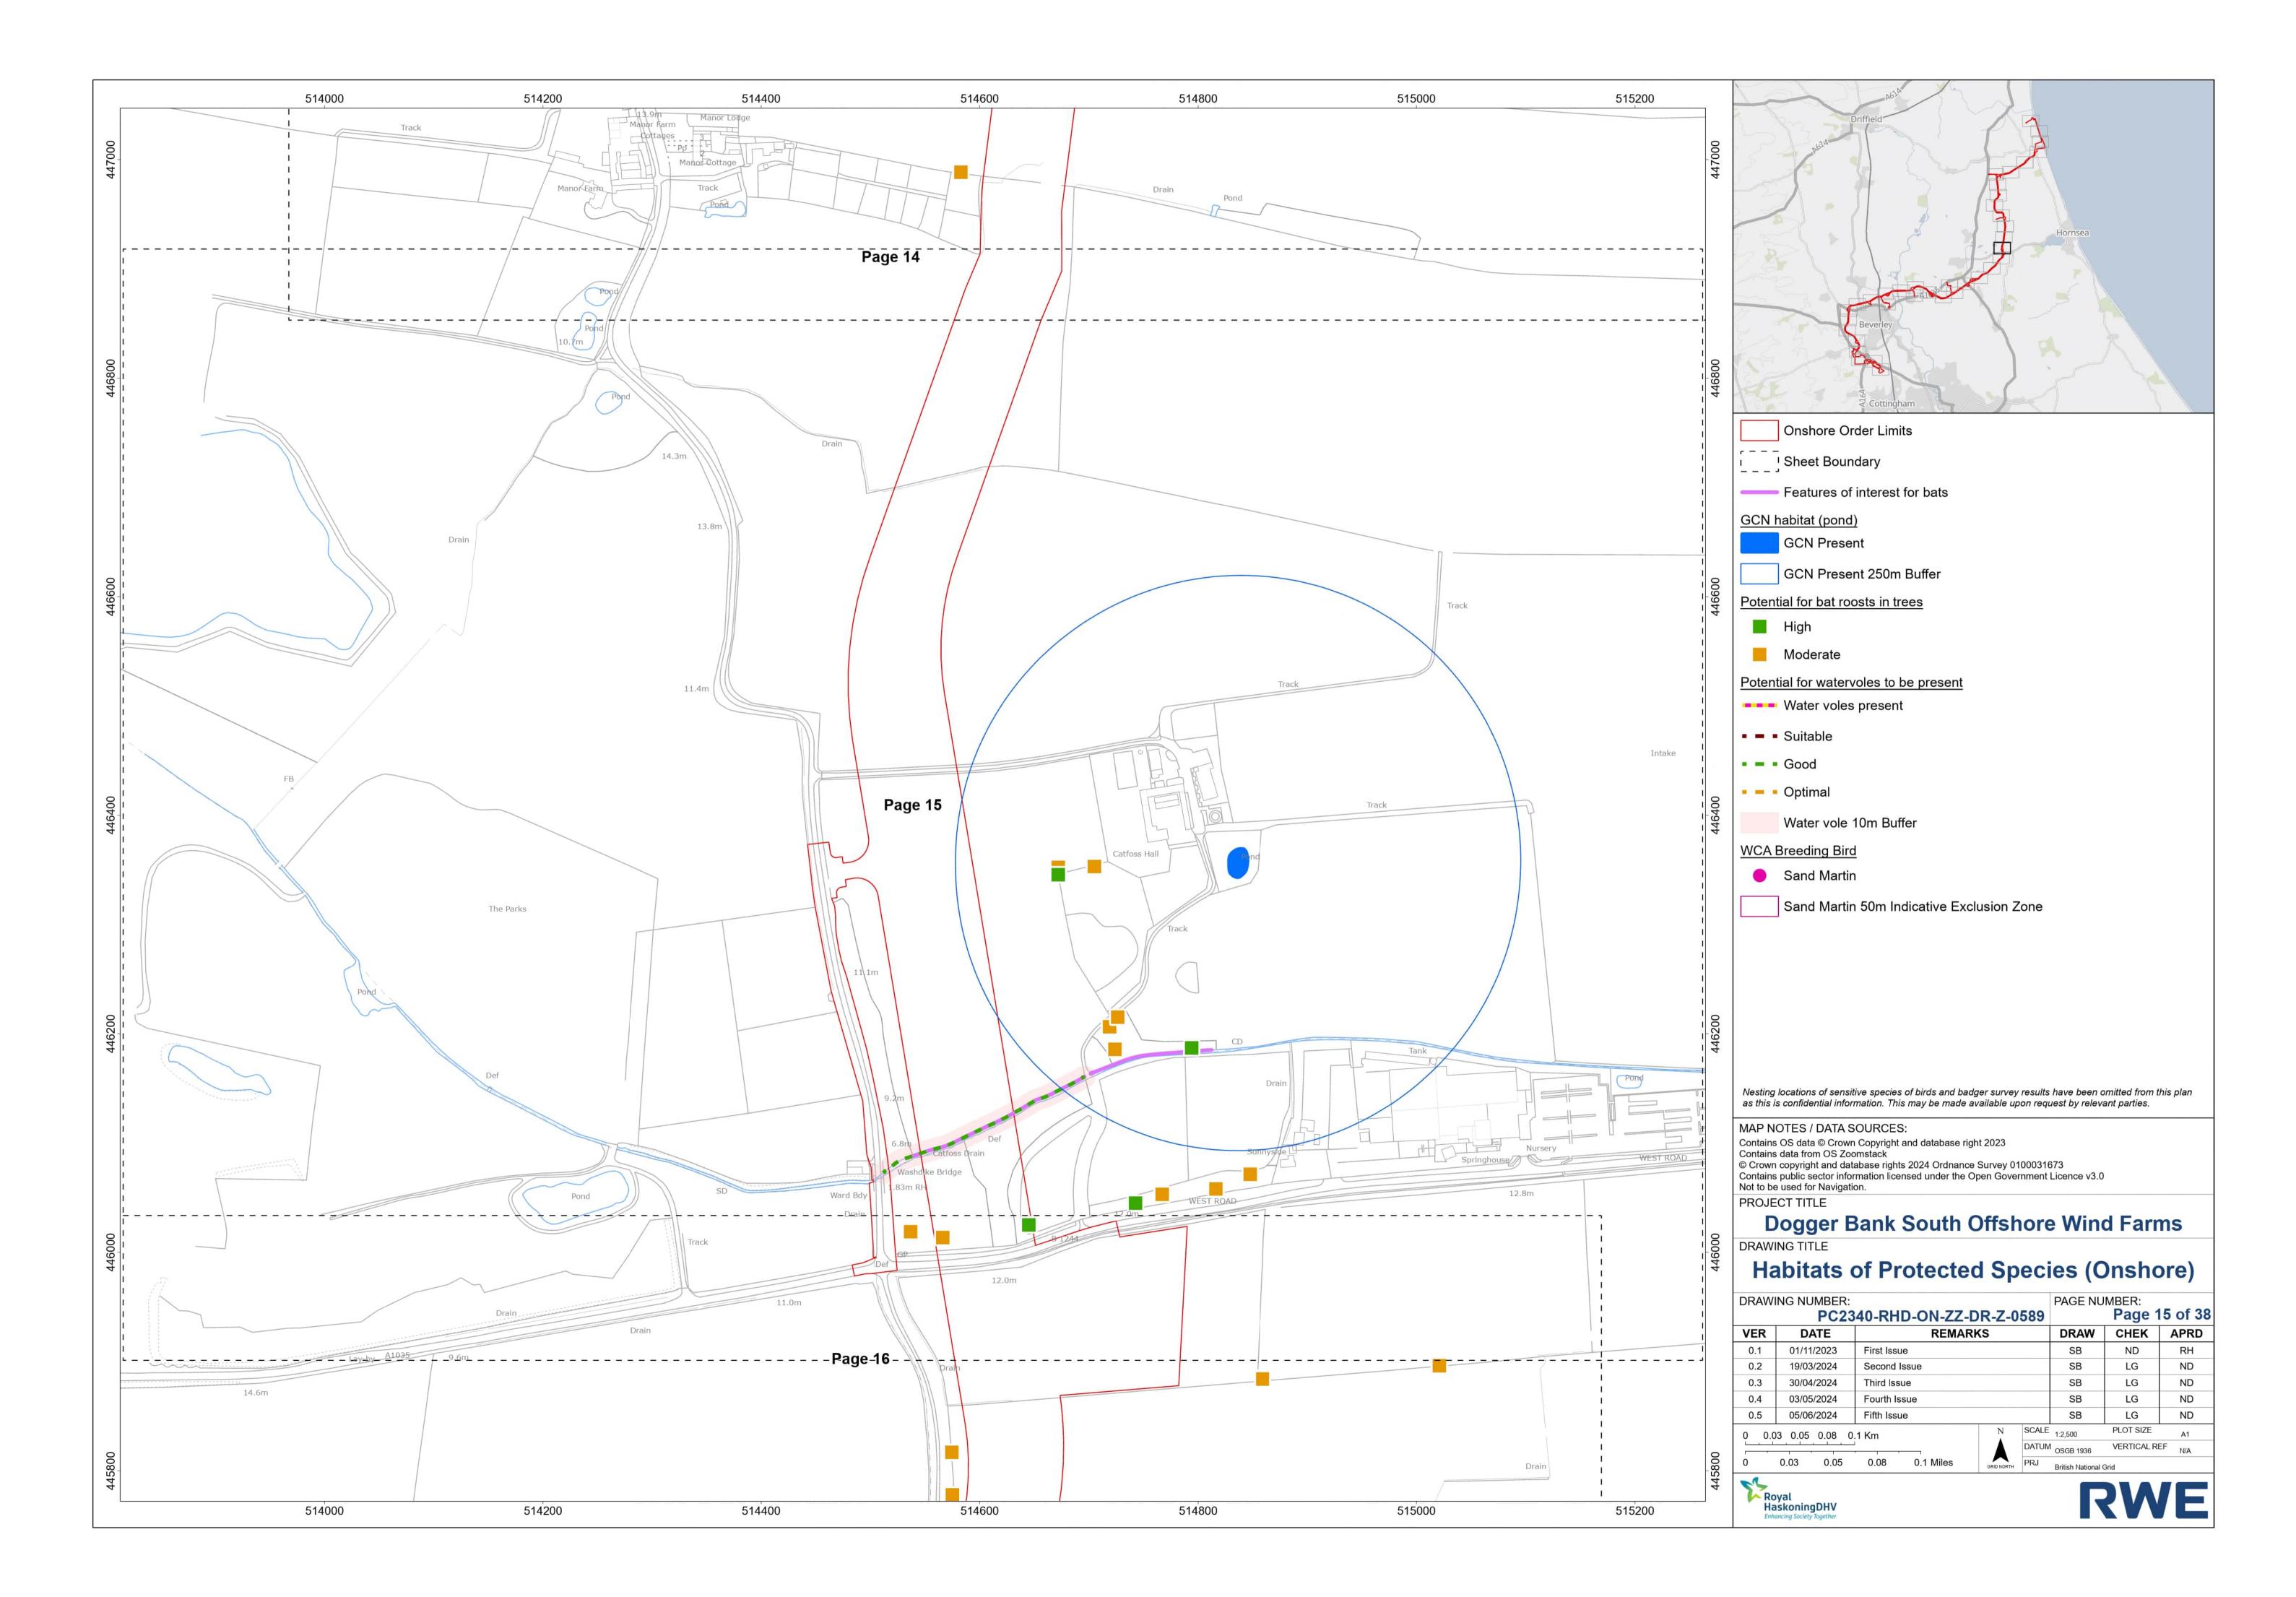

| ND                |
| 0.4              | 03/05/2024 | Fourth Issue   |            |       | SB               | LG         | ND                |
| 0.5              | 05/06/2024 | Fifth Issue    |            |       | SB               | LG         | ND                |
| 0 0.5 1 1.5 2 Km |            |                | N SCALE    |       | 1:50,000         | PLOT SIZE  | A1                |
|                  |            |                |            | DATUN |                  | VERTICAL R | EF <sub>N/A</sub> |
| 0                | 0.5 1      | 1.5 2 Miles    | GRID NORTH | PRJ   | British National | Grid       |                   |
| M                |            |                |            |       |                  |            |                   |