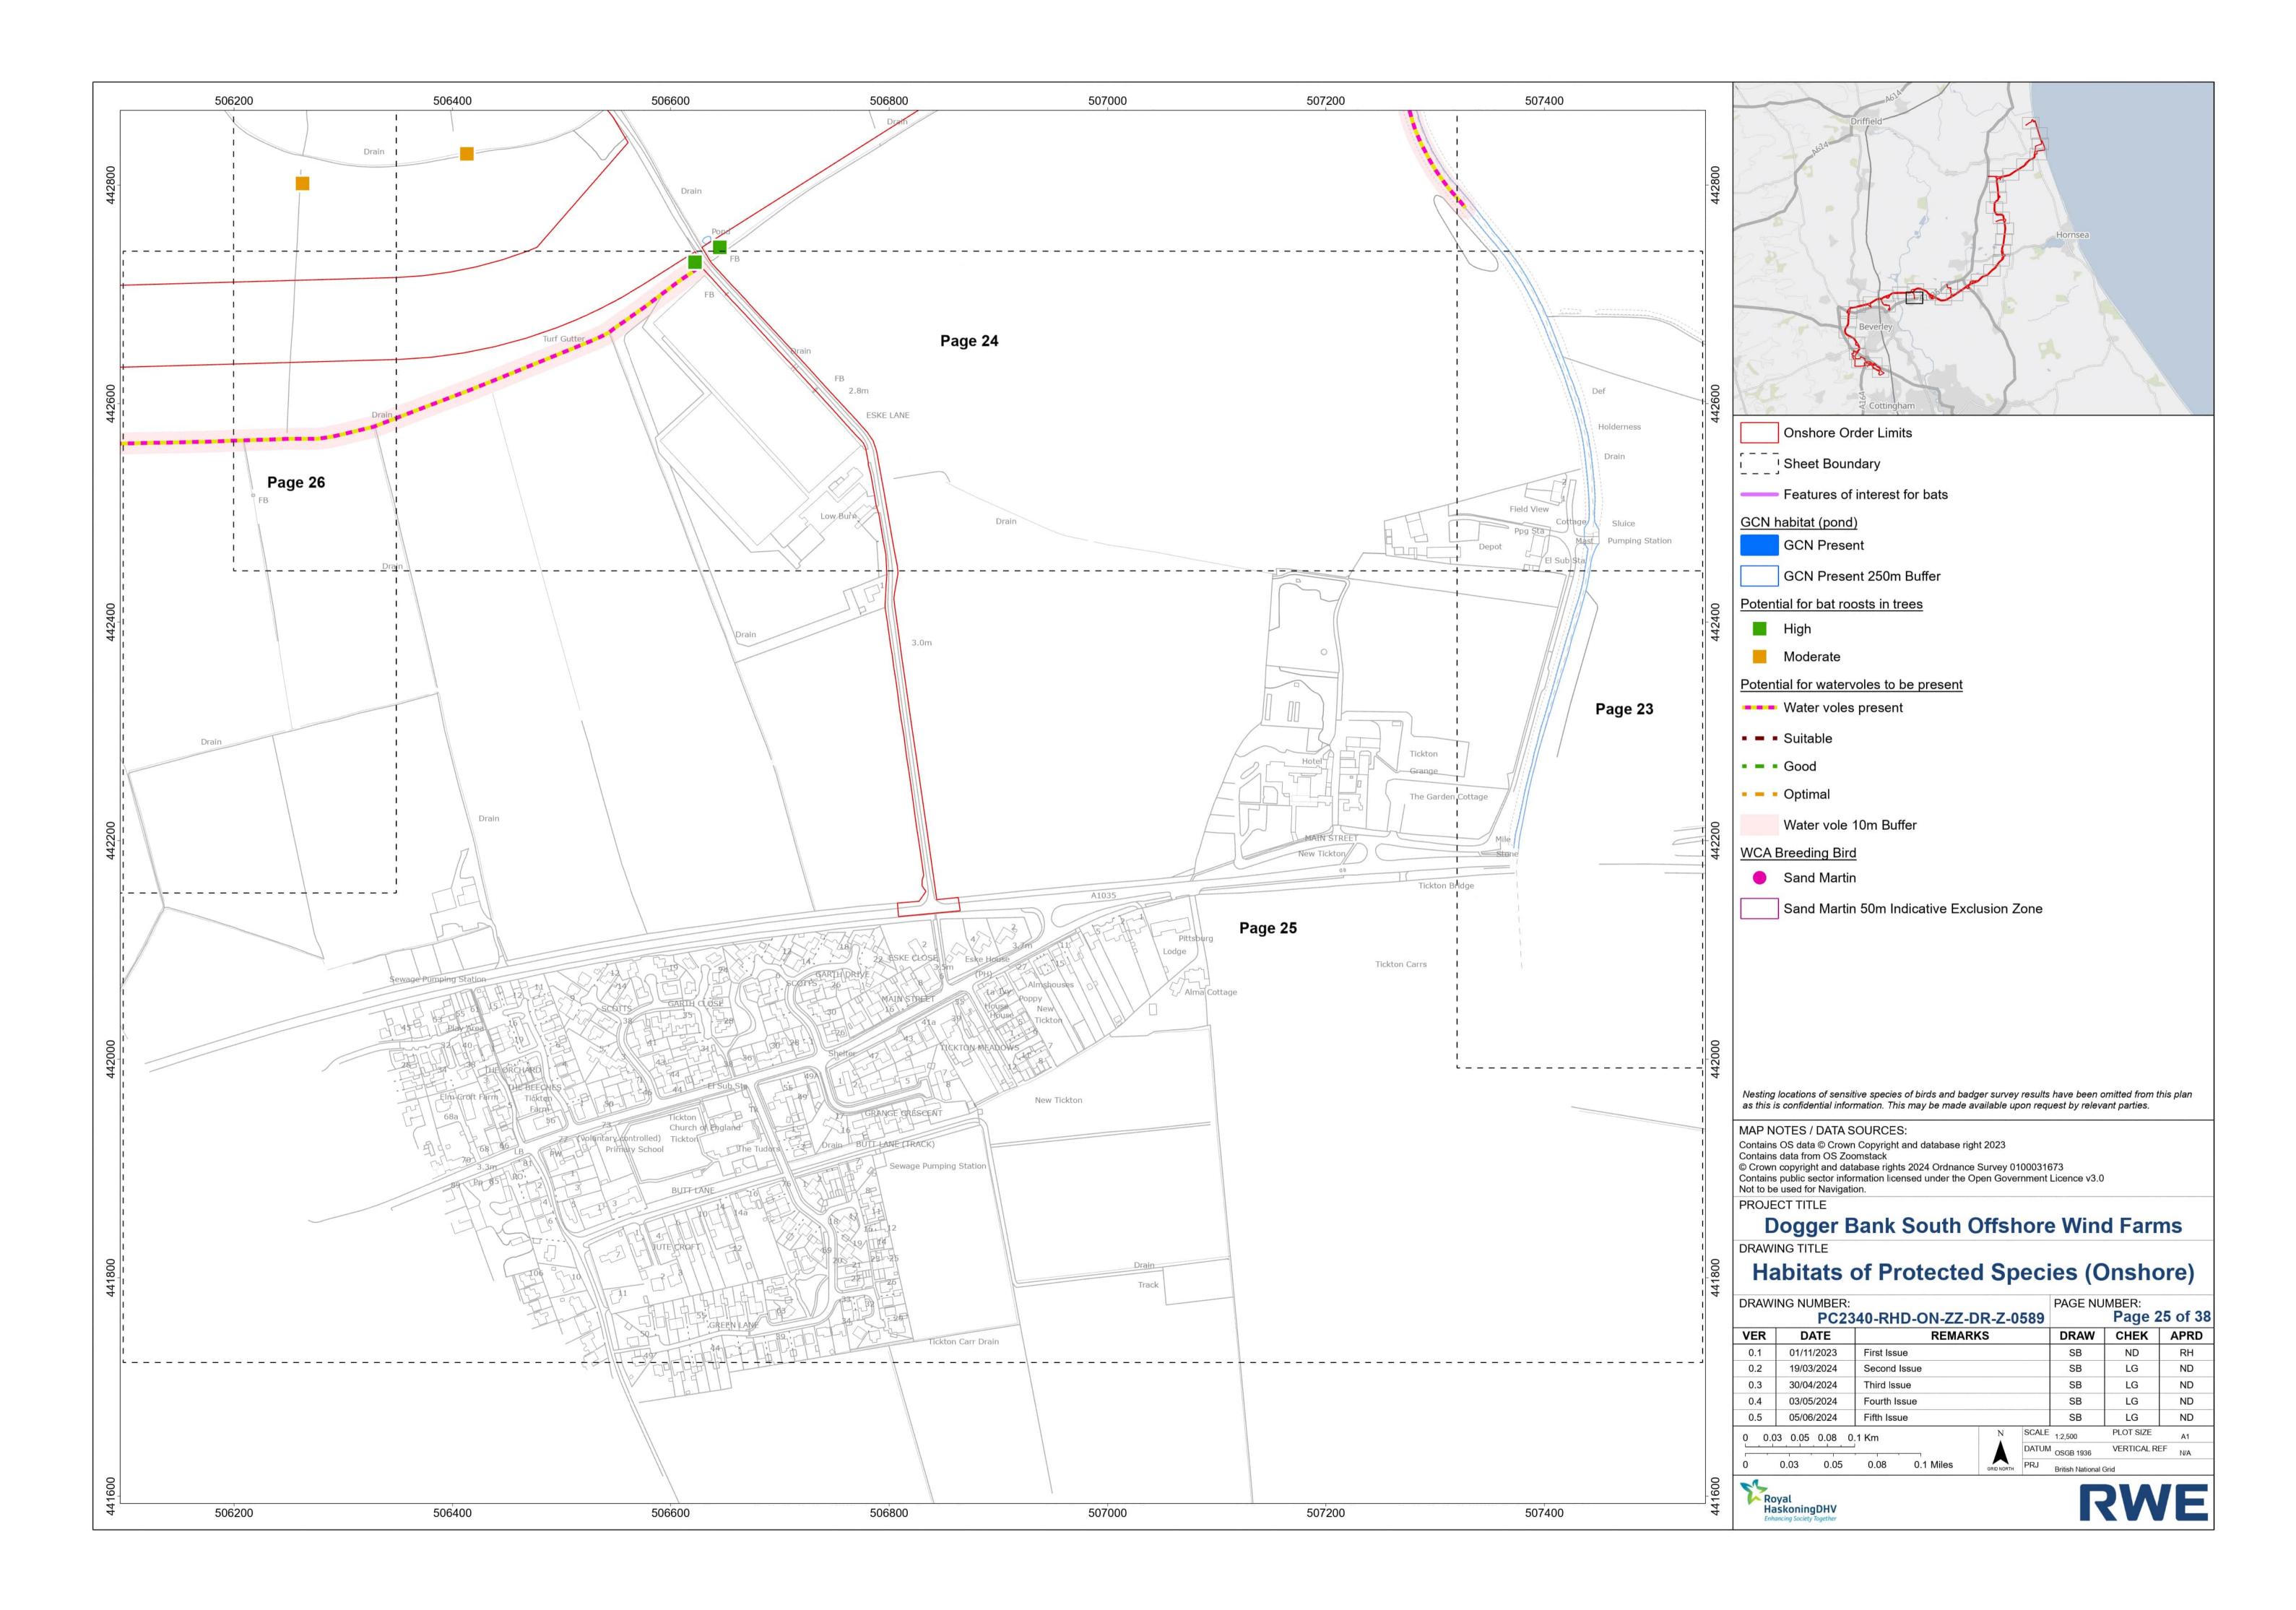

|
| 0.4              | 03/05/2024 | Fourth Issue   |            |       | SB               | LG         | ND                |
| 0.5              | 05/06/2024 | Fifth Issue    |            |       | SB               | LG         | ND                |
| 0 0.5 1 1.5 2 Km |            |                | N SCALE    |       | 1:50,000         | PLOT SIZE  | A1                |
|                  |            |                |            | DATUN |                  | VERTICAL R | EF <sub>N/A</sub> |
| 0                | 0.5 1      | 1.5 2 Miles    | GRID NORTH | PRJ   | British National | Grid       |                   |
| M                |            |                |            |       |                  |            |                   |