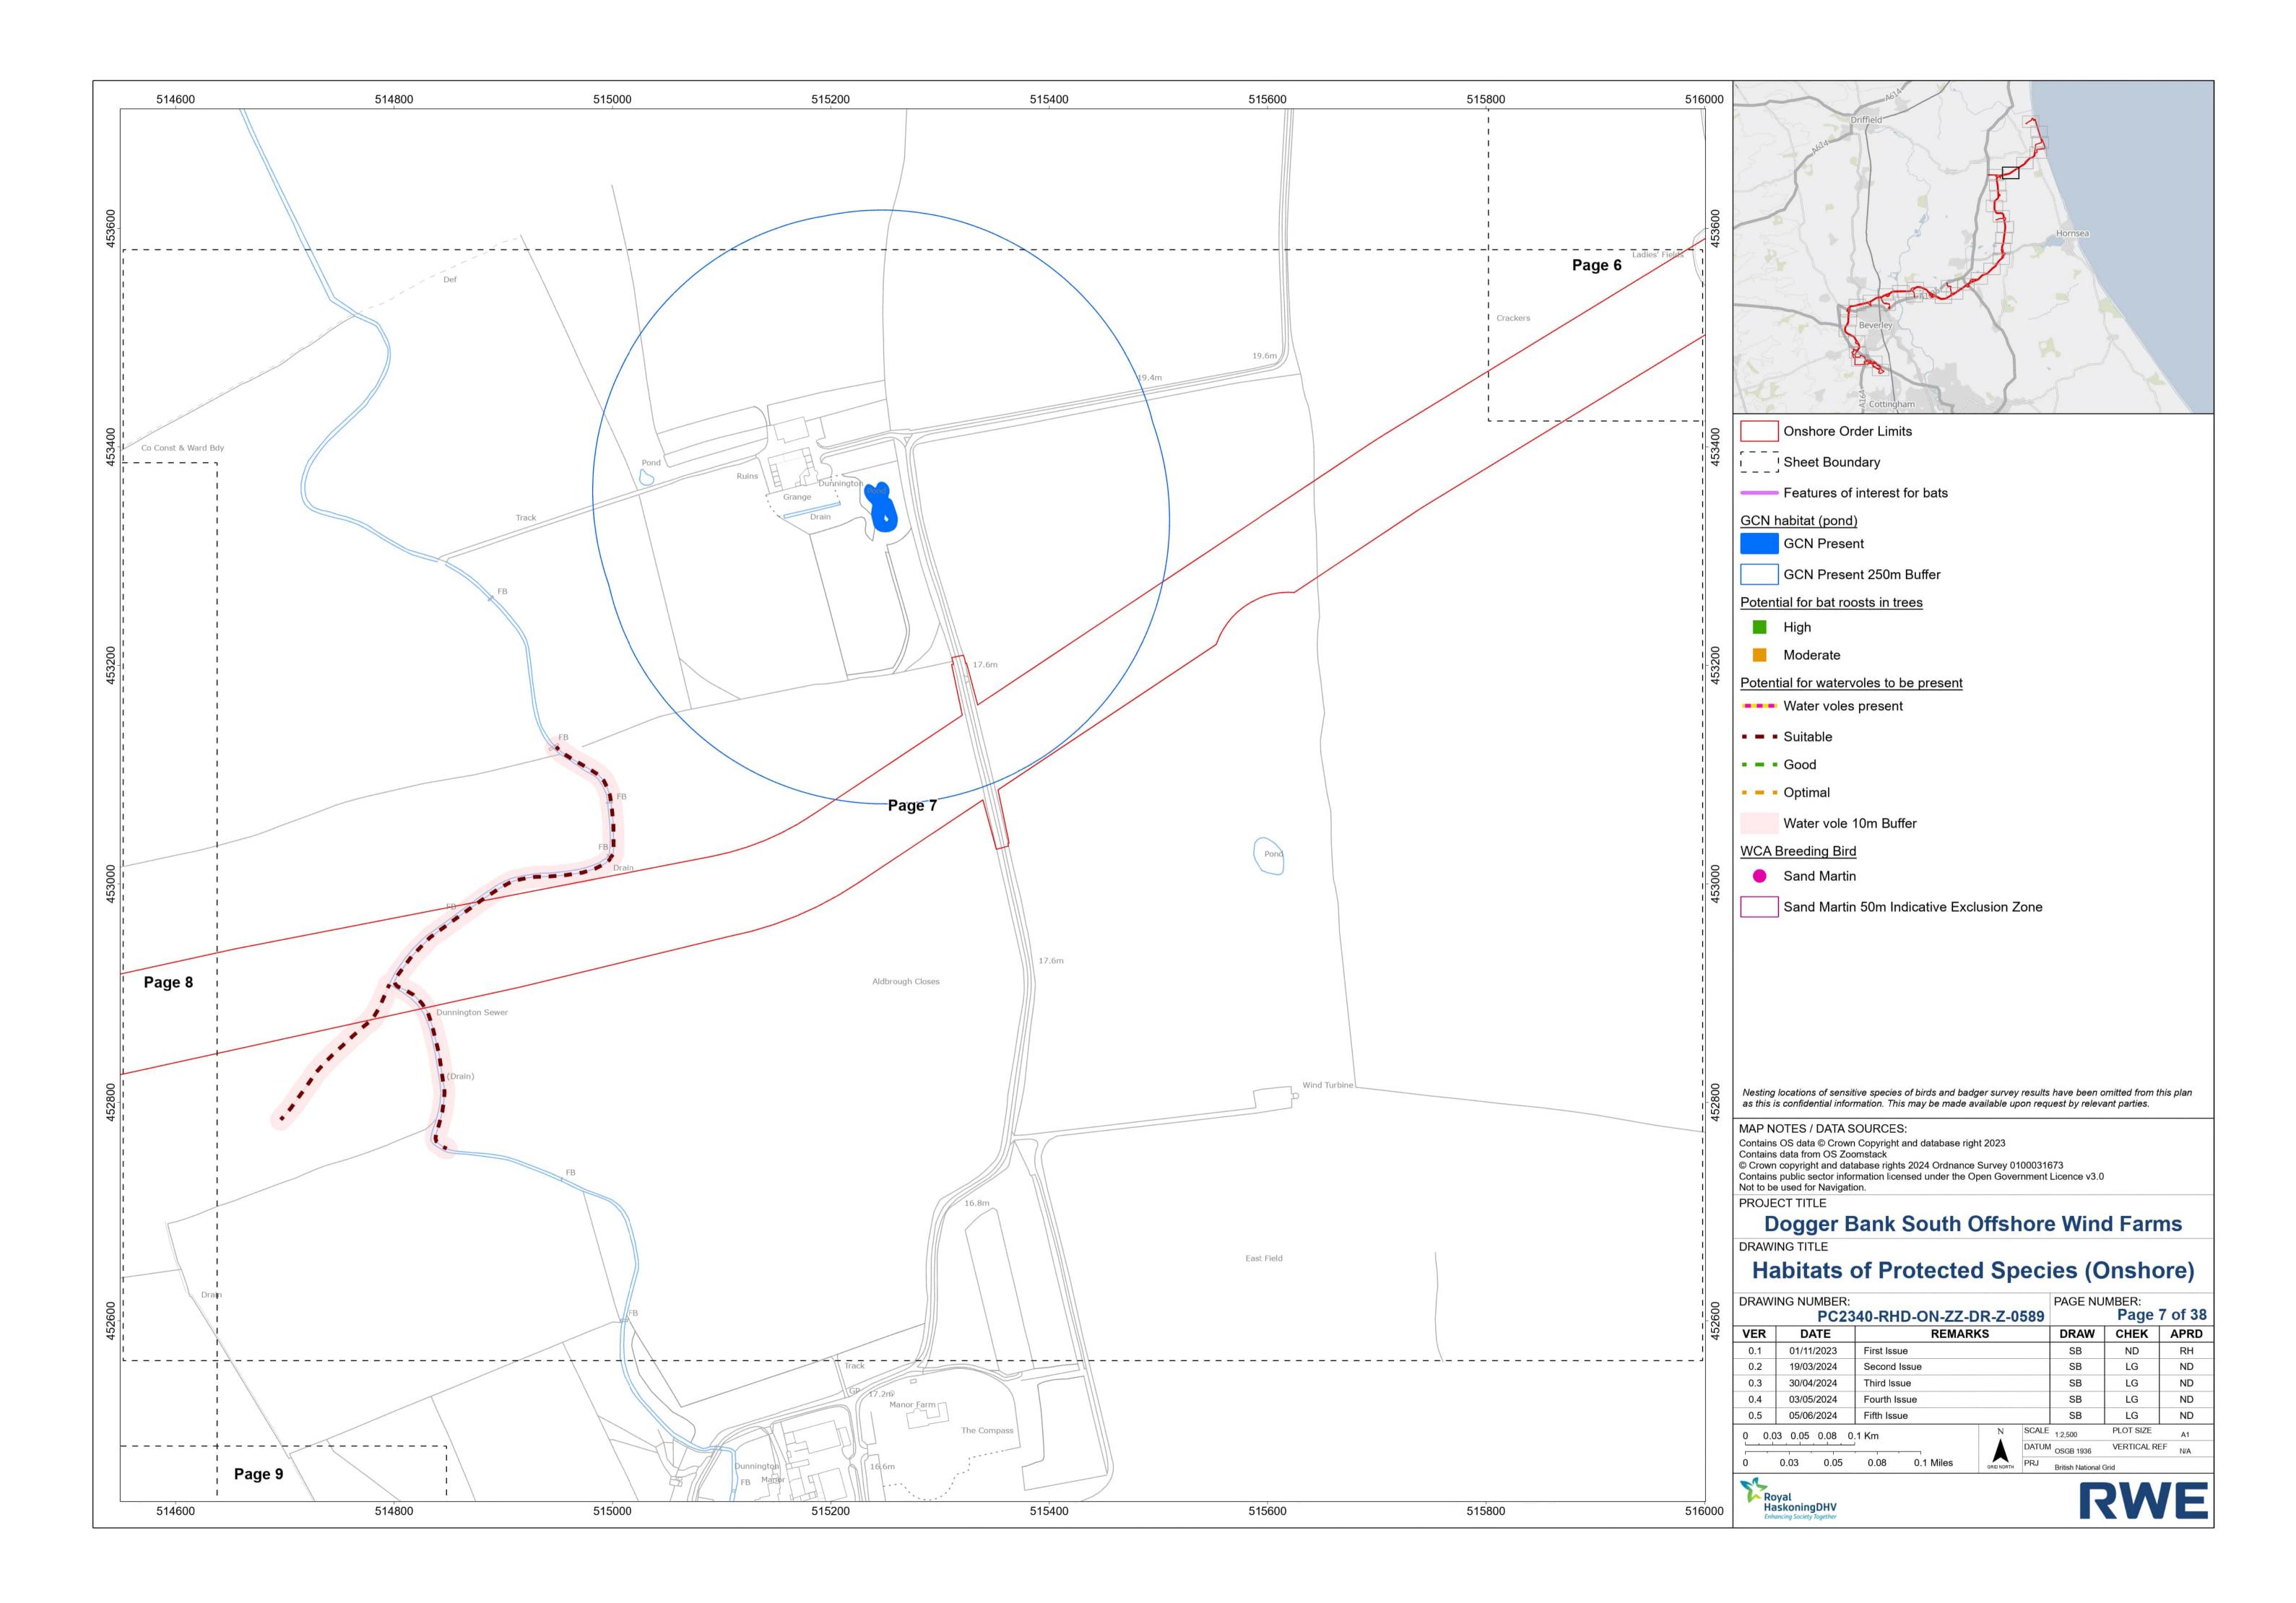

| LG         | ND                |
| 0.4              | 03/05/2024 | Fourth Issue   |            |       | SB               | LG         | ND                |
| 0.5              | 05/06/2024 | Fifth Issue    |            |       | SB               | LG         | ND                |
| 0 0.5 1 1.5 2 Km |            |                | N SCALE    |       | 1:50,000         | PLOT SIZE  | A1                |
|                  |            |                |            | DATUN |                  | VERTICAL R | EF <sub>N/A</sub> |
| 0                | 0.5 1      | 1.5 2 Miles    | GRID NORTH | PRJ   | British National | Grid       |                   |
| M                |            |                |            |       |                  |            |                   |