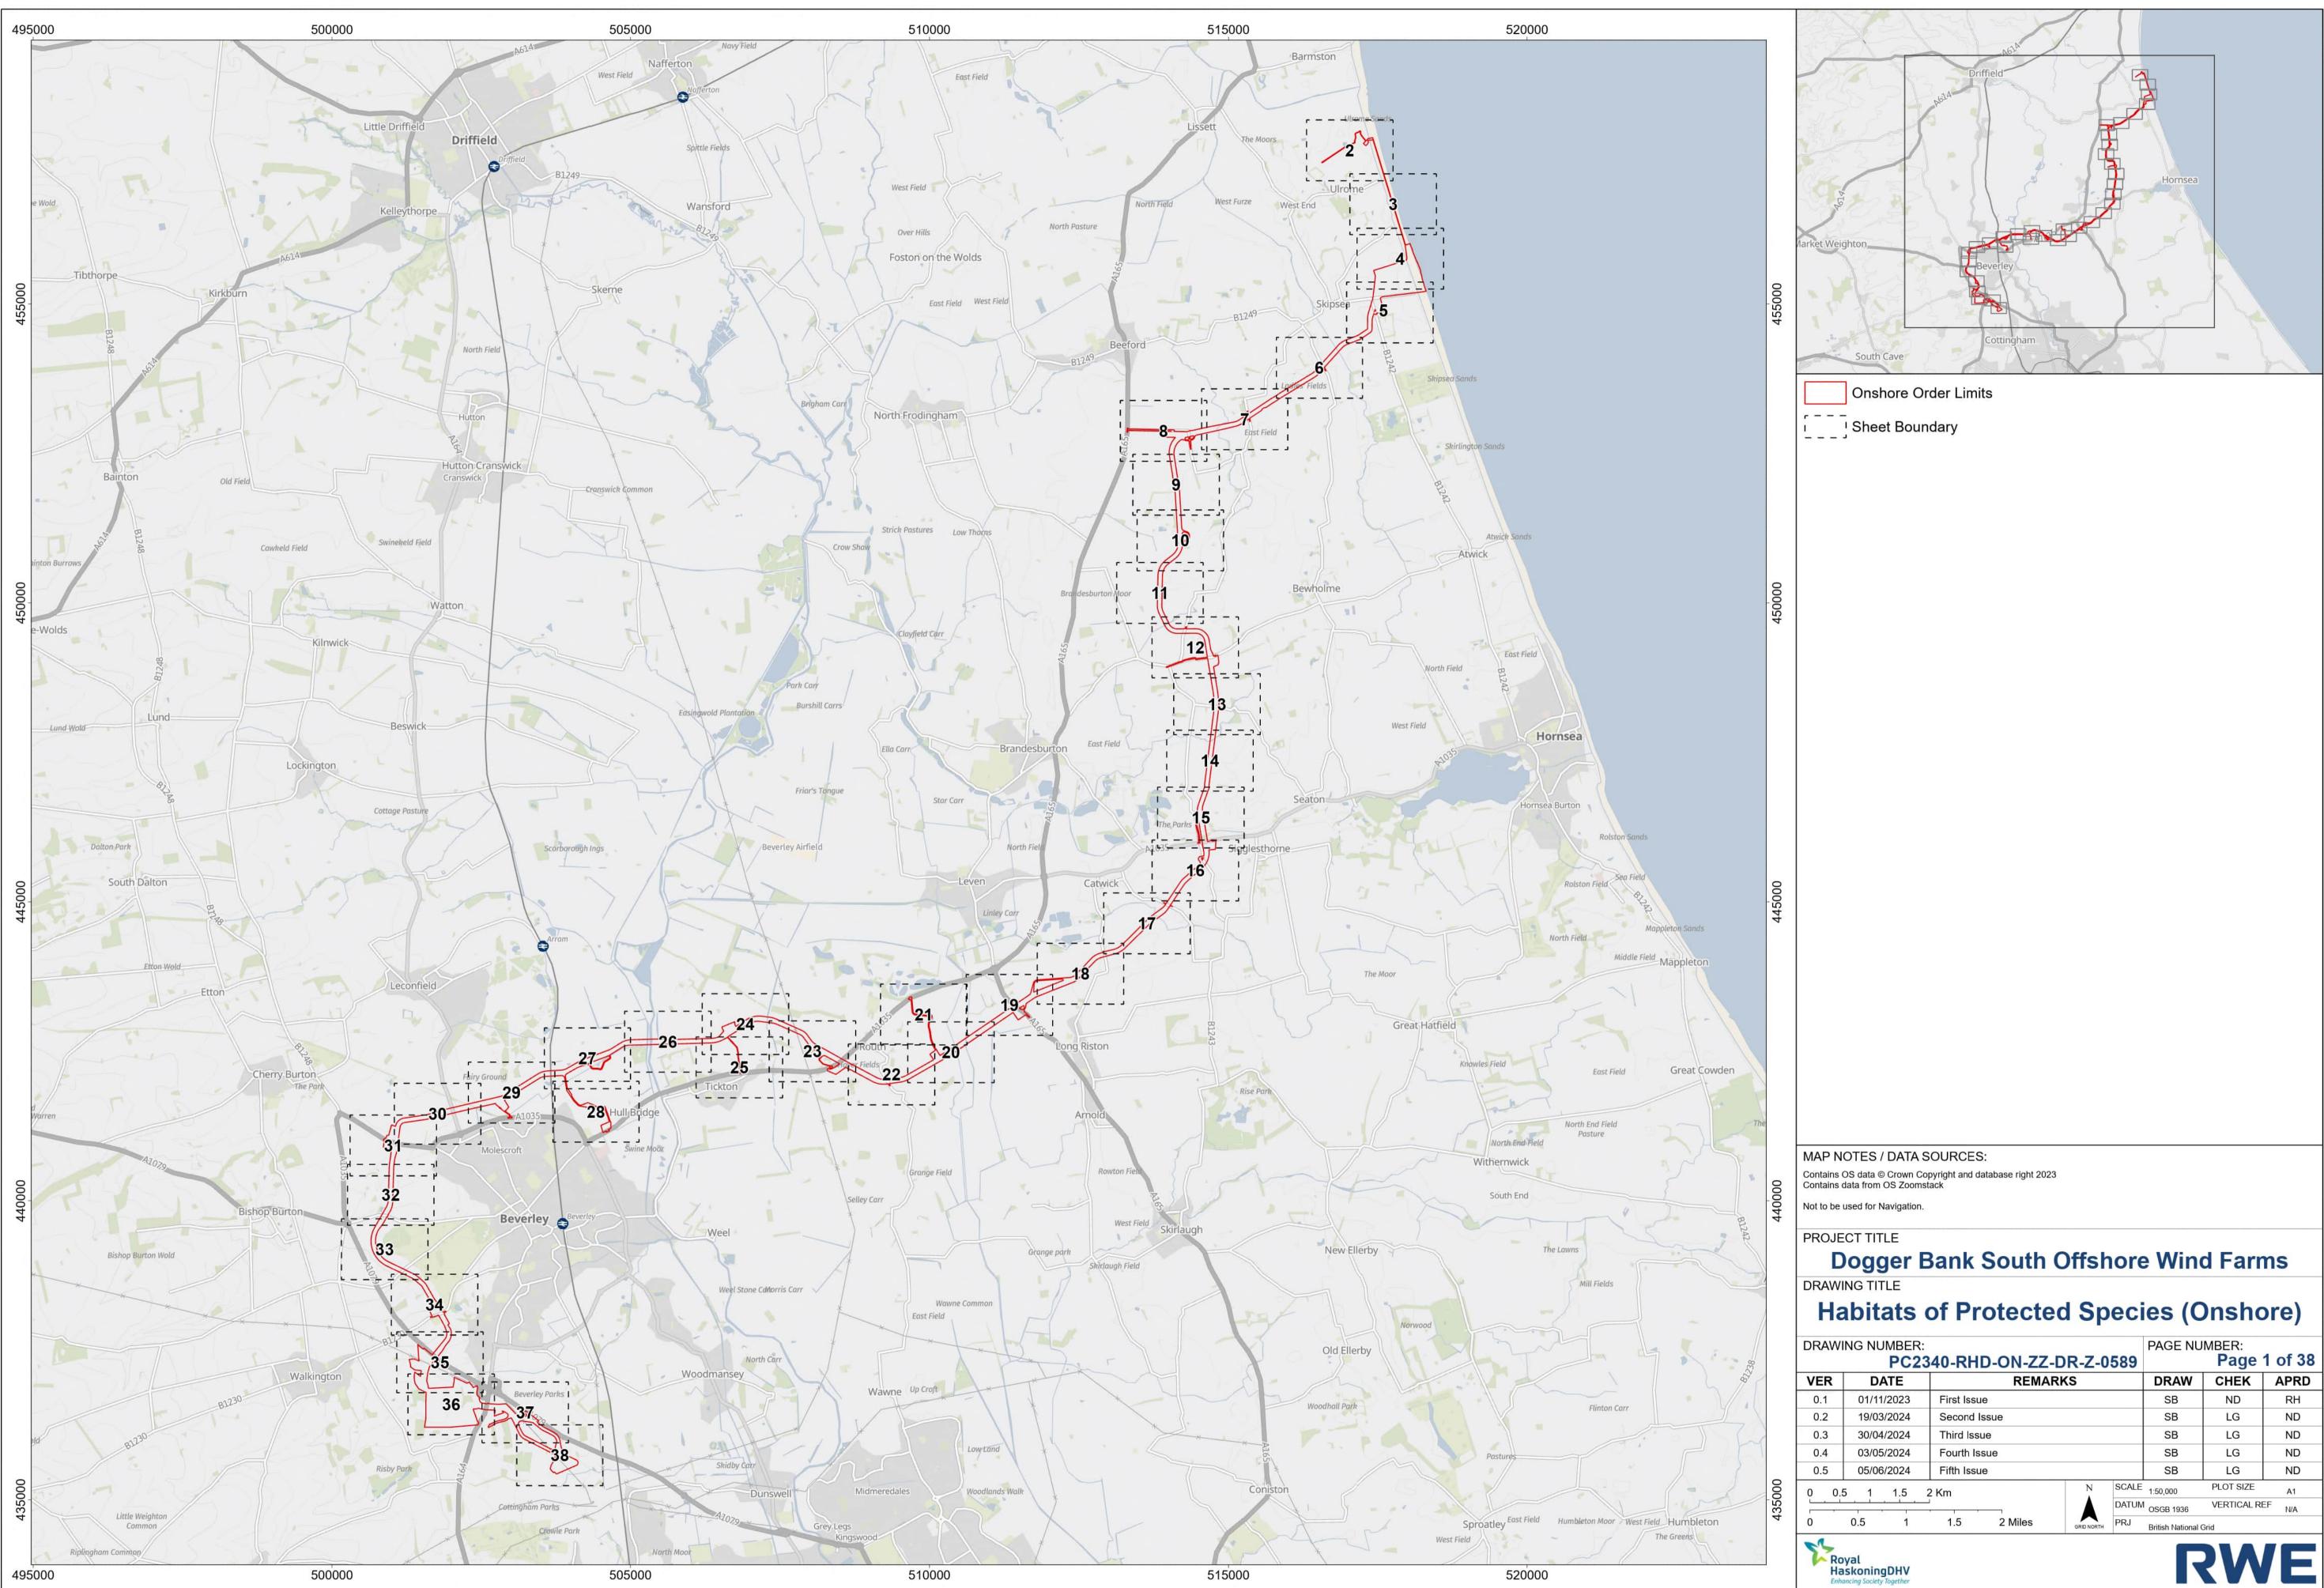

| 11 | Dogger        | - |  |  |
|----|---------------|---|--|--|
|    | PROJECT TITLE |   |  |  |

|                  | PC2        | 340-RHD-ON-ZZ- | DR-Z-0     | 589   |                  | Page       | 1 of 38           |
|------------------|------------|----------------|------------|-------|------------------|------------|-------------------|
| VER              | DATE       | REMA           | RKS        |       | DRAW             | CHEK       | APRD              |
| 0.1              | 01/11/2023 | First Issue    |            |       | SB               | ND         | RH                |
| 0.2              | 19/03/2024 | Second Issue   |            |       | SB               | LG         | ND                |
| 0.3              | 30/04/2024 | Third Issue    |            |       | SB               | LG         | ND                |
| 0.4              | 03/05/2024 | Fourth Issue   |            |       | SB               | LG         | ND                |
| 0.5              | 05/06/2024 | Fifth Issue    |            |       | SB               | LG         | ND                |
| 0 0.5 1 1.5 2 Km |            |                | N SCALE    |       | 1:50,000         | PLOT SIZE  | A1                |
|                  |            |                |            | DATUN |                  | VERTICAL R | EF <sub>N/A</sub> |
| 0                | 0.5 1      | 1.5 2 Miles    | GRID NORTH | PRJ   | British National | Grid       |                   |
| M                |            |                |            |       |                  |            |                   |