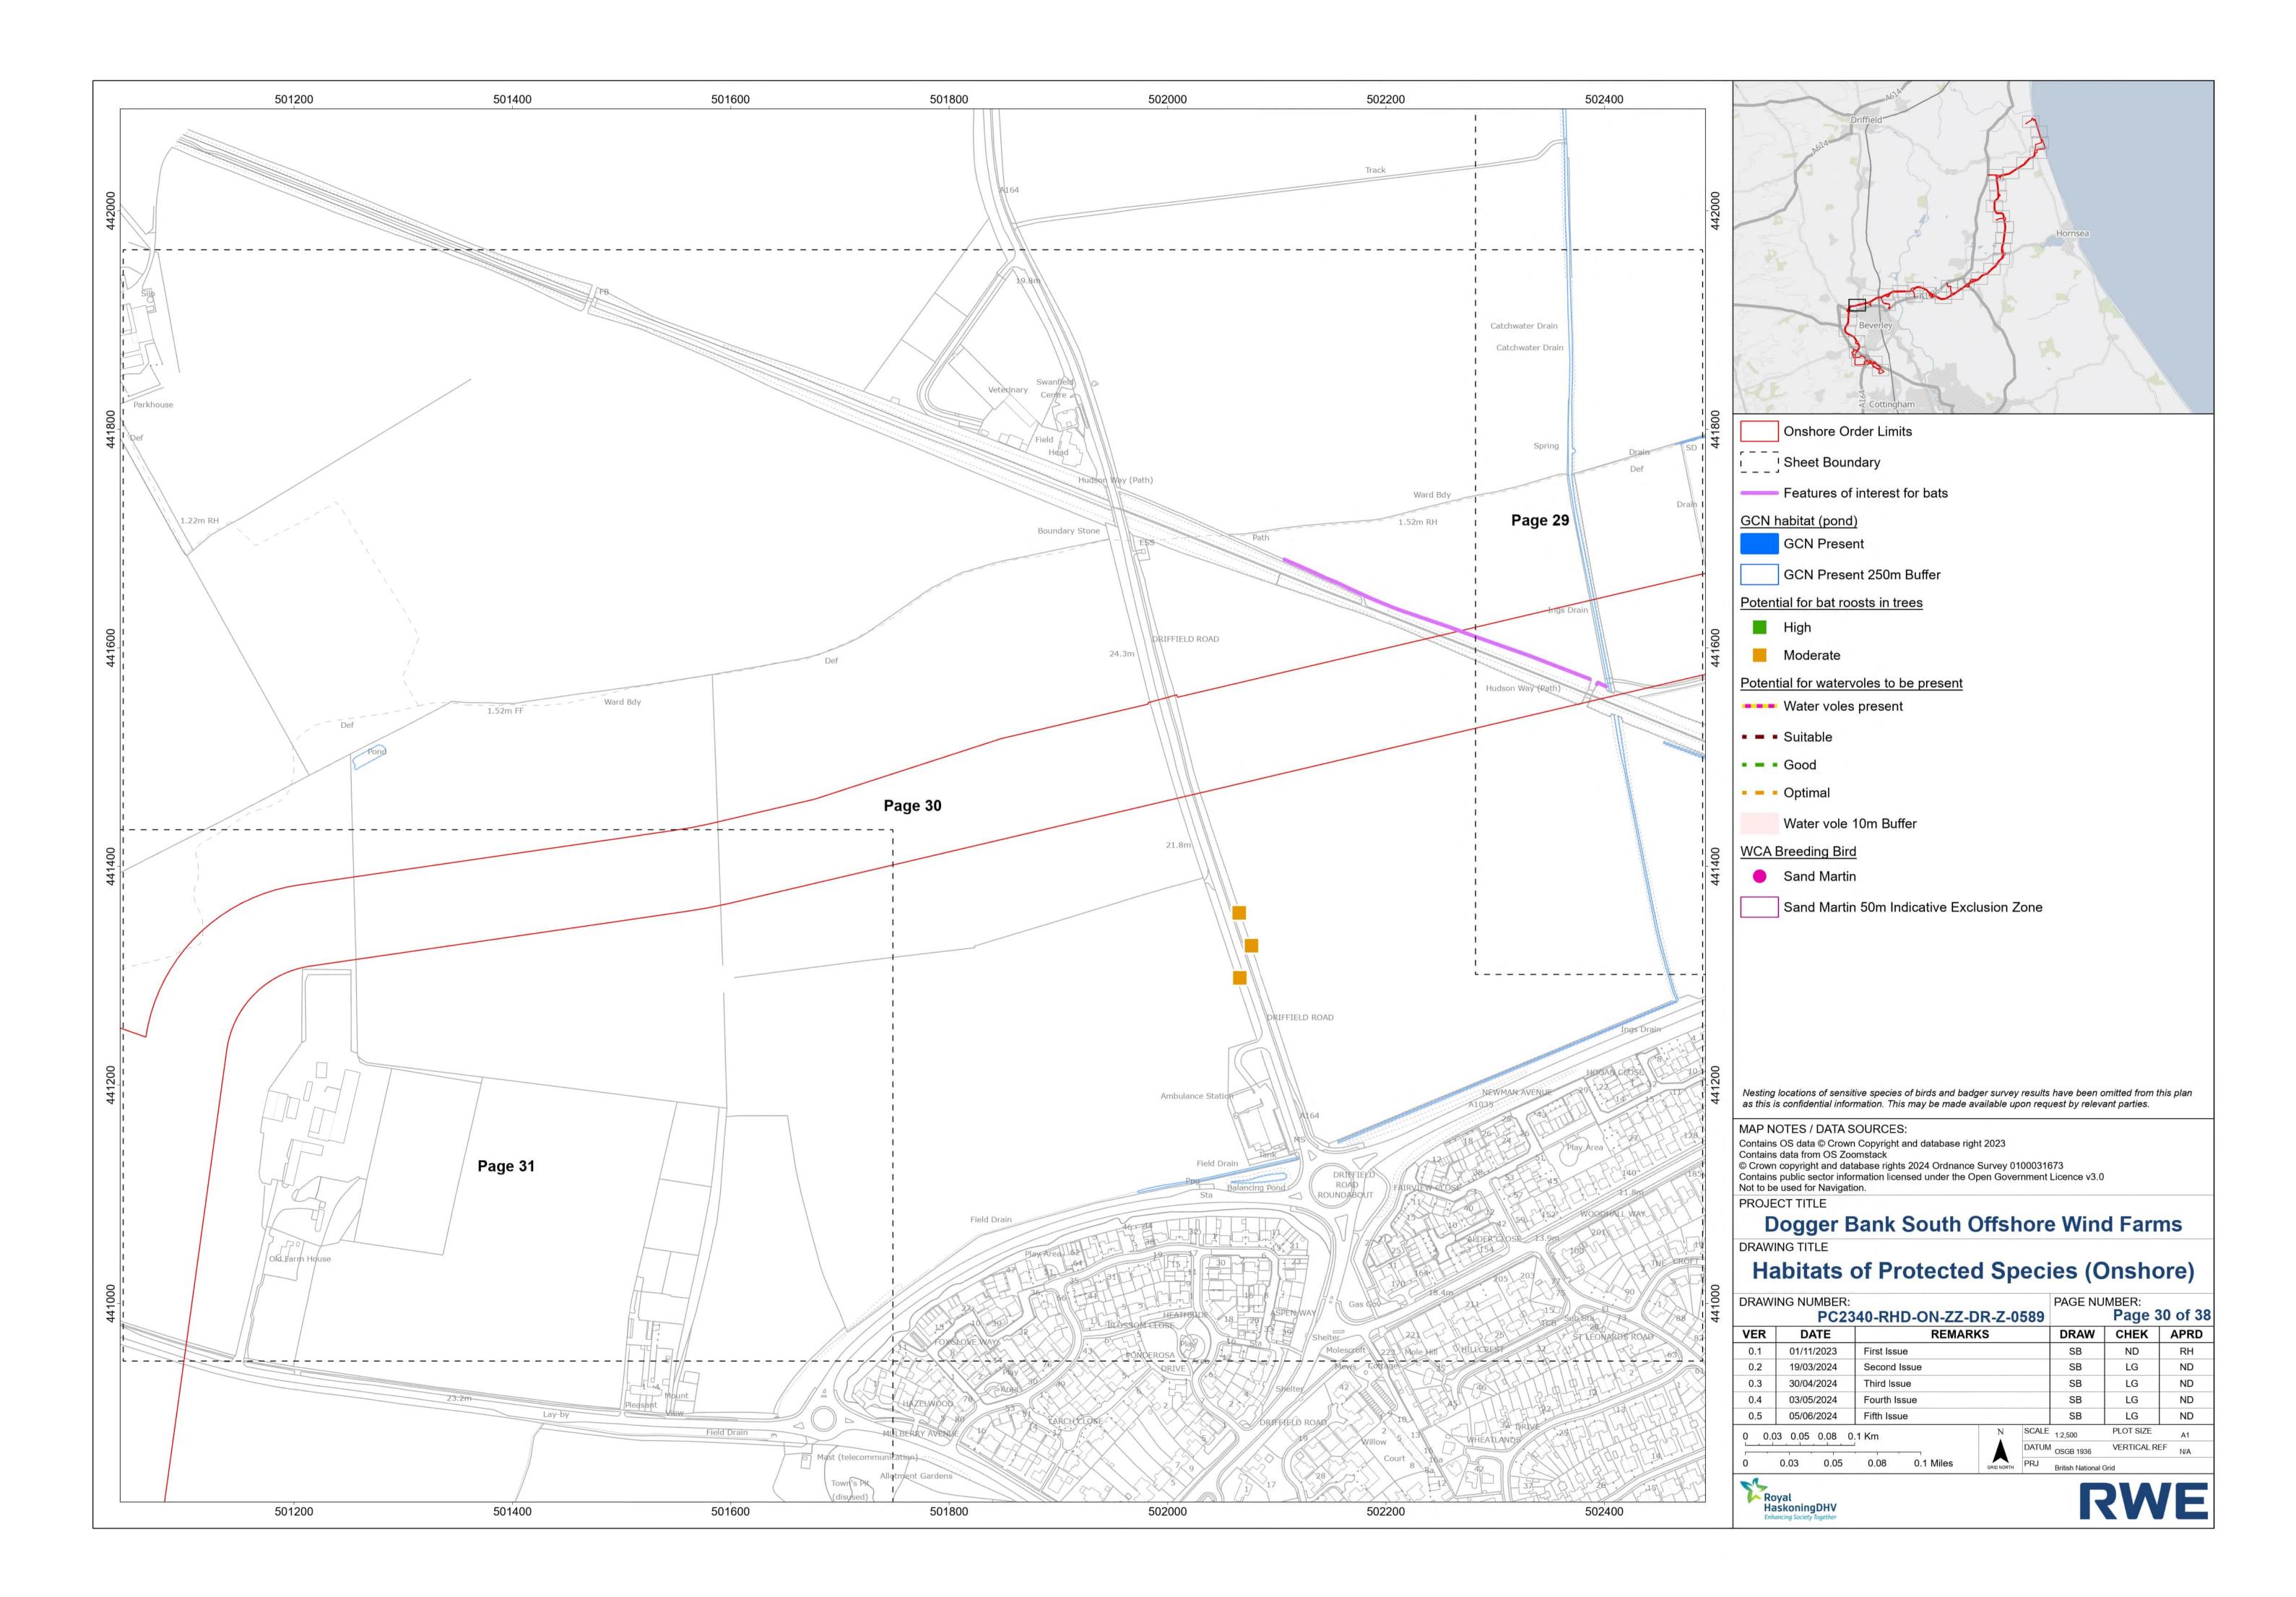

0.4              | 03/05/2024 | Fourth Issue   |            |       | SB               | LG         | ND                |
| 0.5              | 05/06/2024 | Fifth Issue    |            |       | SB               | LG         | ND                |
| 0 0.5 1 1.5 2 Km |            |                | N SCALE    |       | 1:50,000         | PLOT SIZE  | A1                |
|                  |            |                |            | DATUN |                  | VERTICAL R | EF <sub>N/A</sub> |
| 0                | 0.5 1      | 1.5 2 Miles    | GRID NORTH | PRJ   | British National | Grid       |                   |
| M                |            |                |            |       |                  |            |                   |