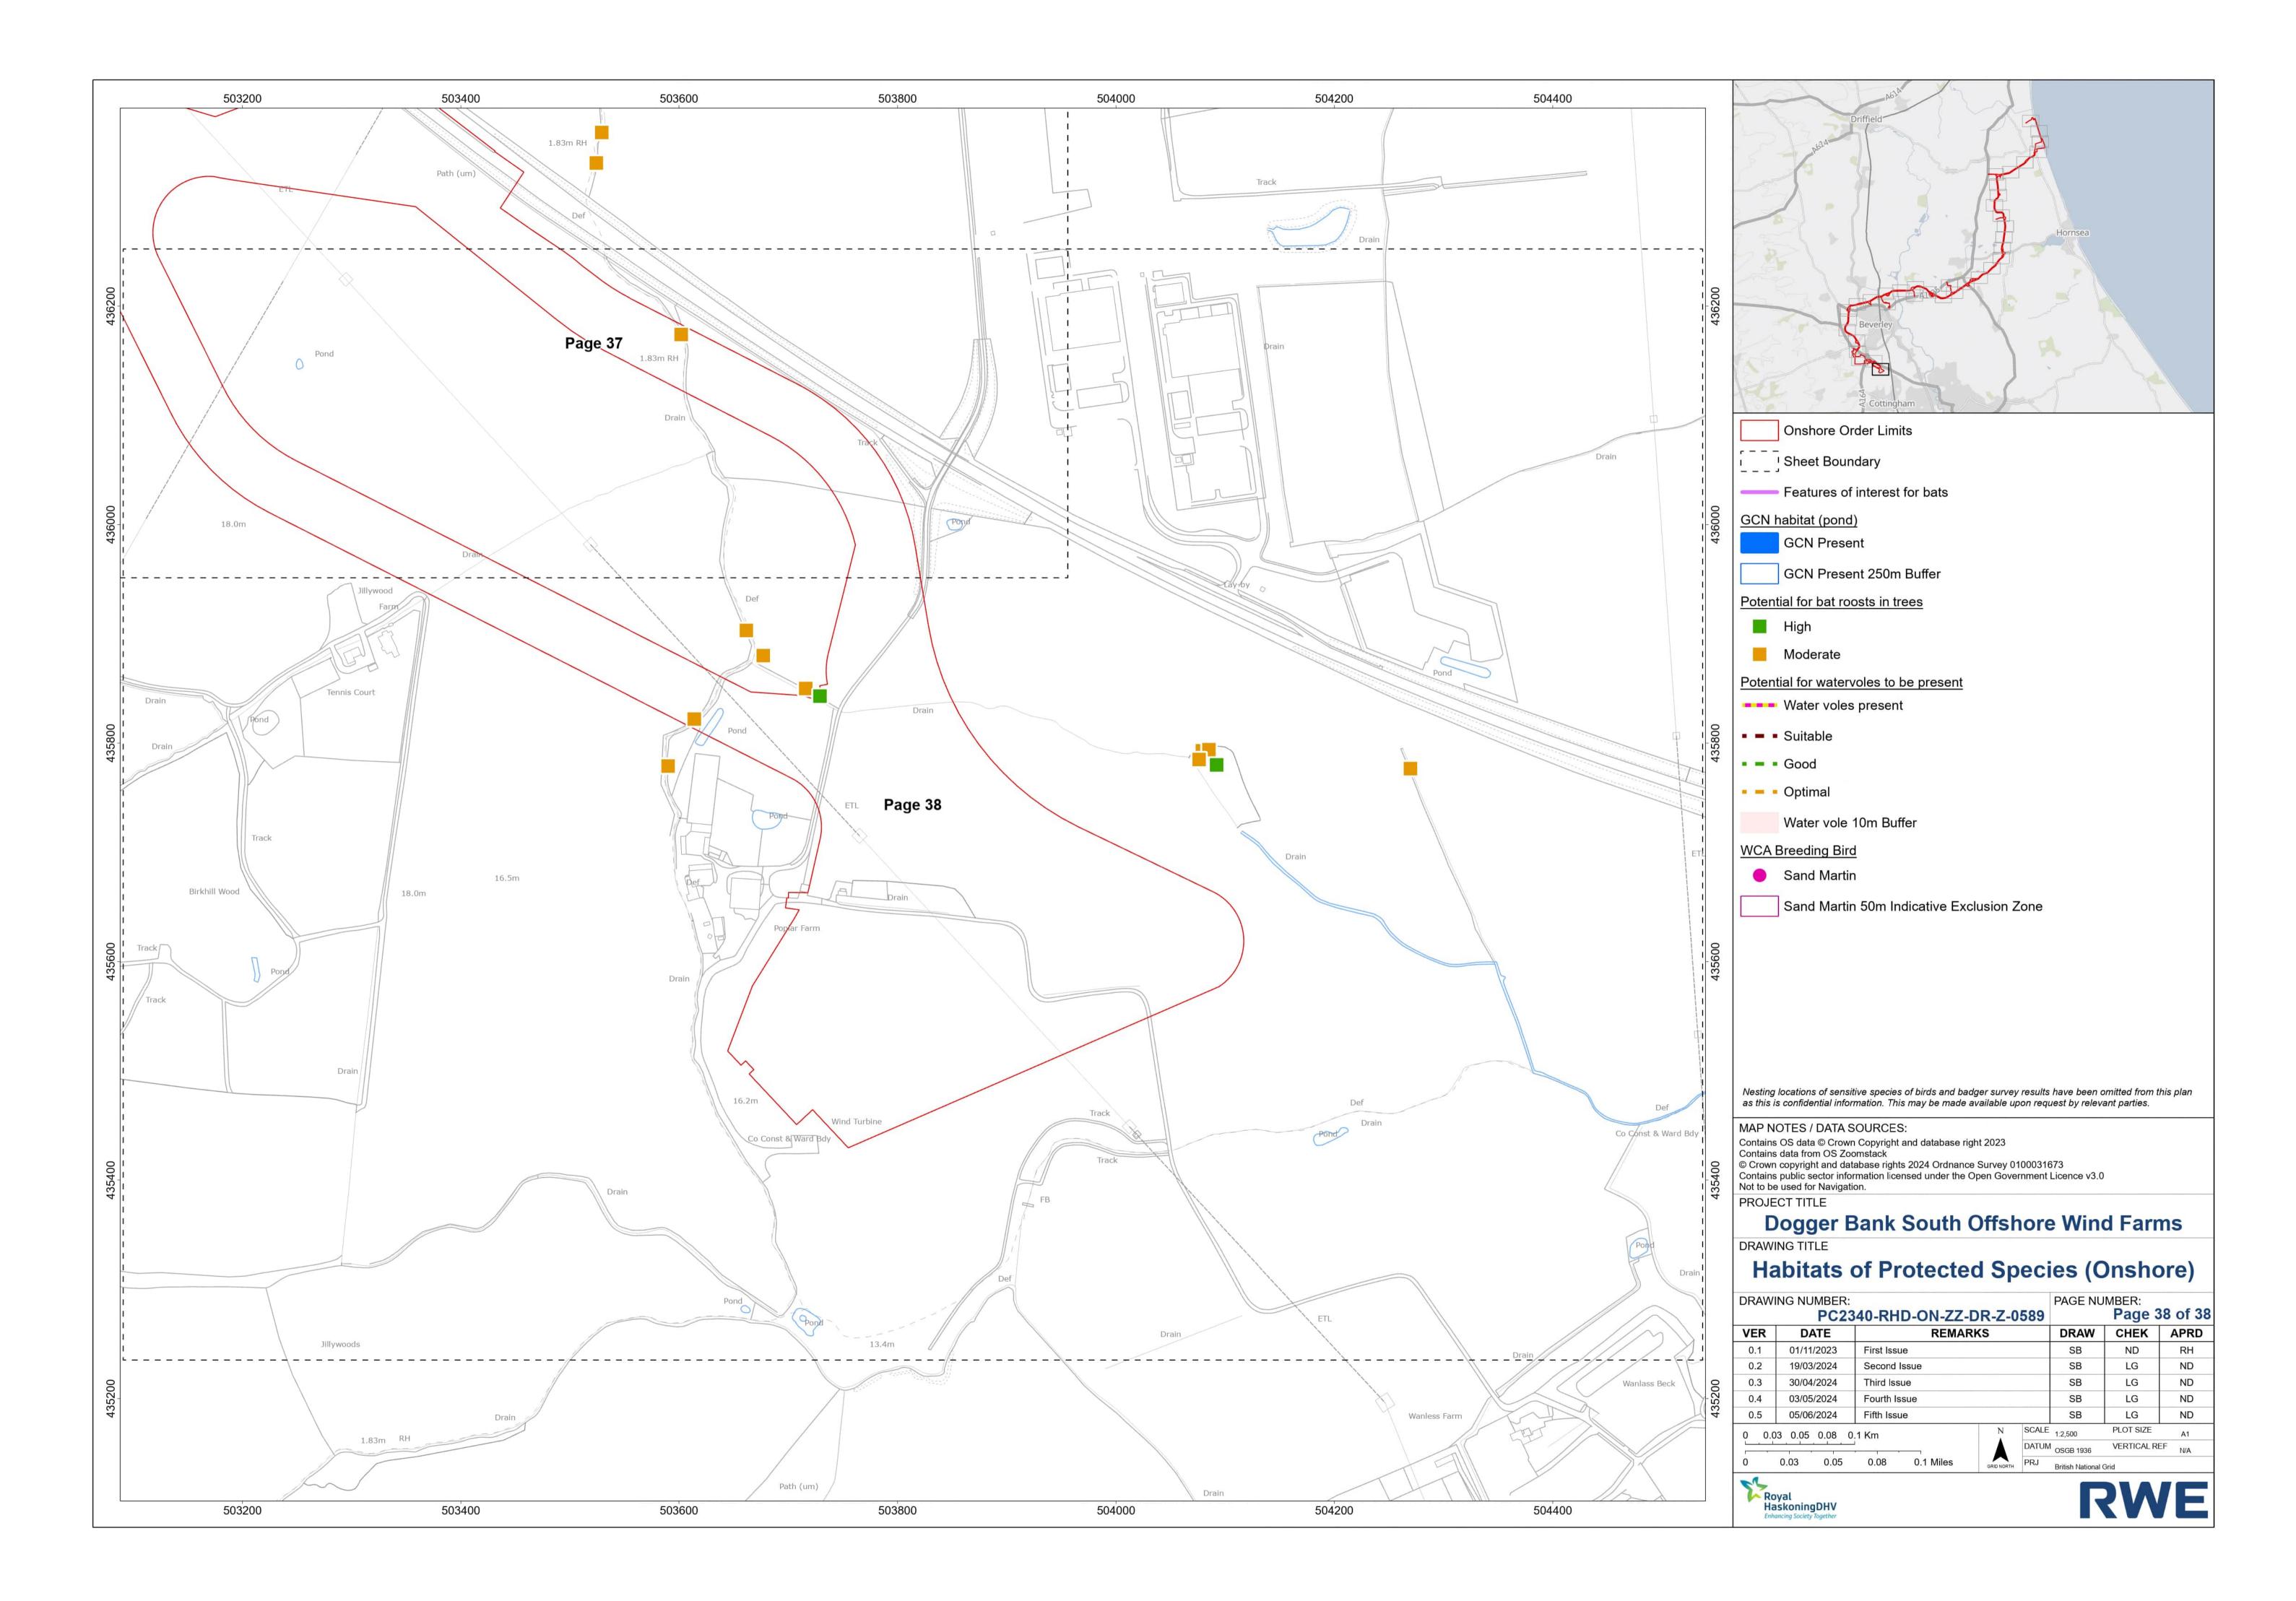

| 03/05/2024 | Fourth Issue   |            |       | SB               | LG         | ND                |
| 0.5              | 05/06/2024 | Fifth Issue    |            |       | SB               | LG         | ND                |
| 0 0.5 1 1.5 2 Km |            |                | N SCALE    |       | 1:50,000         | PLOT SIZE  | A1                |
|                  |            |                |            | DATUN |                  | VERTICAL R | EF <sub>N/A</sub> |
| 0                | 0.5 1      | 1.5 2 Miles    | GRID NORTH | PRJ   | British National | Grid       |                   |
| M                |            |                |            |       |                  |            |                   |