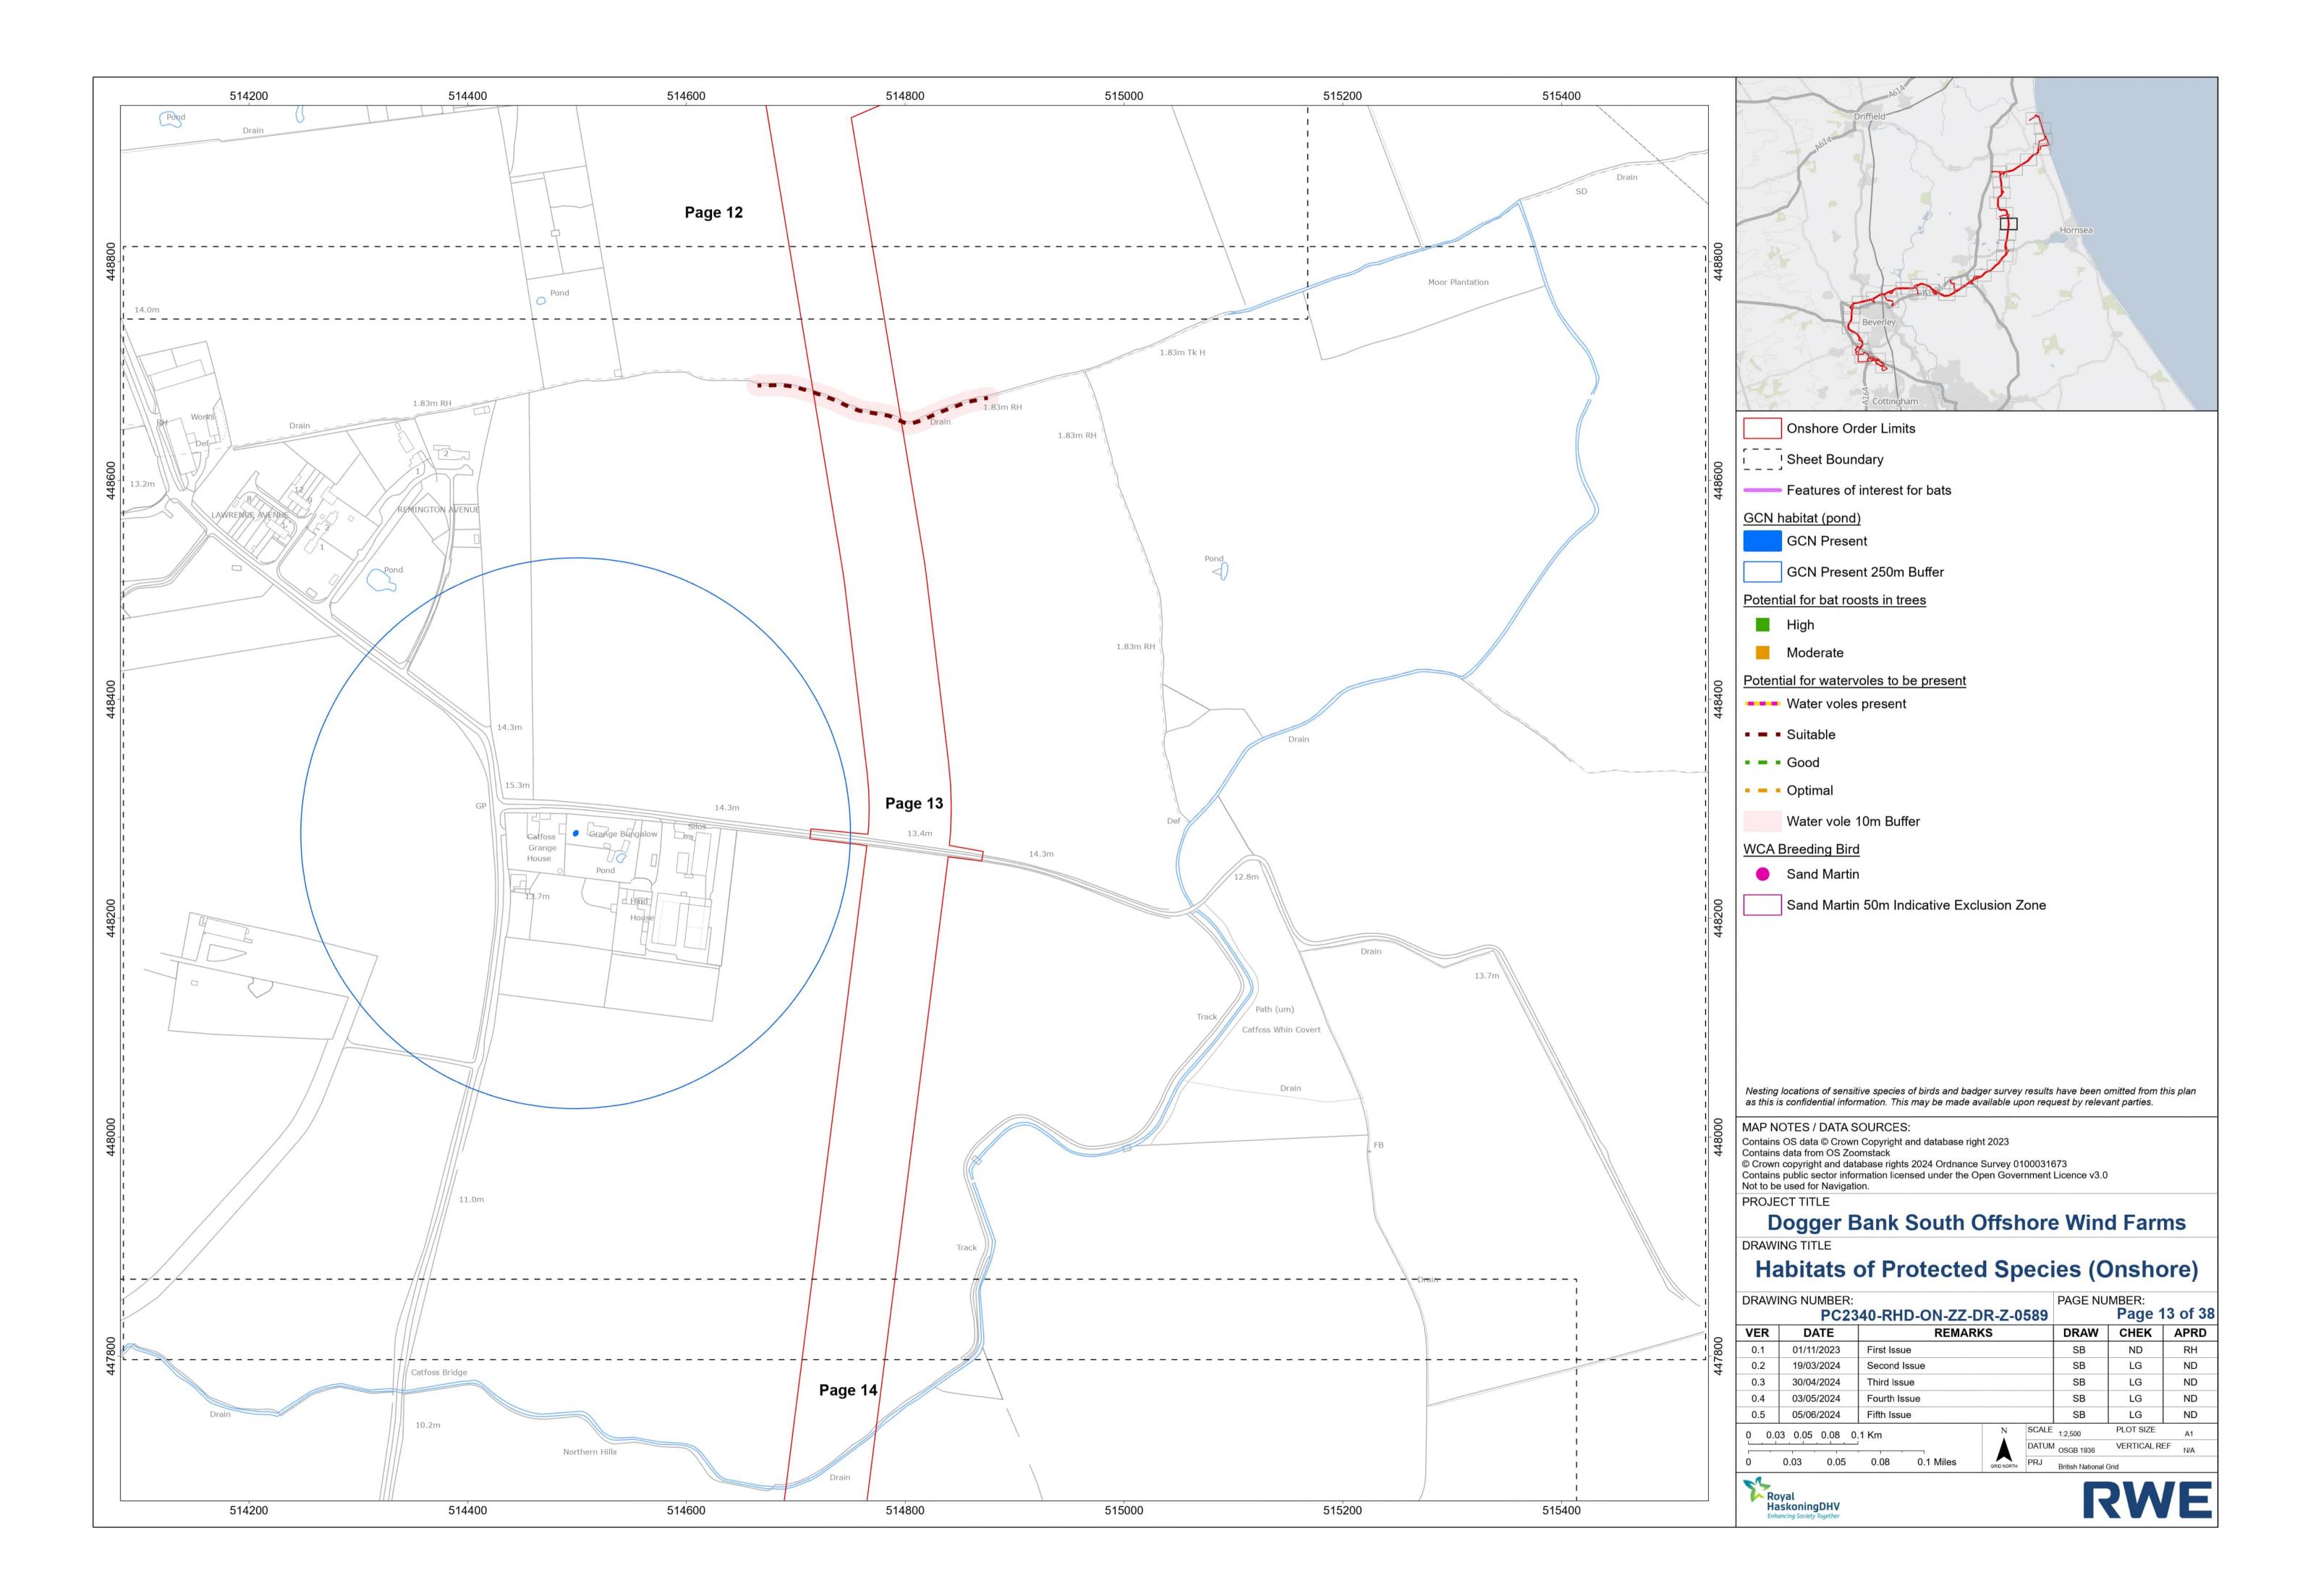

LG         | ND                |
| 0.4              | 03/05/2024 | Fourth Issue   |            |       | SB               | LG         | ND                |
| 0.5              | 05/06/2024 | Fifth Issue    |            |       | SB               | LG         | ND                |
| 0 0.5 1 1.5 2 Km |            |                | N SCALE    |       | 1:50,000         | PLOT SIZE  | A1                |
|                  |            |                |            | DATUN |                  | VERTICAL R | EF <sub>N/A</sub> |
| 0                | 0.5 1      | 1.5 2 Miles    | GRID NORTH | PRJ   | British National | Grid       |                   |
| M                |            |                |            |       |                  |            |                   |