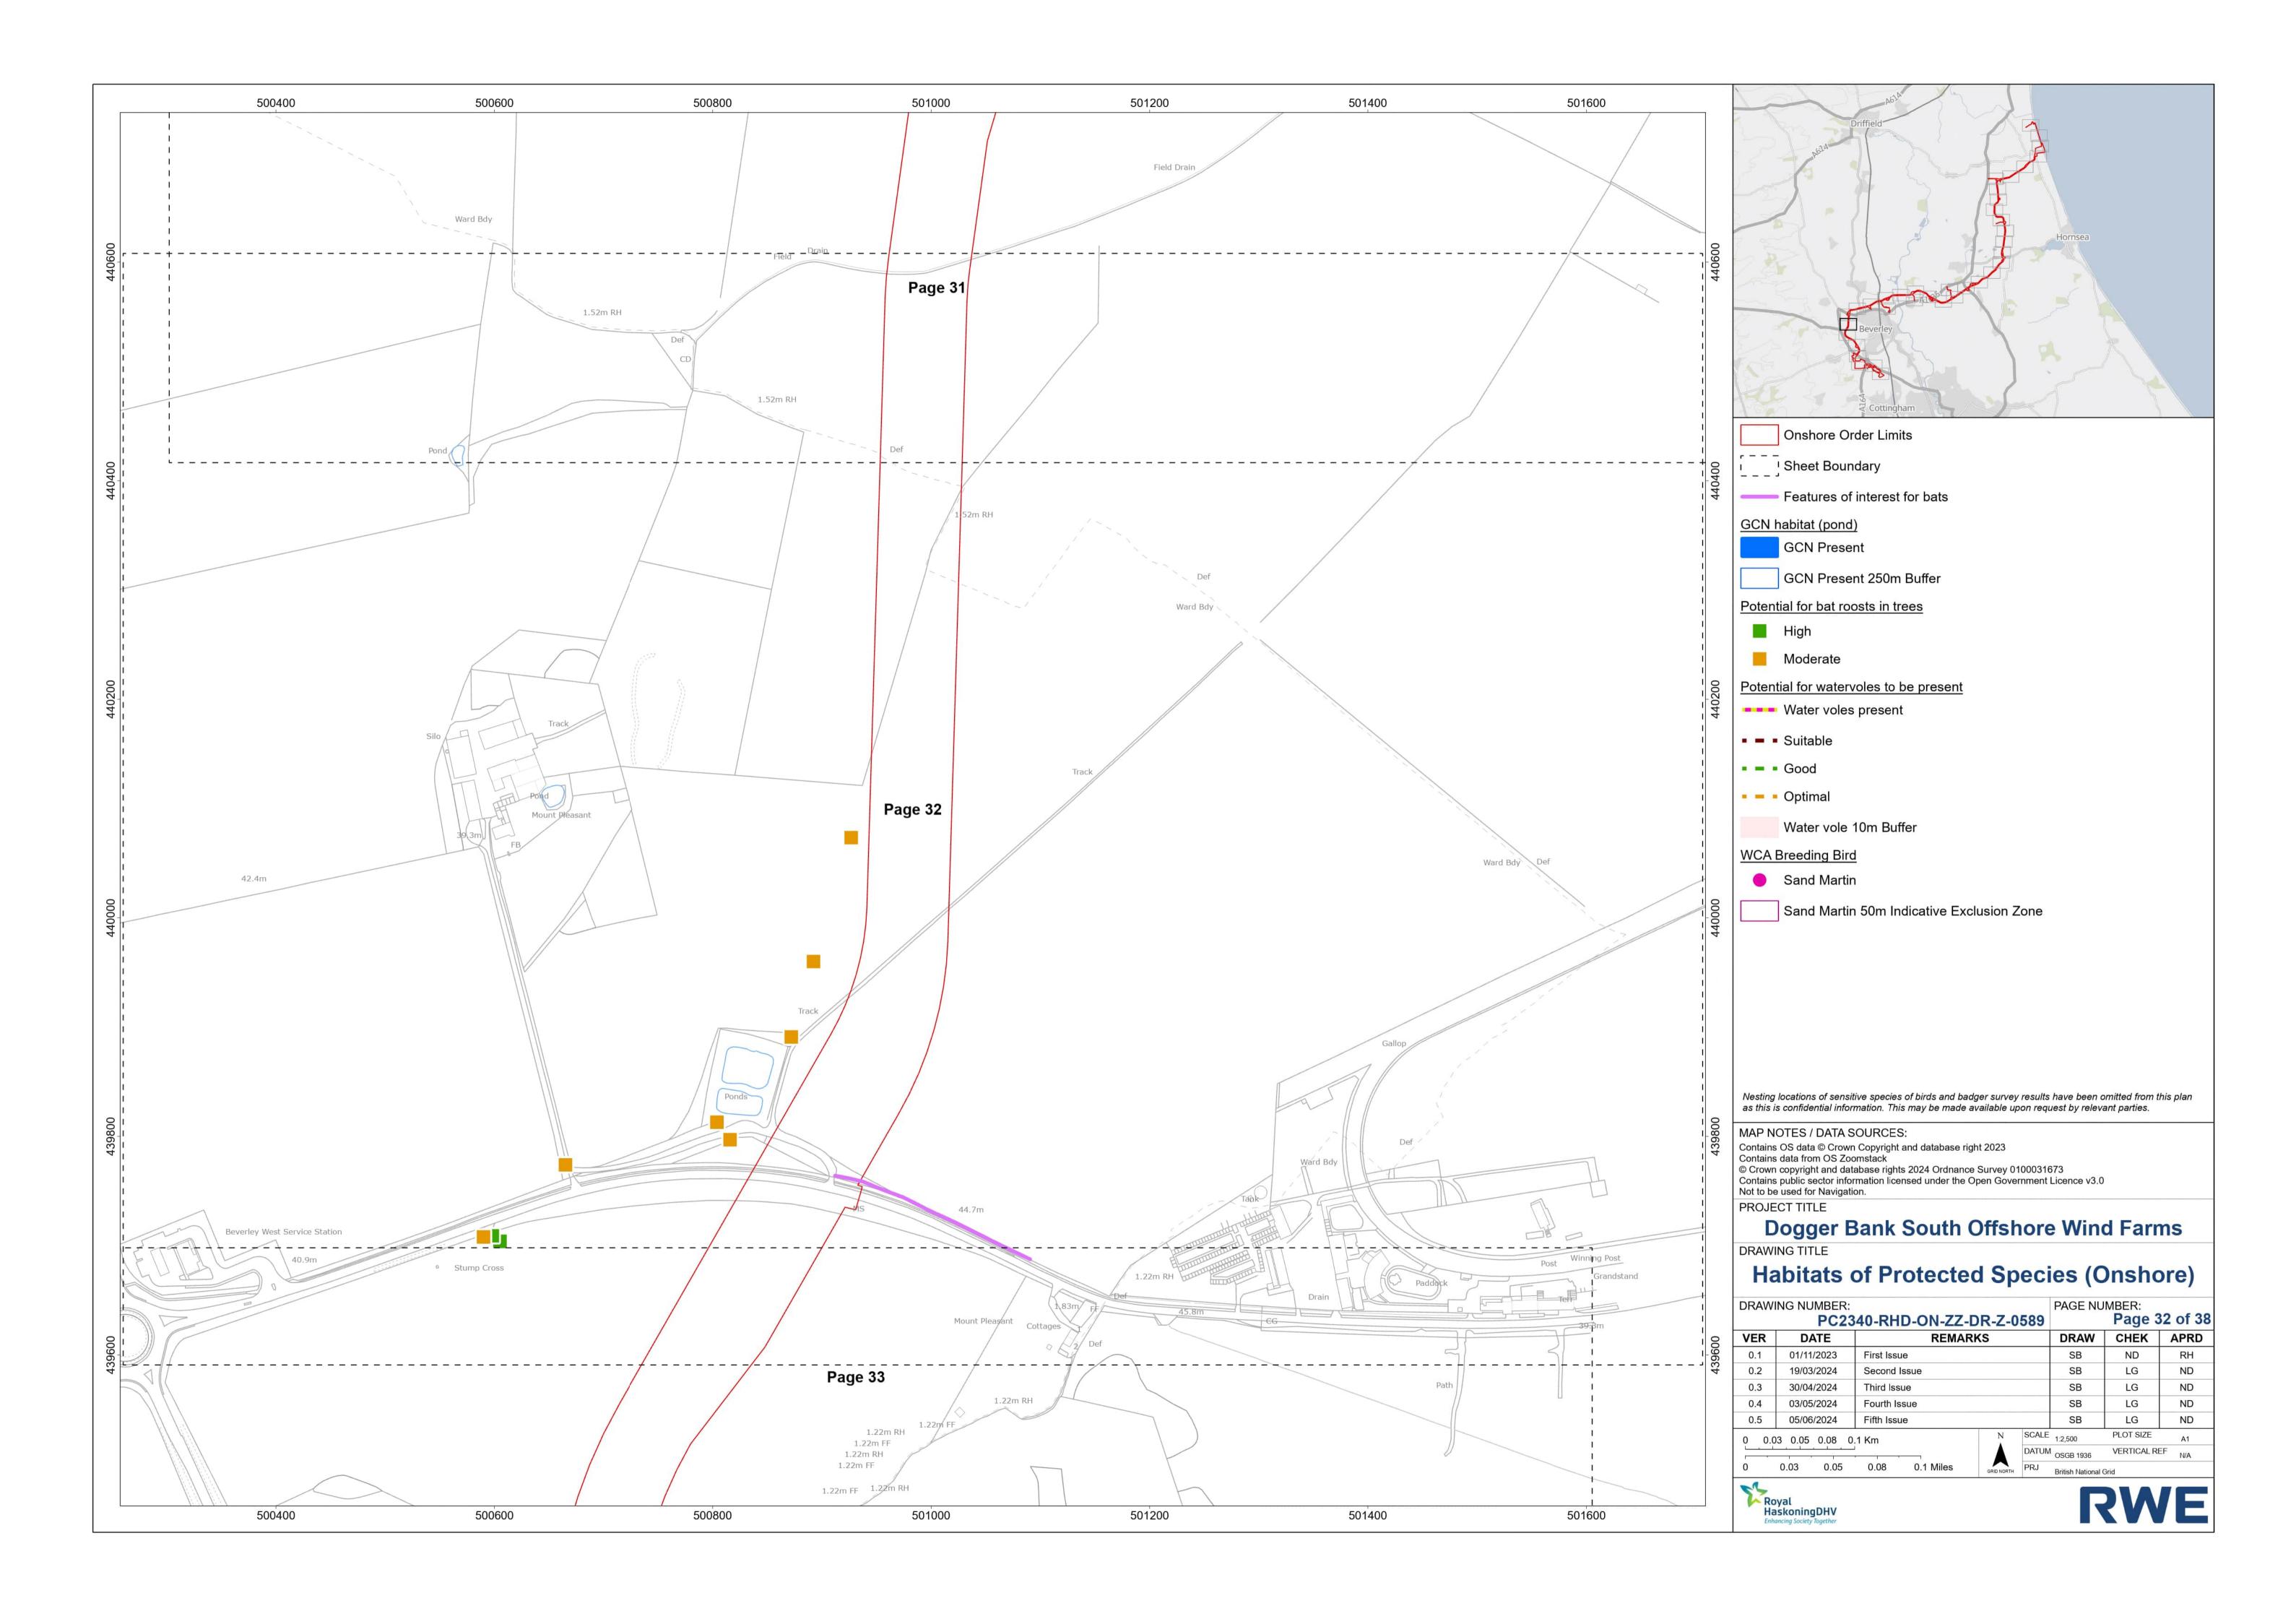

| 03/05/2024 | Fourth Issue   |            |       | SB               | LG         | ND                |
| 0.5              | 05/06/2024 | Fifth Issue    |            |       | SB               | LG         | ND                |
| 0 0.5 1 1.5 2 Km |            |                | N SCALE    |       | 1:50,000         | PLOT SIZE  | A1                |
|                  |            |                |            | DATUN |                  | VERTICAL R | EF <sub>N/A</sub> |
| 0                | 0.5 1      | 1.5 2 Miles    | GRID NORTH | PRJ   | British National | Grid       |                   |
| M                |            |                |            |       |                  |            |                   |