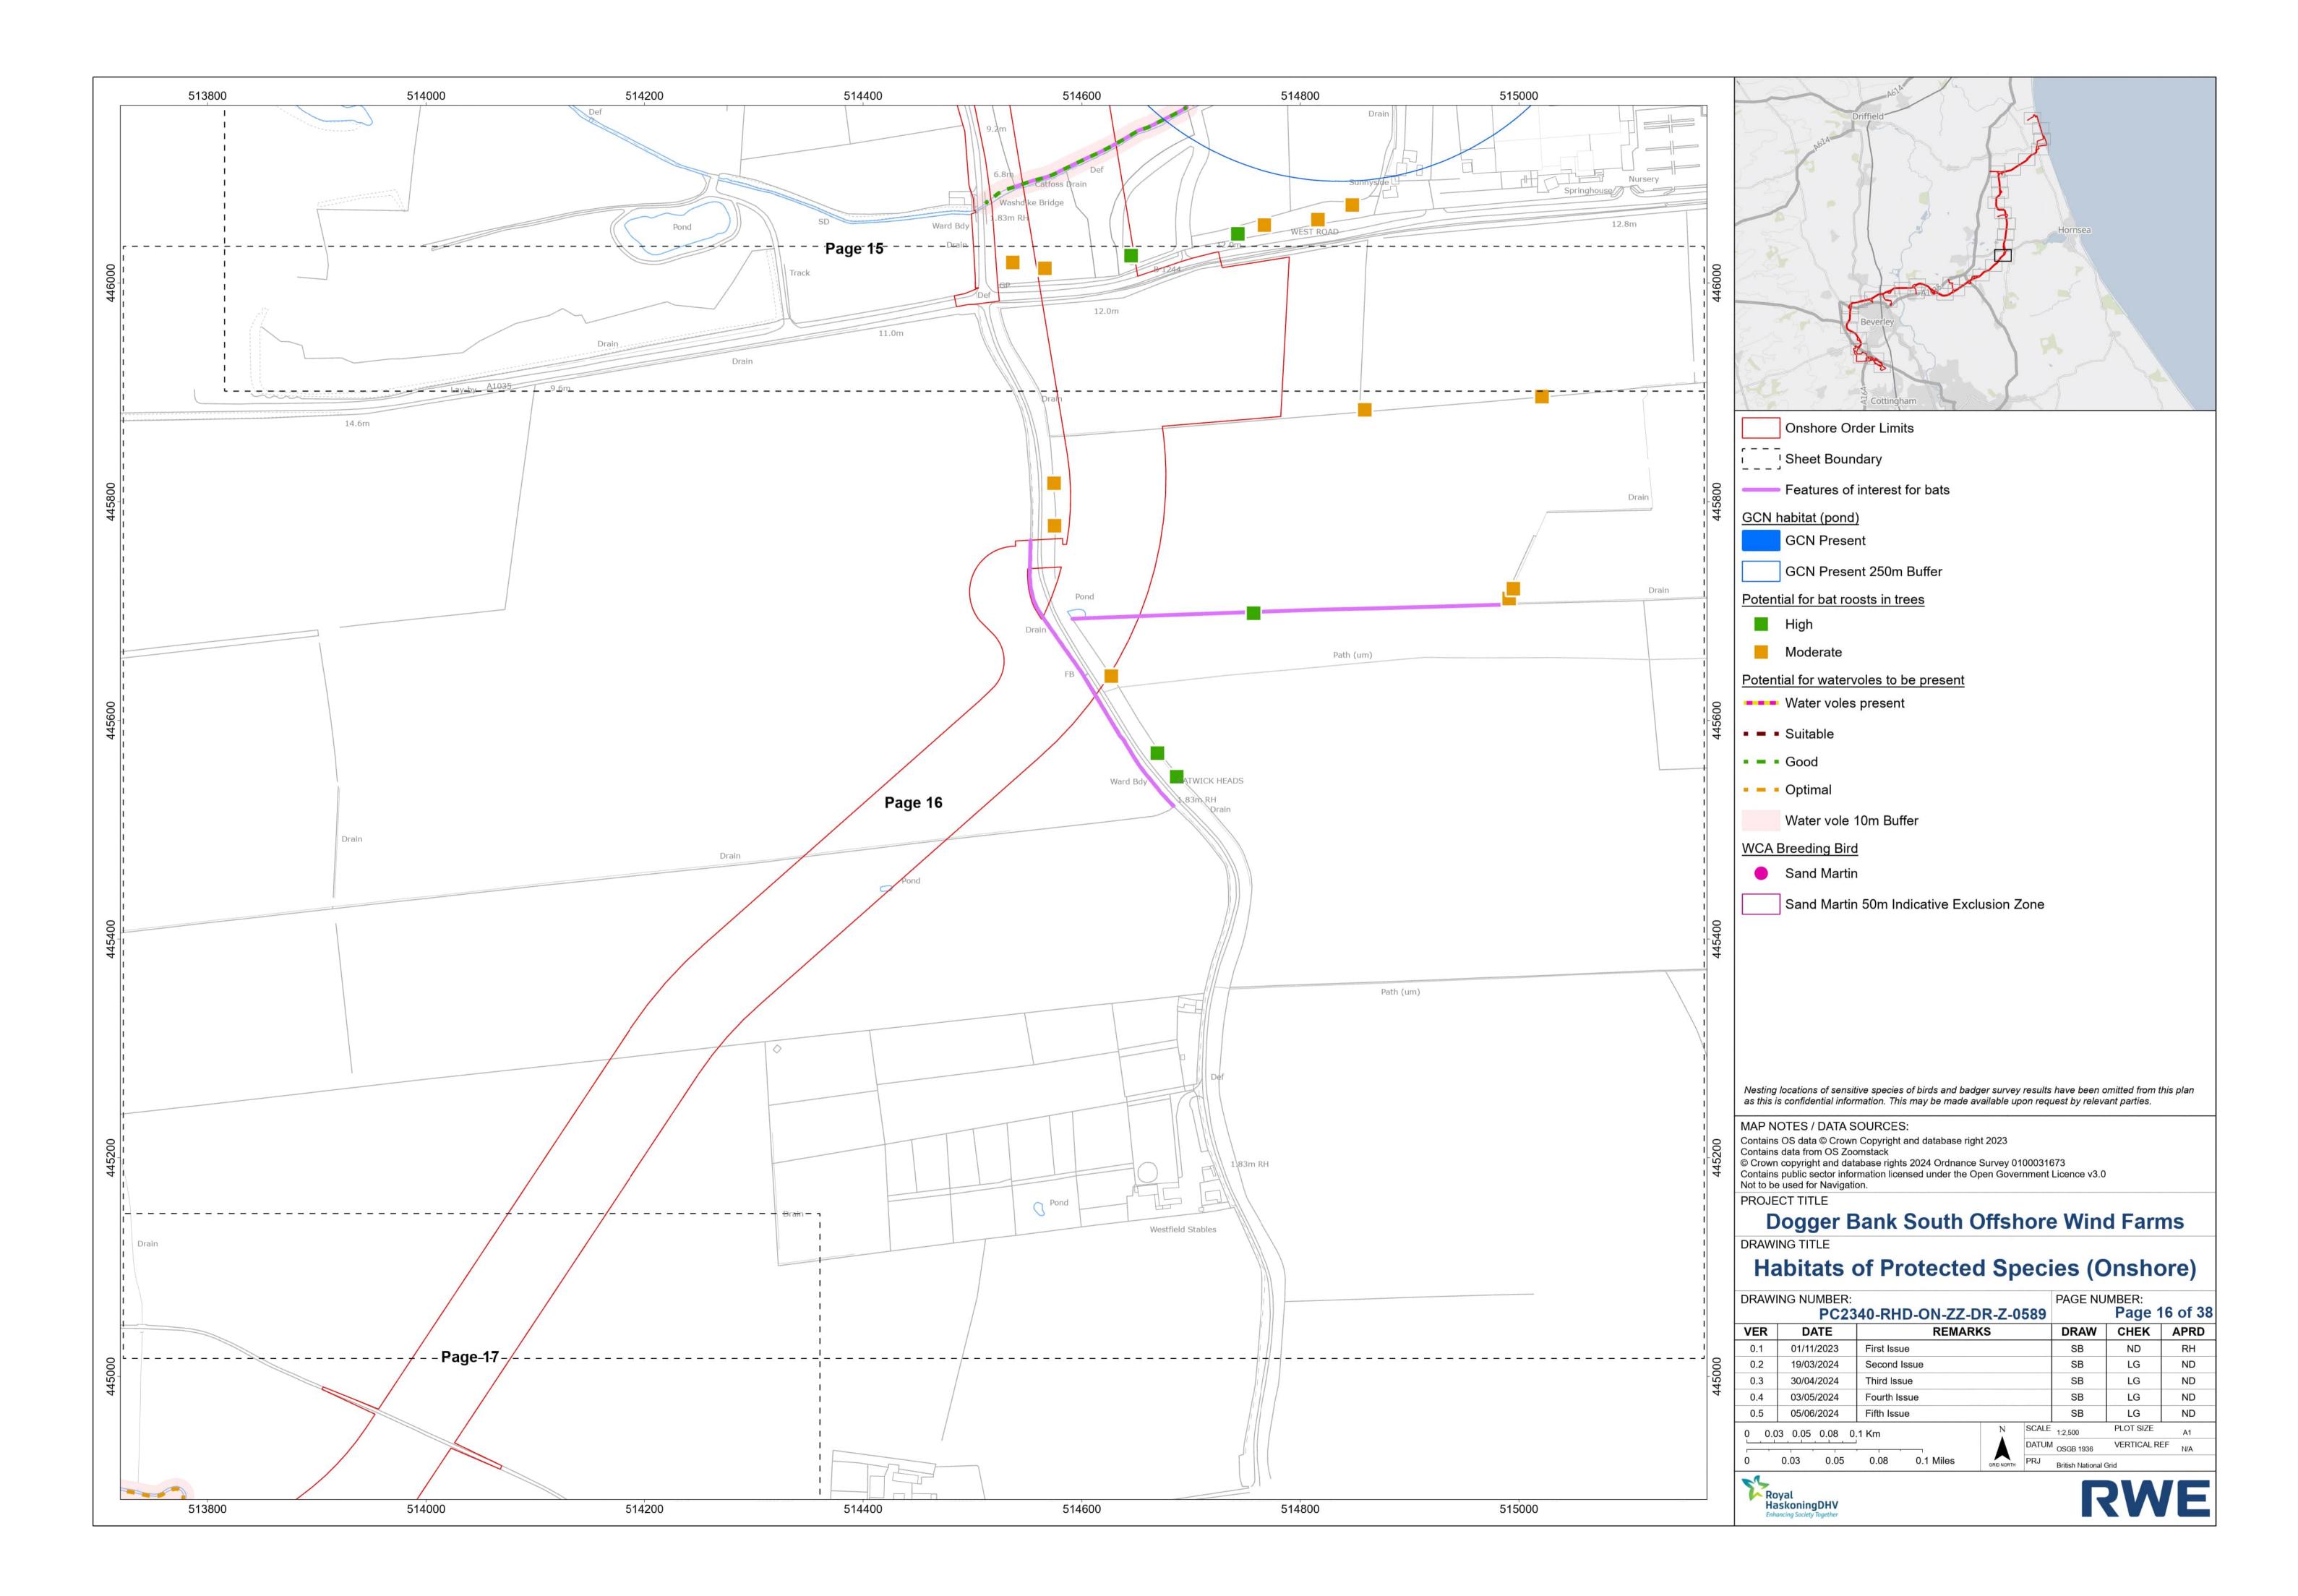

| ND                |
| 0.4              | 03/05/2024 | Fourth Issue   |            |       | SB               | LG         | ND                |
| 0.5              | 05/06/2024 | Fifth Issue    |            |       | SB               | LG         | ND                |
| 0 0.5 1 1.5 2 Km |            |                | N SCALE    |       | 1:50,000         | PLOT SIZE  | A1                |
|                  |            |                |            | DATUN |                  | VERTICAL R | EF <sub>N/A</sub> |
| 0                | 0.5 1      | 1.5 2 Miles    | GRID NORTH | PRJ   | British National | Grid       |                   |
| M                |            |                |            |       |                  |            |                   |