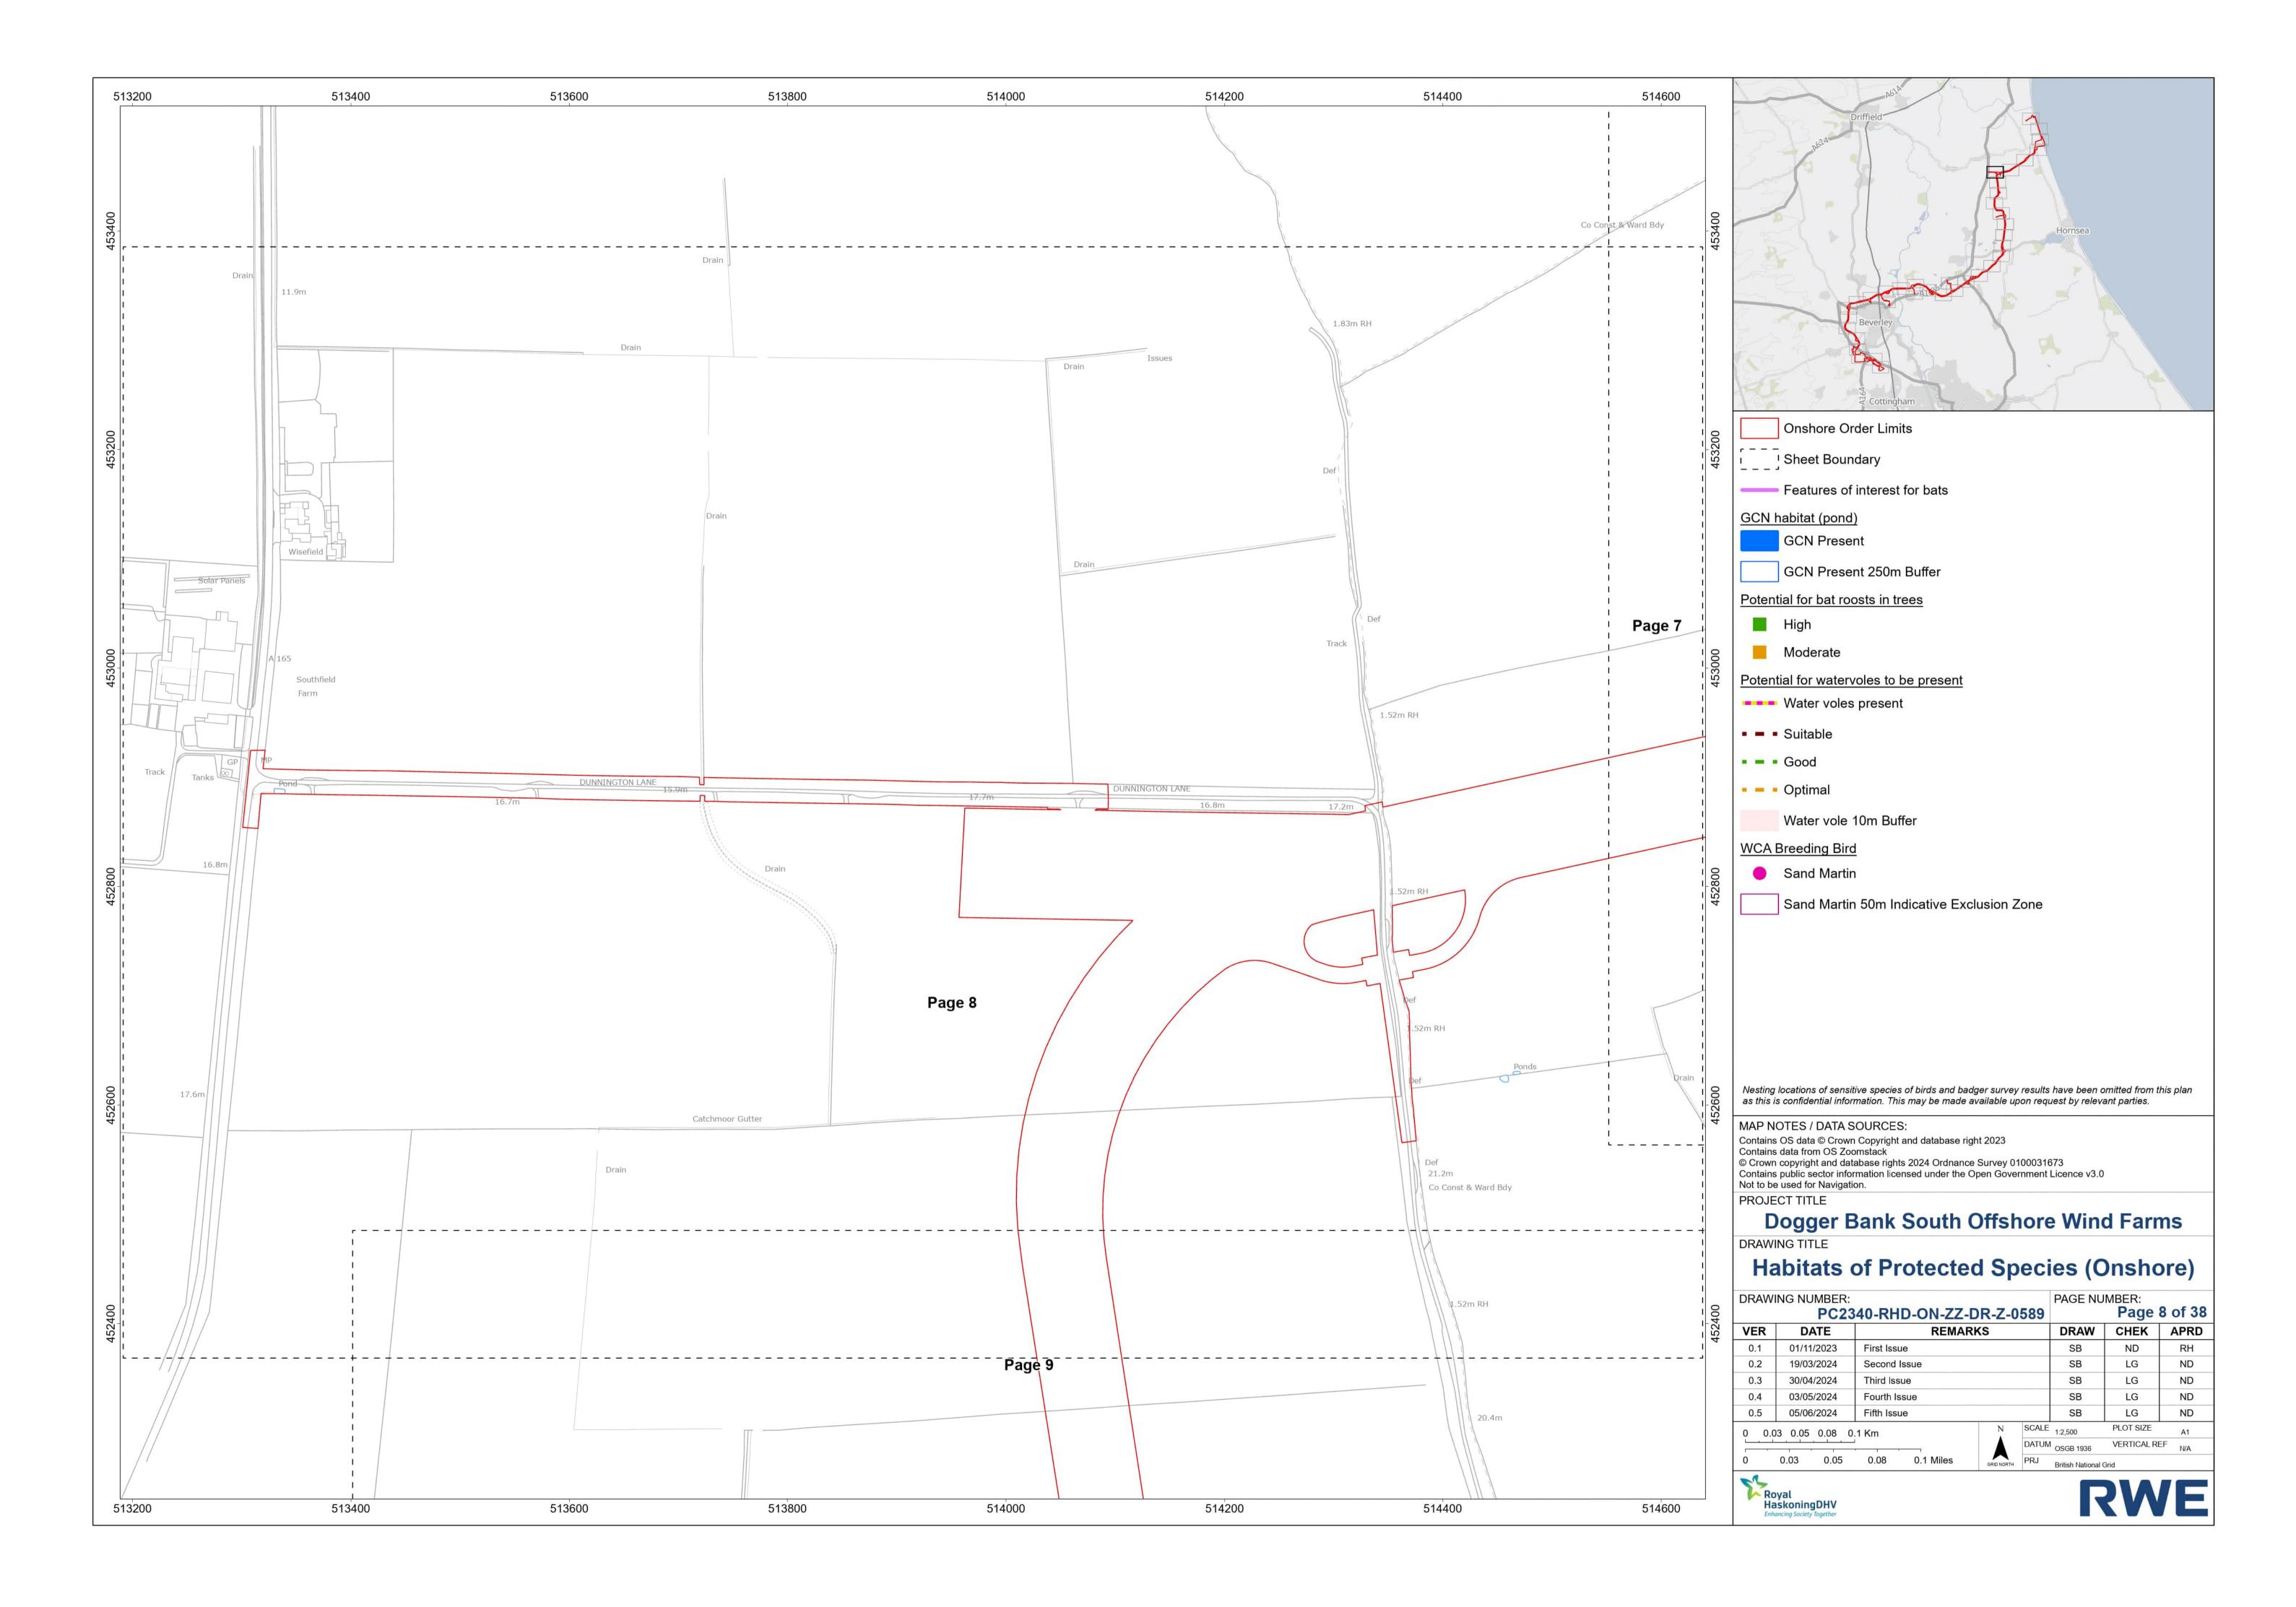

| LG         | ND                |
| 0.4              | 03/05/2024 | Fourth Issue   |            |       | SB               | LG         | ND                |
| 0.5              | 05/06/2024 | Fifth Issue    |            |       | SB               | LG         | ND                |
| 0 0.5 1 1.5 2 Km |            |                | N SCALE    |       | 1:50,000         | PLOT SIZE  | A1                |
|                  |            |                |            | DATUN |                  | VERTICAL R | EF <sub>N/A</sub> |
| 0                | 0.5 1      | 1.5 2 Miles    | GRID NORTH | PRJ   | British National | Grid       |                   |
| M                |            |                |            |       |                  |            |                   |