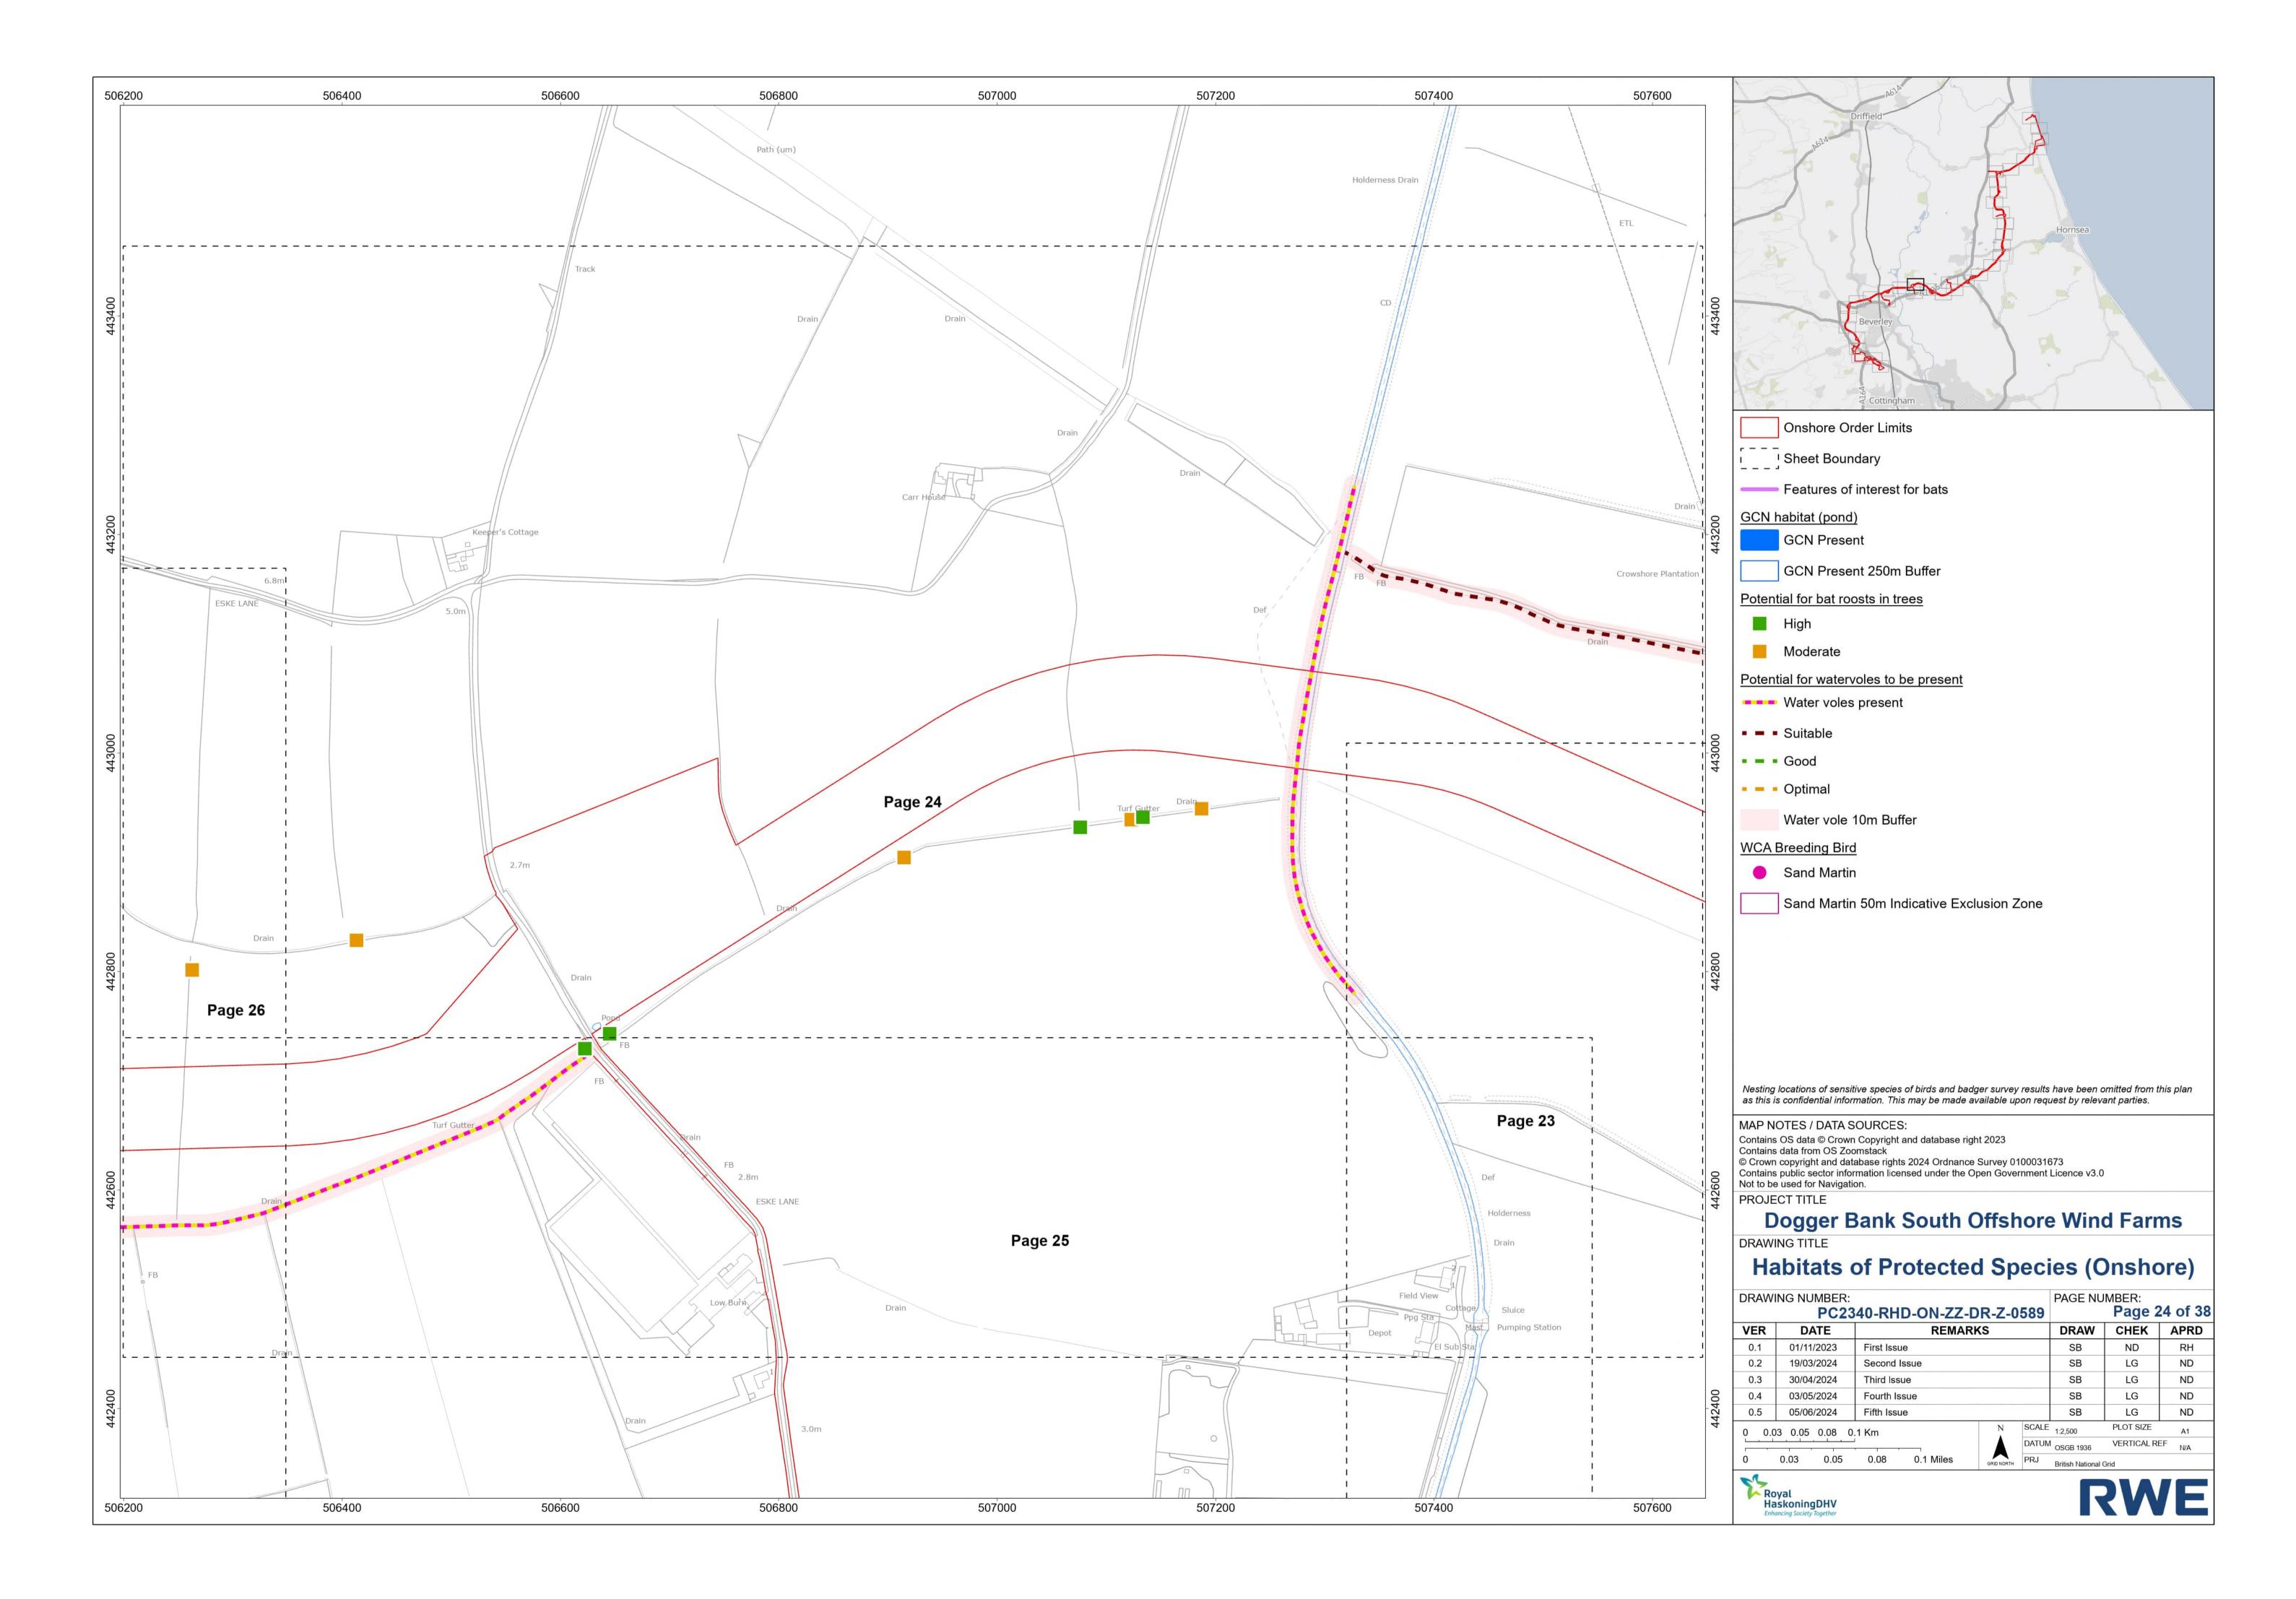

|
| 0.4              | 03/05/2024 | Fourth Issue   |            |       | SB               | LG         | ND                |
| 0.5              | 05/06/2024 | Fifth Issue    |            |       | SB               | LG         | ND                |
| 0 0.5 1 1.5 2 Km |            |                | N SCALE    |       | 1:50,000         | PLOT SIZE  | A1                |
|                  |            |                |            | DATUN |                  | VERTICAL R | EF <sub>N/A</sub> |
| 0                | 0.5 1      | 1.5 2 Miles    | GRID NORTH | PRJ   | British National | Grid       |                   |
| M                |            |                |            |       |                  |            |                   |