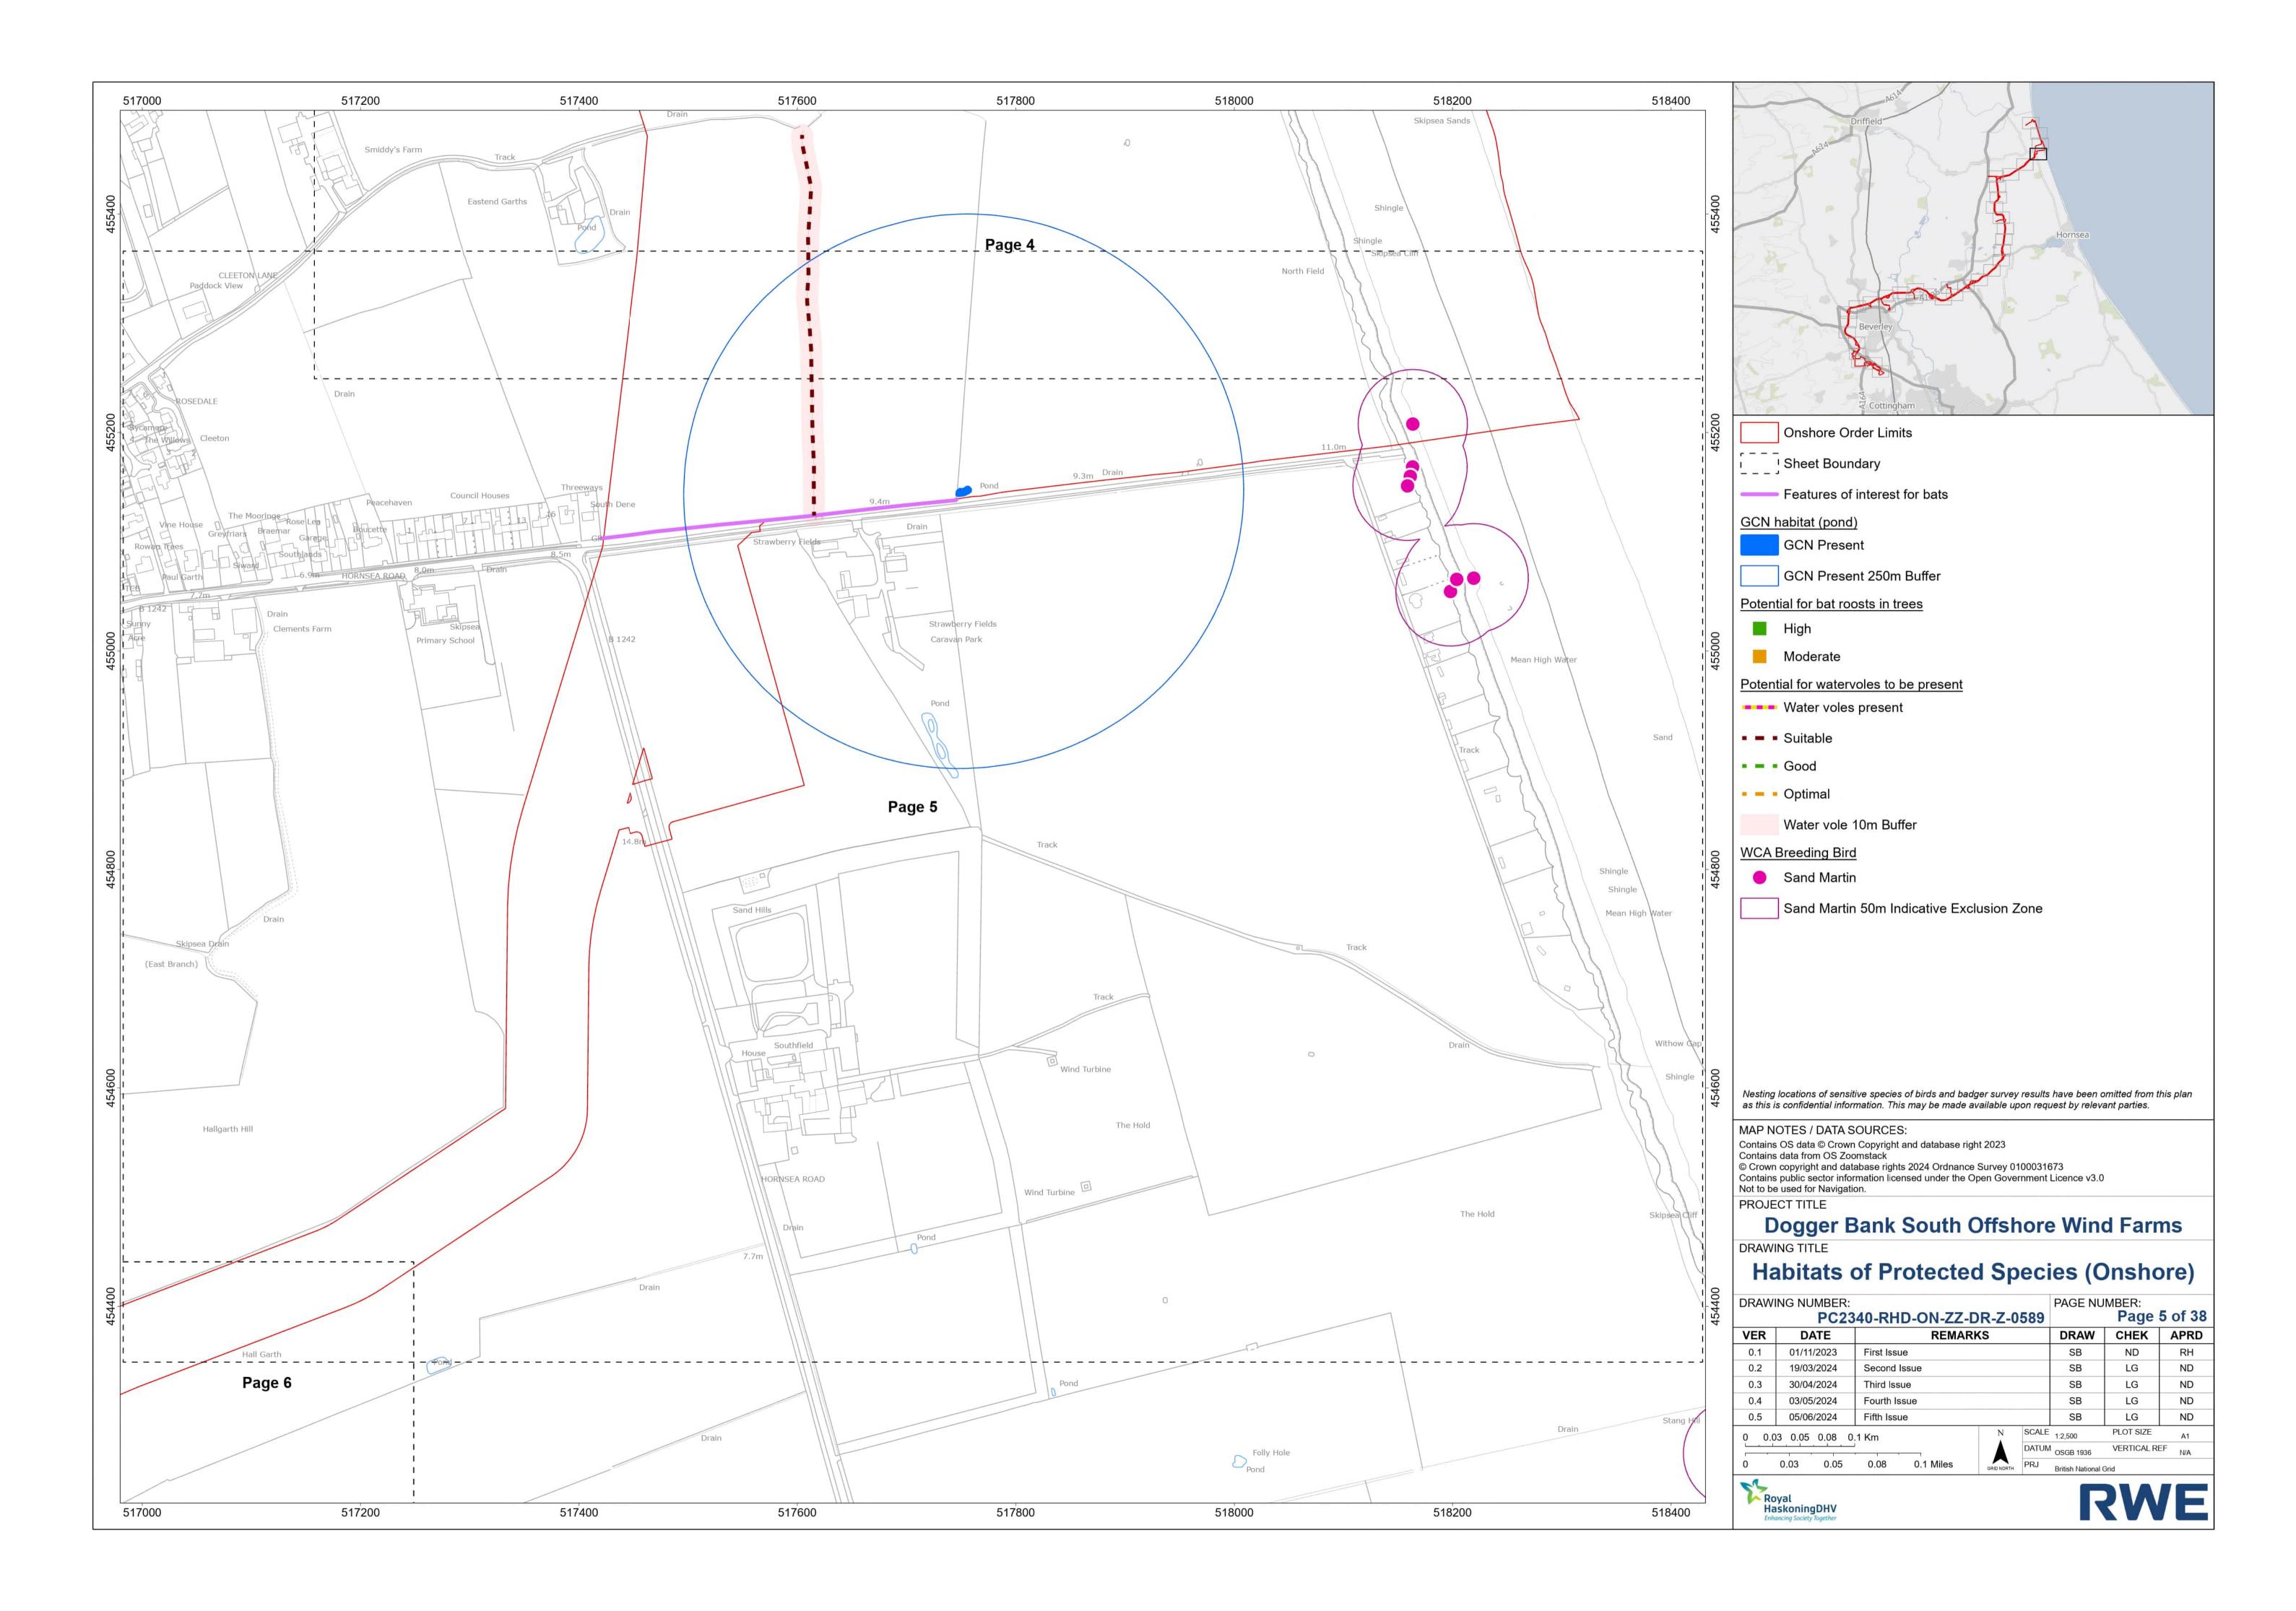

| LG         | ND                |
| 0.4              | 03/05/2024 | Fourth Issue   |            |       | SB               | LG         | ND                |
| 0.5              | 05/06/2024 | Fifth Issue    |            |       | SB               | LG         | ND                |
| 0 0.5 1 1.5 2 Km |            |                | N SCALE    |       | 1:50,000         | PLOT SIZE  | A1                |
|                  |            |                |            | DATUN |                  | VERTICAL R | EF <sub>N/A</sub> |
| 0                | 0.5 1      | 1.5 2 Miles    | GRID NORTH | PRJ   | British National | Grid       |                   |
| M                |            |                |            |       |                  |            |                   |