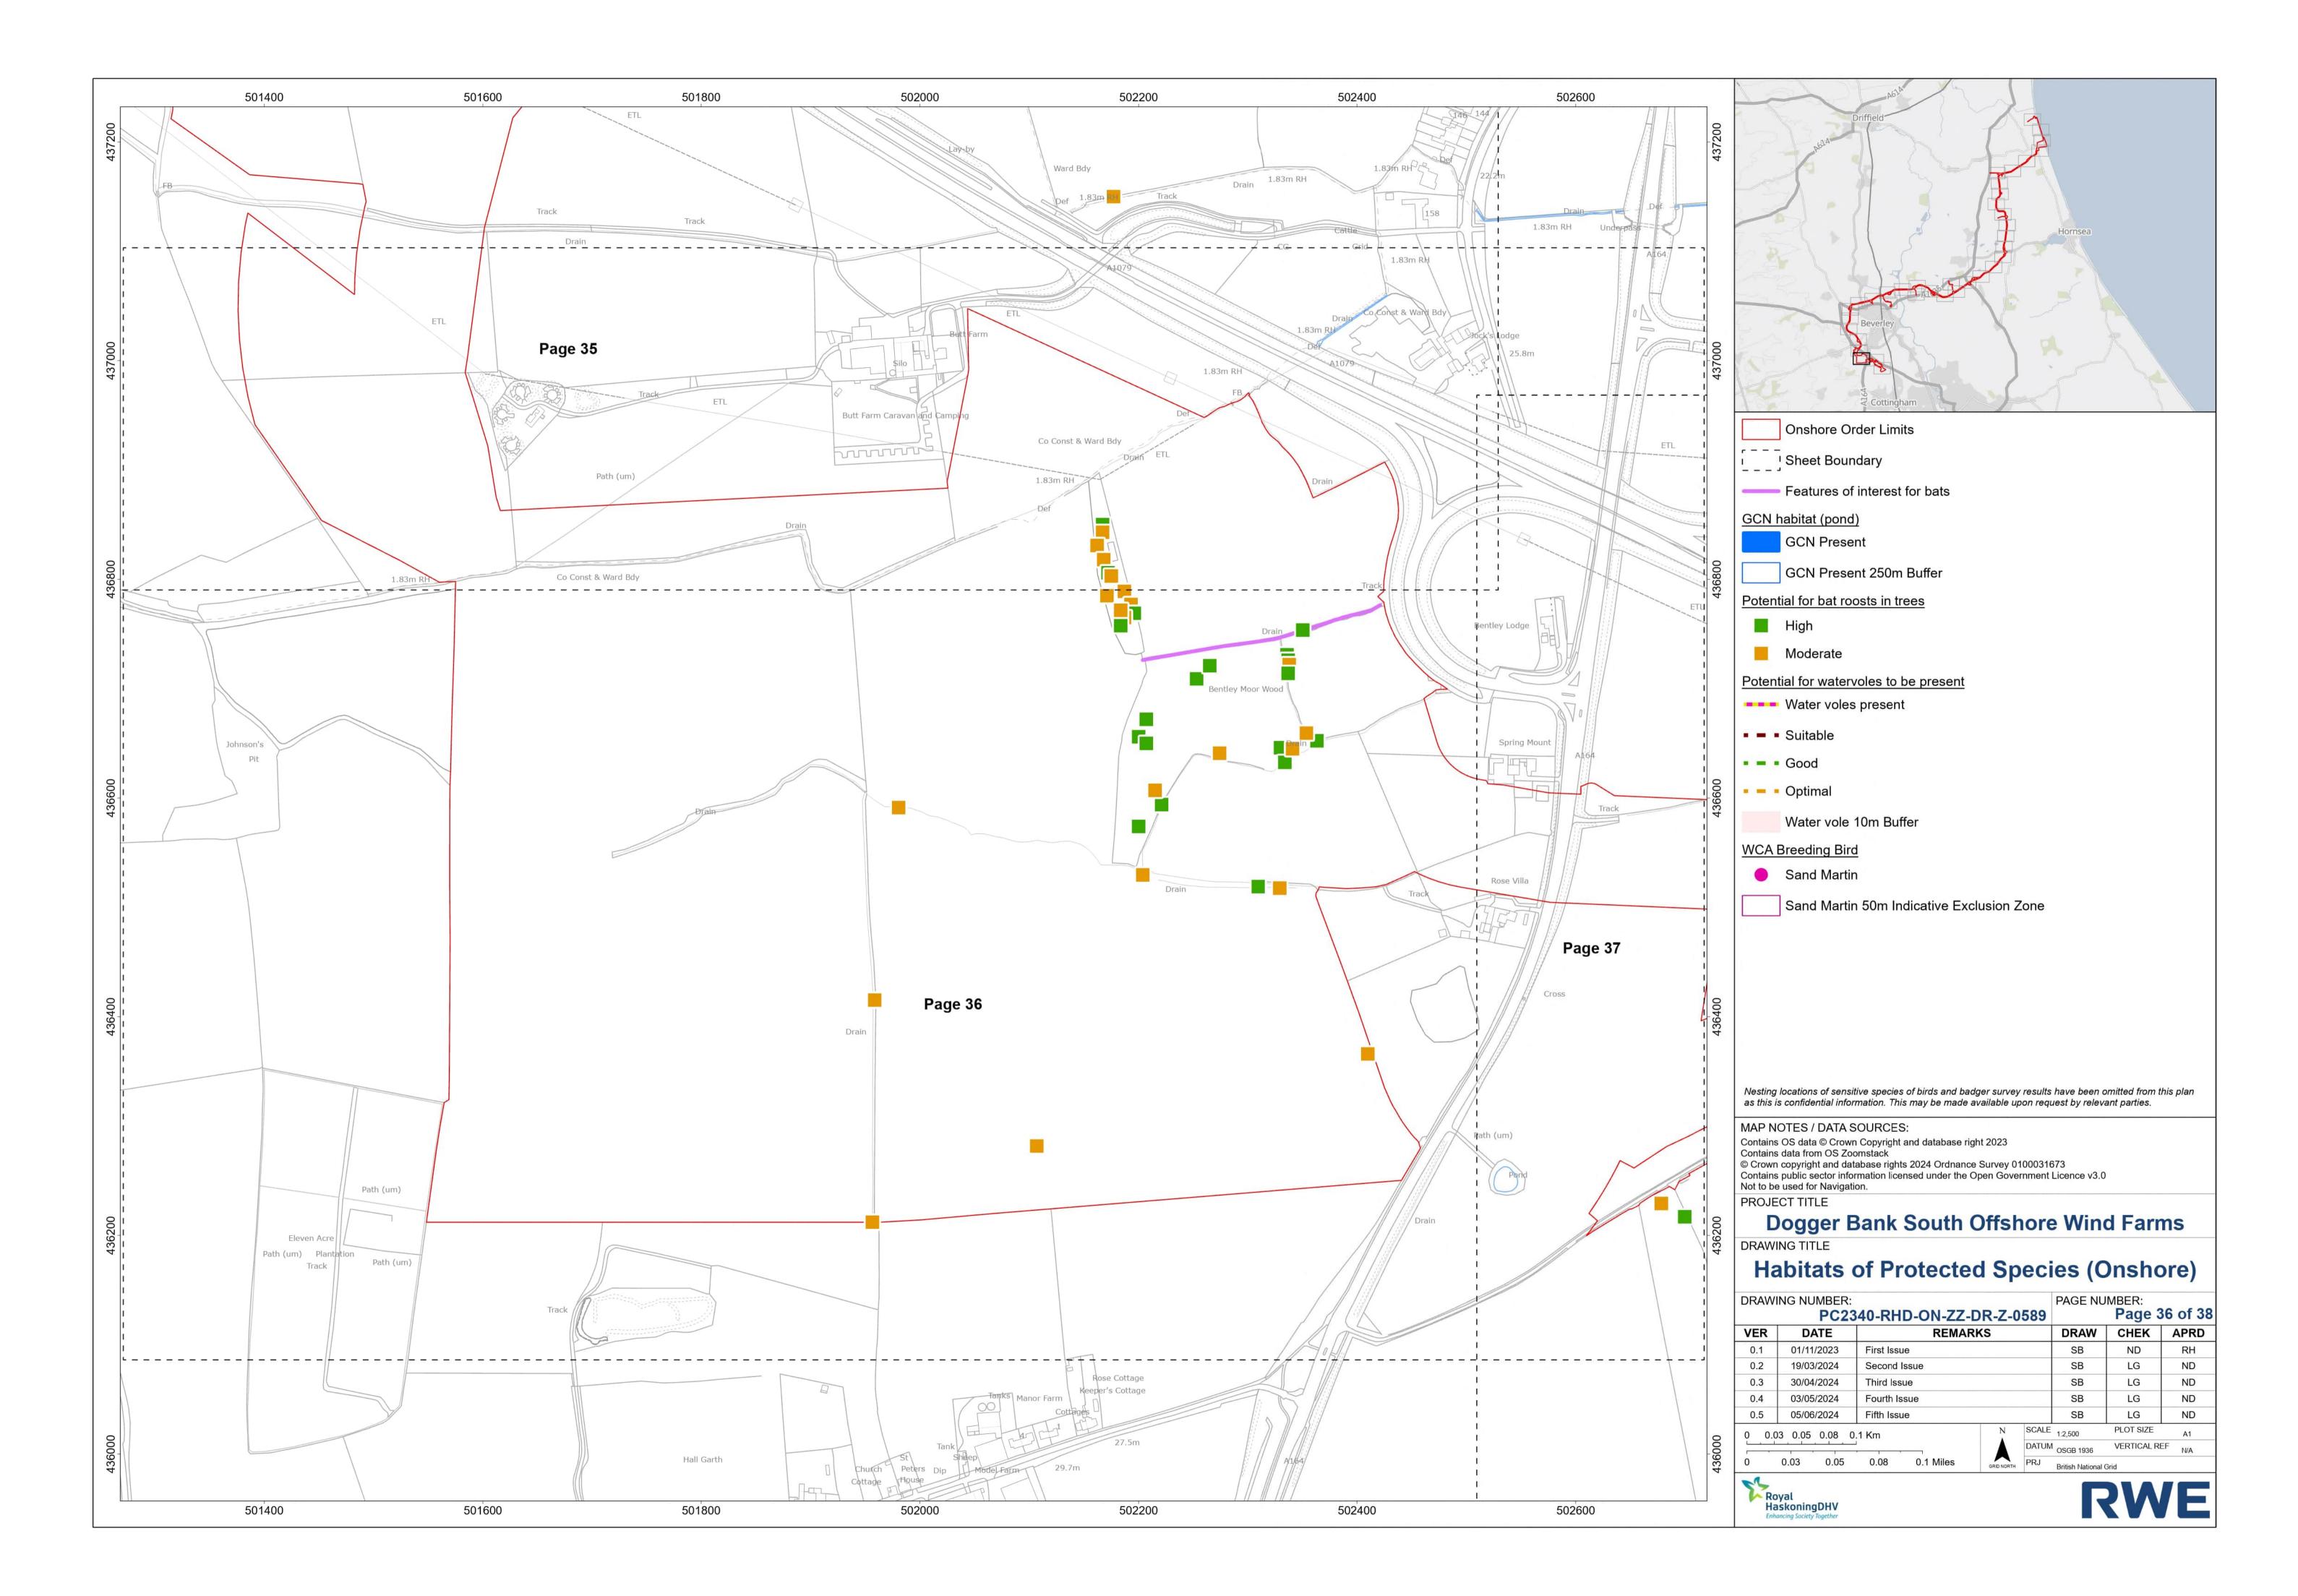

| 11 | Dogger        | - |  |  |
|----|---------------|---|--|--|
|    | PROJECT TITLE |   |  |  |

|                  | PC2        | 340-RHD-ON-ZZ- | DR-Z-0     | 589   |                  | Page       | 1 of 38           |
|------------------|------------|----------------|------------|-------|------------------|------------|-------------------|
| VER              | DATE       | REMA           | RKS        |       | DRAW             | CHEK       | APRD              |
| 0.1              | 01/11/2023 | First Issue    |            |       | SB               | ND         | RH                |
| 0.2              | 19/03/2024 | Second Issue   |            |       | SB               | LG         | ND                |
| 0.3              | 30/04/2024 | Third Issue    |            |       | SB               | LG         | ND                |
| 0.4              | 03/05/2024 | Fourth Issue   |            |       | SB               | LG         | ND                |
| 0.5              | 05/06/2024 | Fifth Issue    |            |       | SB               | LG         | ND                |
| 0 0.5 1 1.5 2 Km |            |                | N SCALE    |       | 1:50,000         | PLOT SIZE  | A1                |
|                  |            |                |            | DATUN |                  | VERTICAL R | EF <sub>N/A</sub> |
| 0                | 0.5 1      | 1.5 2 Miles    | GRID NORTH | PRJ   | British National | Grid       |                   |
| M                |            |                |            |       |                  |            |                   |