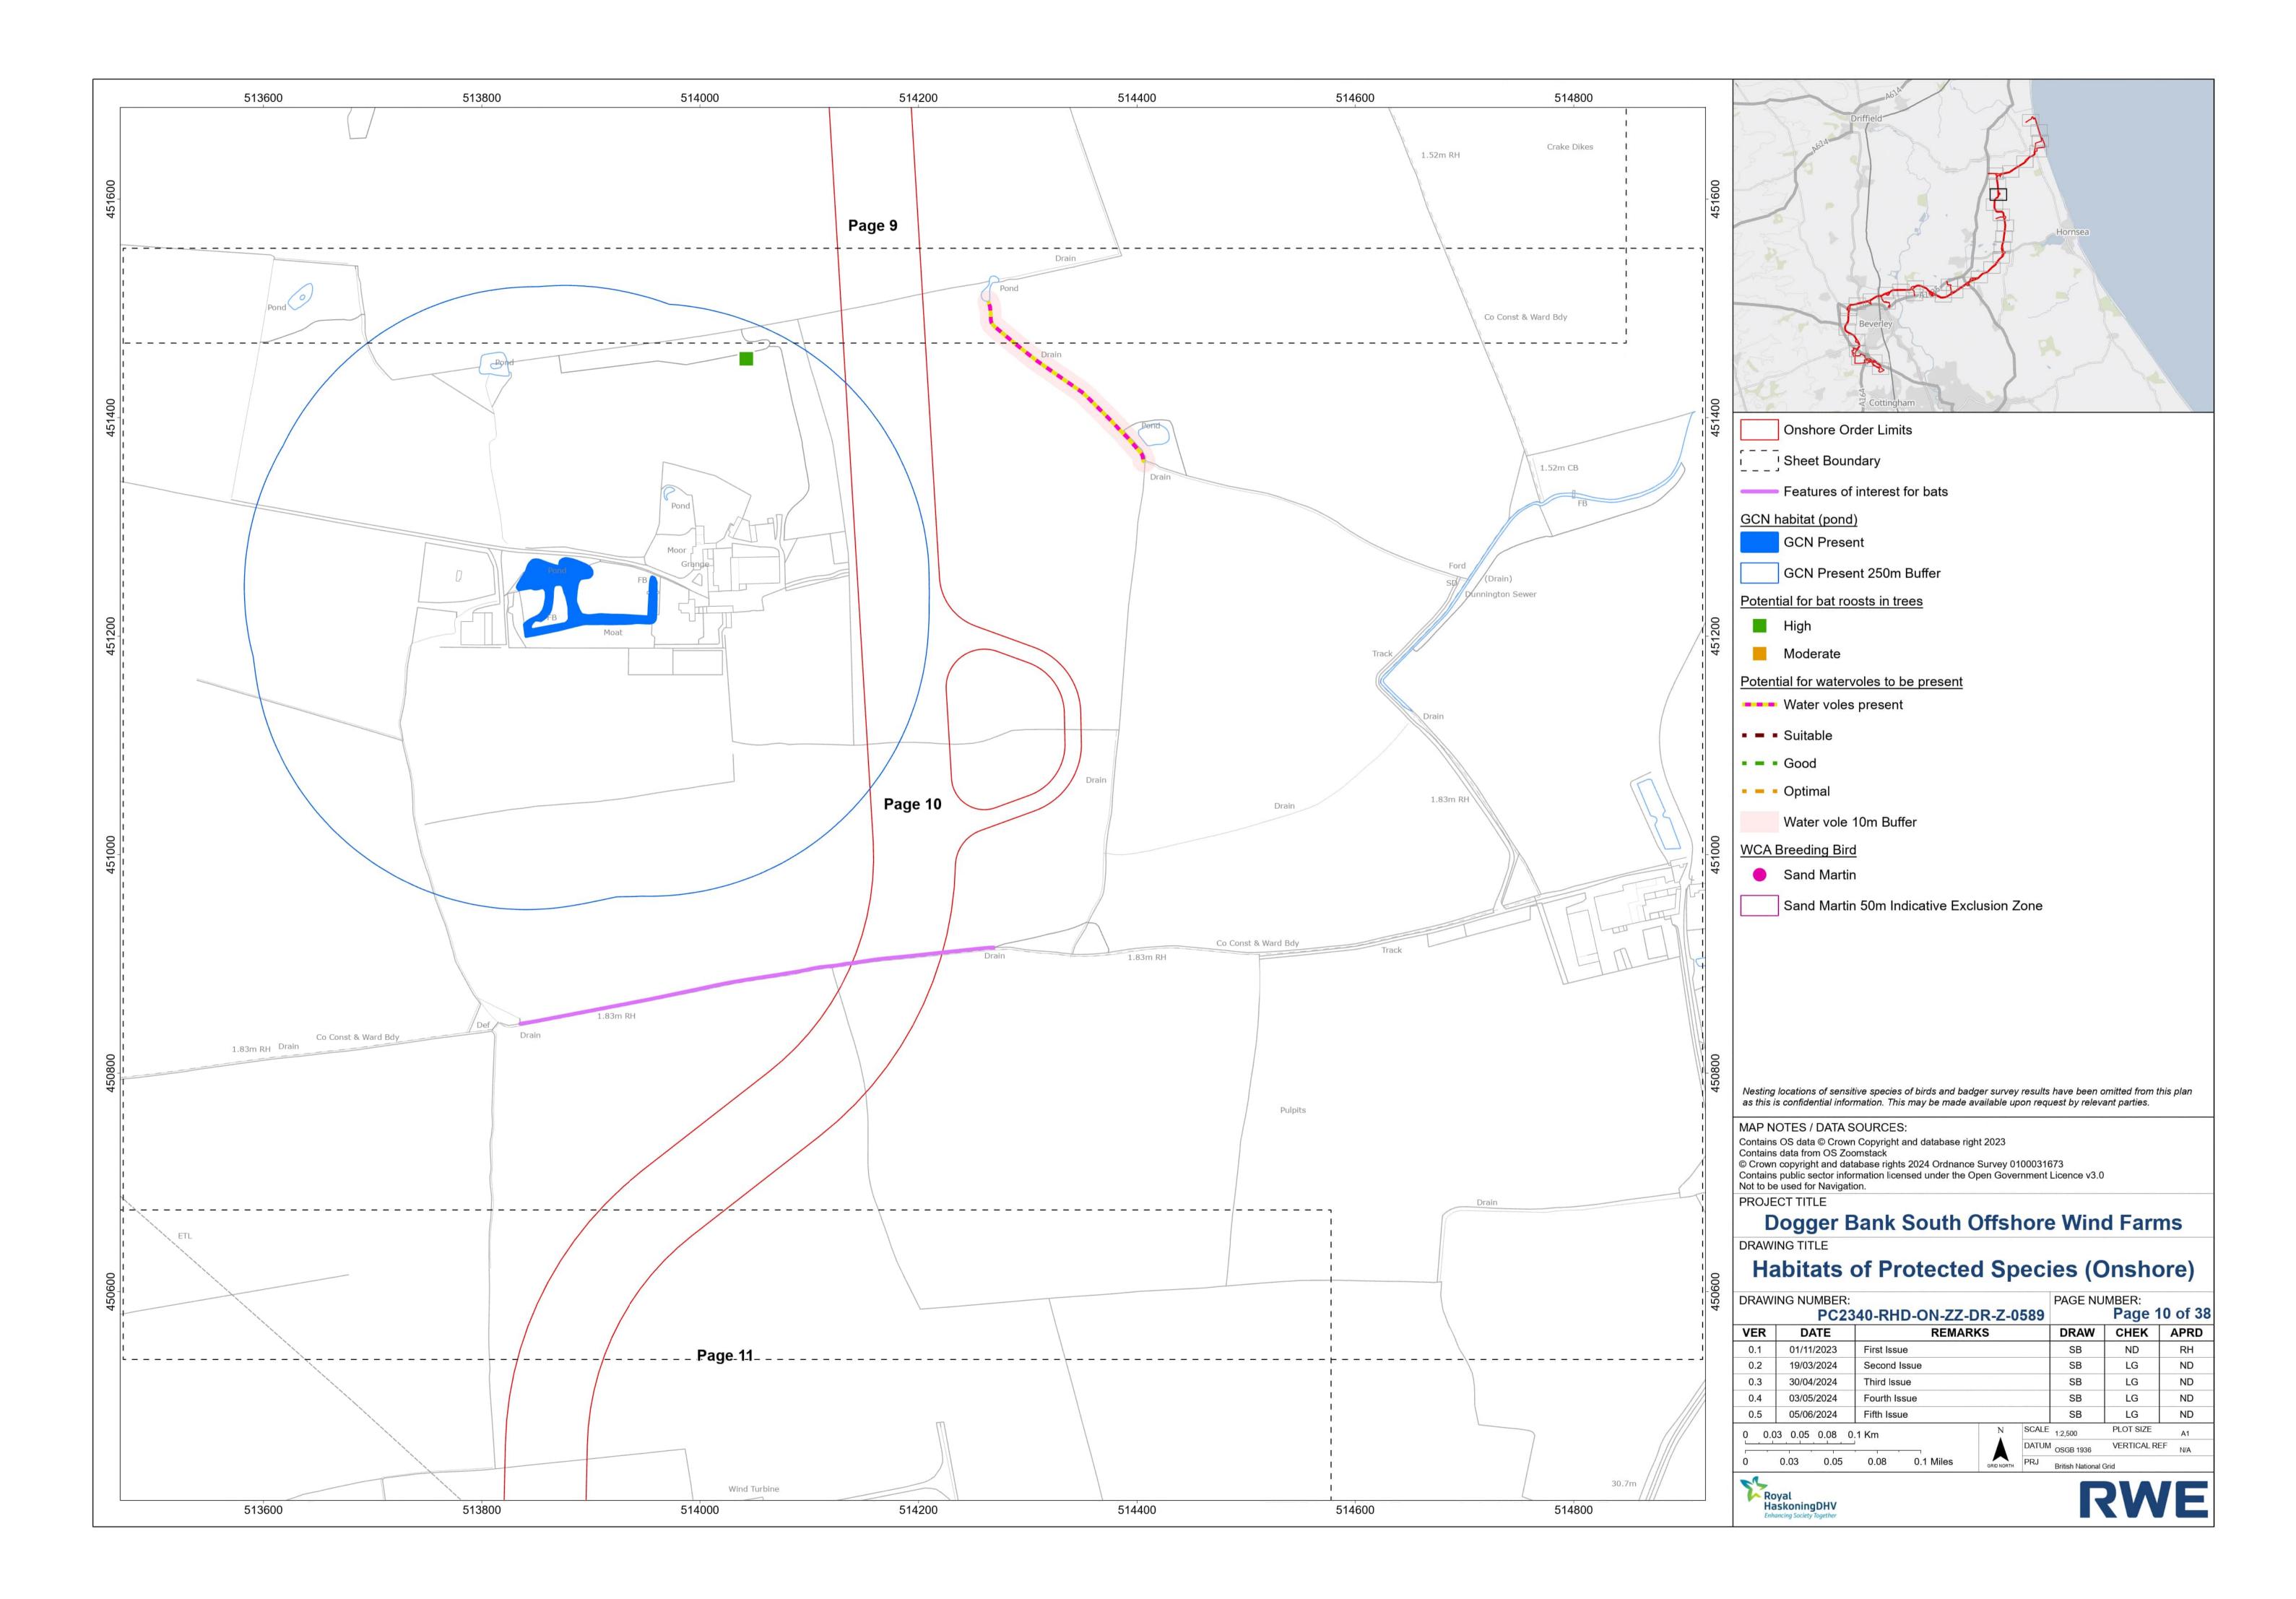

| 11 | Dogger        | - |  |  |
|----|---------------|---|--|--|
|    | PROJECT TITLE |   |  |  |

|                  | PC2        | 340-RHD-ON-ZZ- | DR-Z-0     | 589   |                  | Page       | 1 of 38           |
|------------------|------------|----------------|------------|-------|------------------|------------|-------------------|
| VER              | DATE       | REMA           | RKS        |       | DRAW             | CHEK       | APRD              |
| 0.1              | 01/11/2023 | First Issue    |            |       | SB               | ND         | RH                |
| 0.2              | 19/03/2024 | Second Issue   |            |       | SB               | LG         | ND                |
| 0.3              | 30/04/2024 | Third Issue    |            |       | SB               | LG         | ND                |
| 0.4              | 03/05/2024 | Fourth Issue   |            |       | SB               | LG         | ND                |
| 0.5              | 05/06/2024 | Fifth Issue    |            |       | SB               | LG         | ND                |
| 0 0.5 1 1.5 2 Km |            |                | N SCALE    |       | 1:50,000         | PLOT SIZE  | A1                |
|                  |            |                |            | DATUN |                  | VERTICAL R | EF <sub>N/A</sub> |
| 0                | 0.5 1      | 1.5 2 Miles    | GRID NORTH | PRJ   | British National | Grid       |                   |
| M                |            |                |            |       |                  |            |                   |