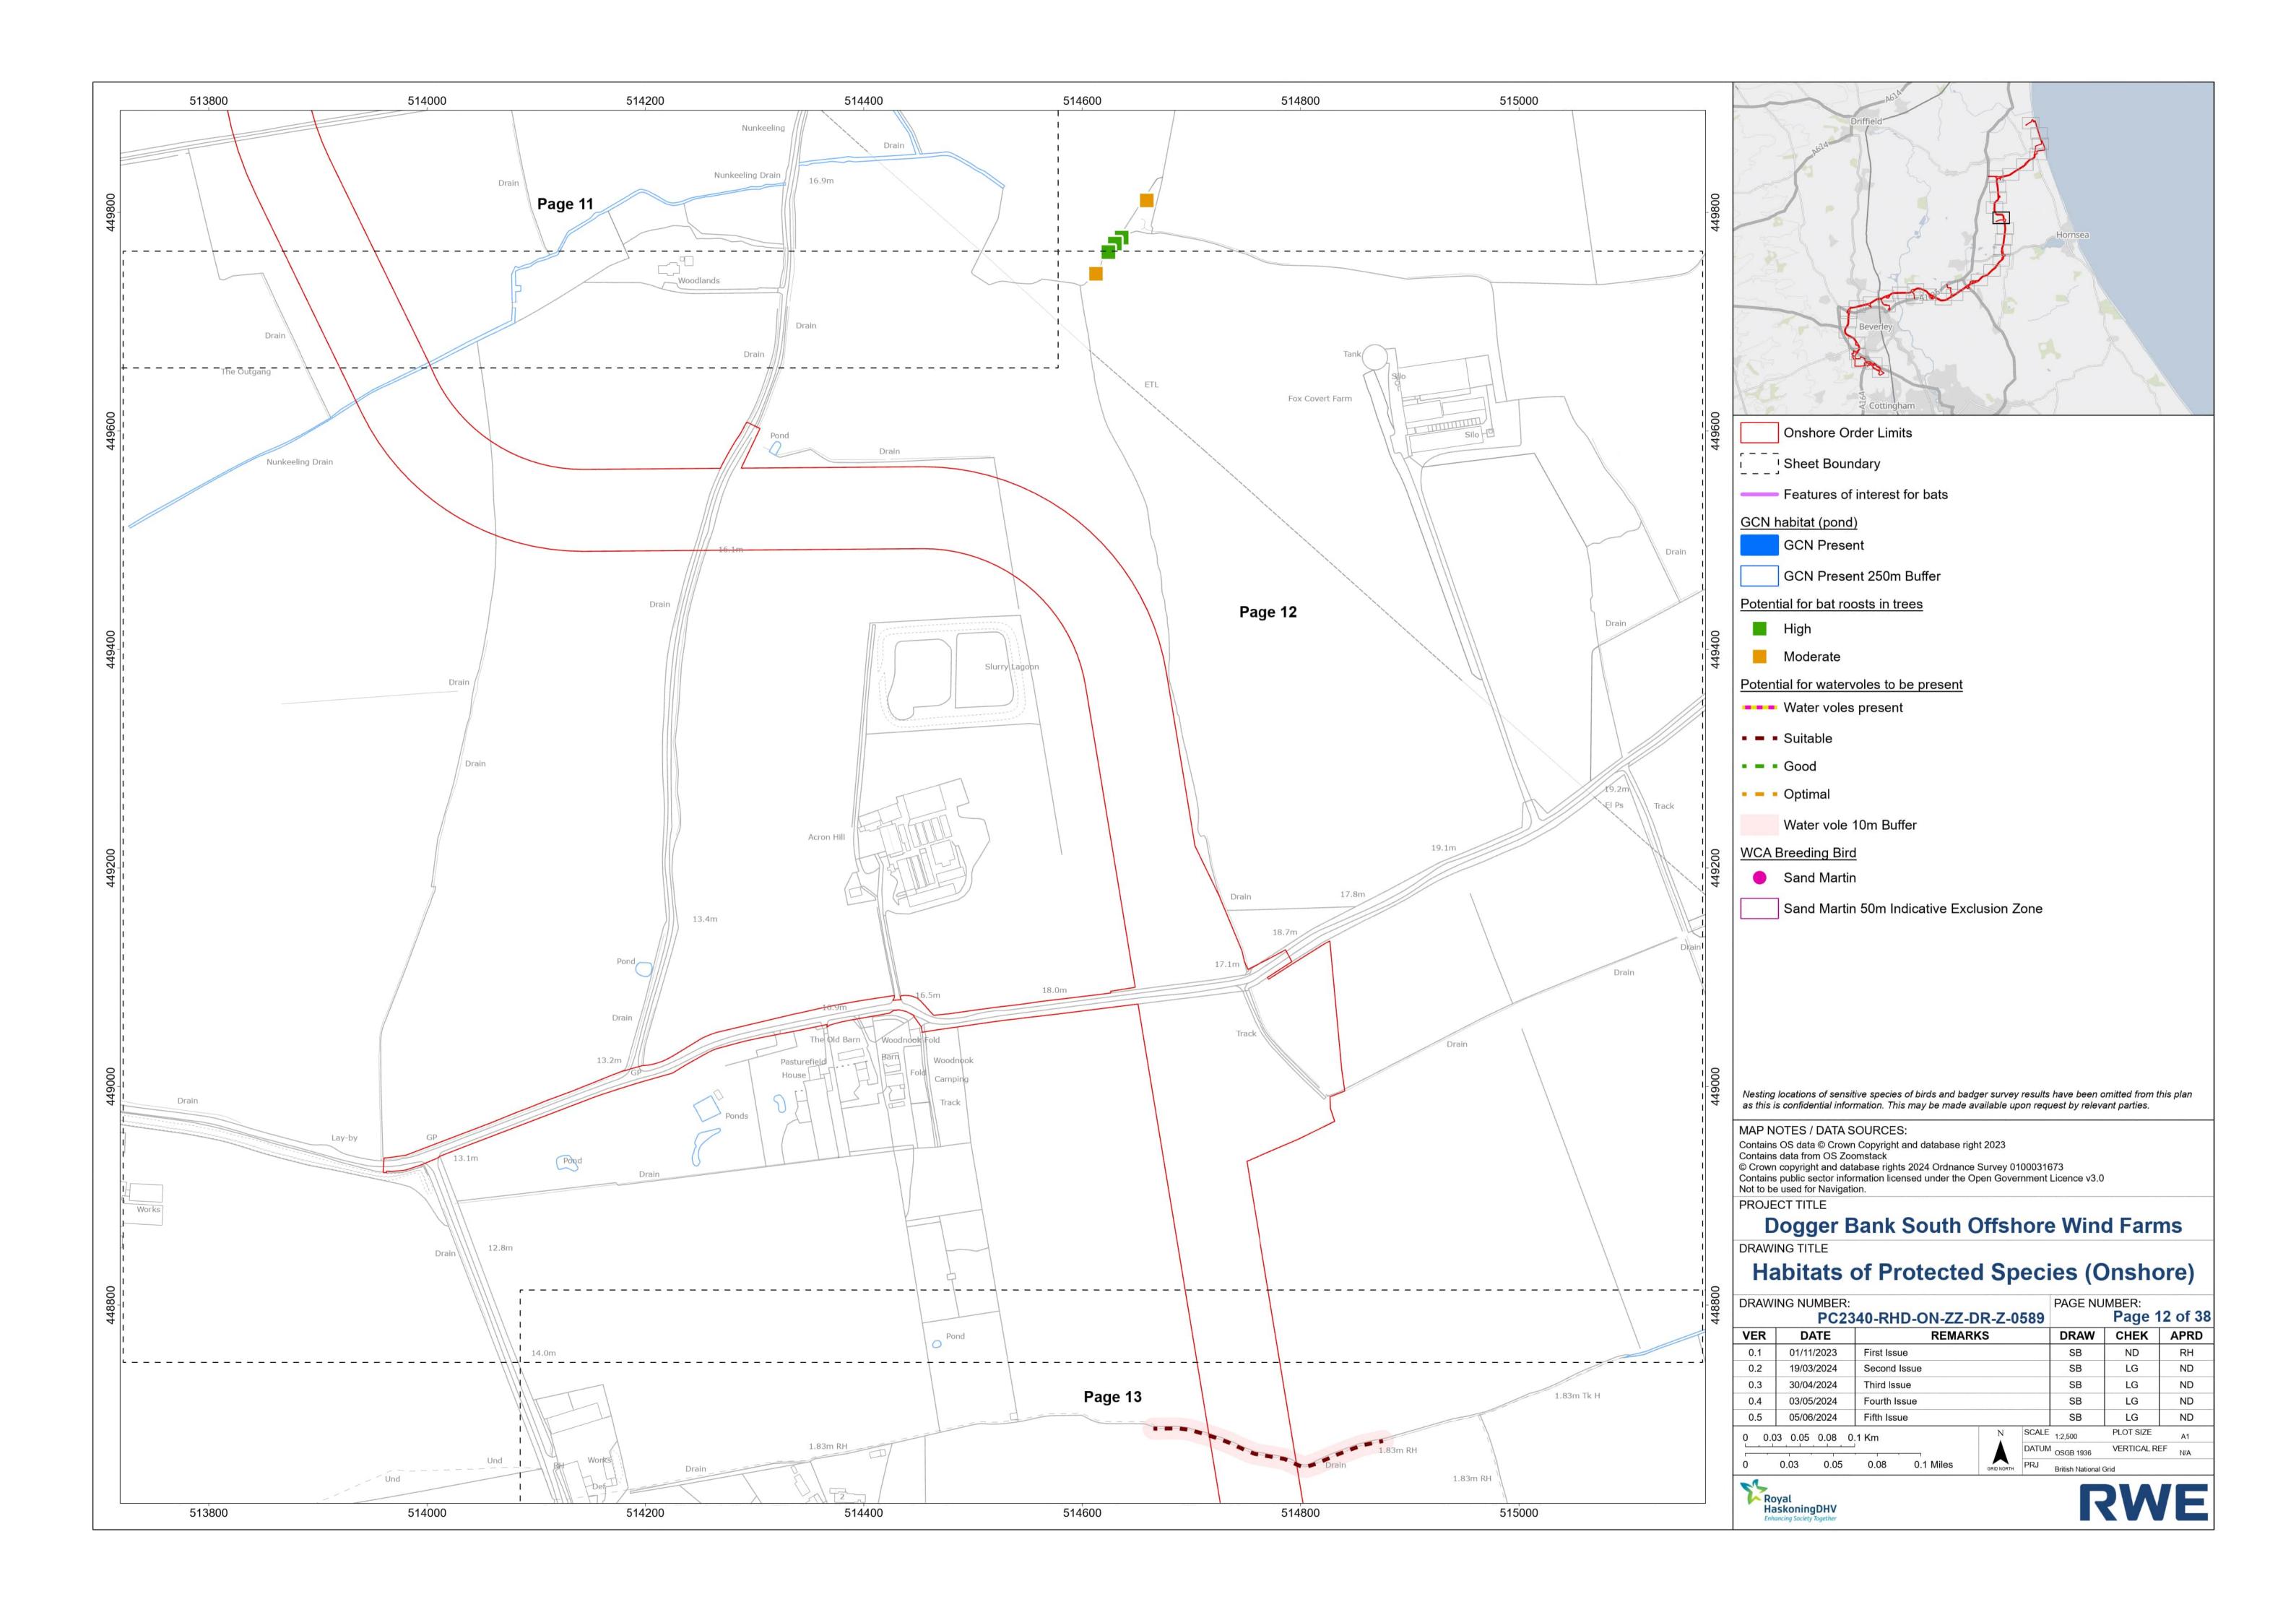

| 11 | Dogger        | - |  |  |
|----|---------------|---|--|--|
|    | PROJECT TITLE |   |  |  |

|                  | PC2        | 340-RHD-ON-ZZ- | DR-Z-0     | 589   |                  | Page       | 1 of 38           |
|------------------|------------|----------------|------------|-------|------------------|------------|-------------------|
| VER              | DATE       | REMA           | RKS        |       | DRAW             | CHEK       | APRD              |
| 0.1              | 01/11/2023 | First Issue    |            |       | SB               | ND         | RH                |
| 0.2              | 19/03/2024 | Second Issue   |            |       | SB               | LG         | ND                |
| 0.3              | 30/04/2024 | Third Issue    |            |       | SB               | LG         | ND                |
| 0.4              | 03/05/2024 | Fourth Issue   |            |       | SB               | LG         | ND                |
| 0.5              | 05/06/2024 | Fifth Issue    |            |       | SB               | LG         | ND                |
| 0 0.5 1 1.5 2 Km |            |                | N SCALE    |       | 1:50,000         | PLOT SIZE  | A1                |
|                  |            |                |            | DATUN |                  | VERTICAL R | EF <sub>N/A</sub> |
| 0                | 0.5 1      | 1.5 2 Miles    | GRID NORTH | PRJ   | British National | Grid       |                   |
| M                |            |                |            |       |                  |            |                   |