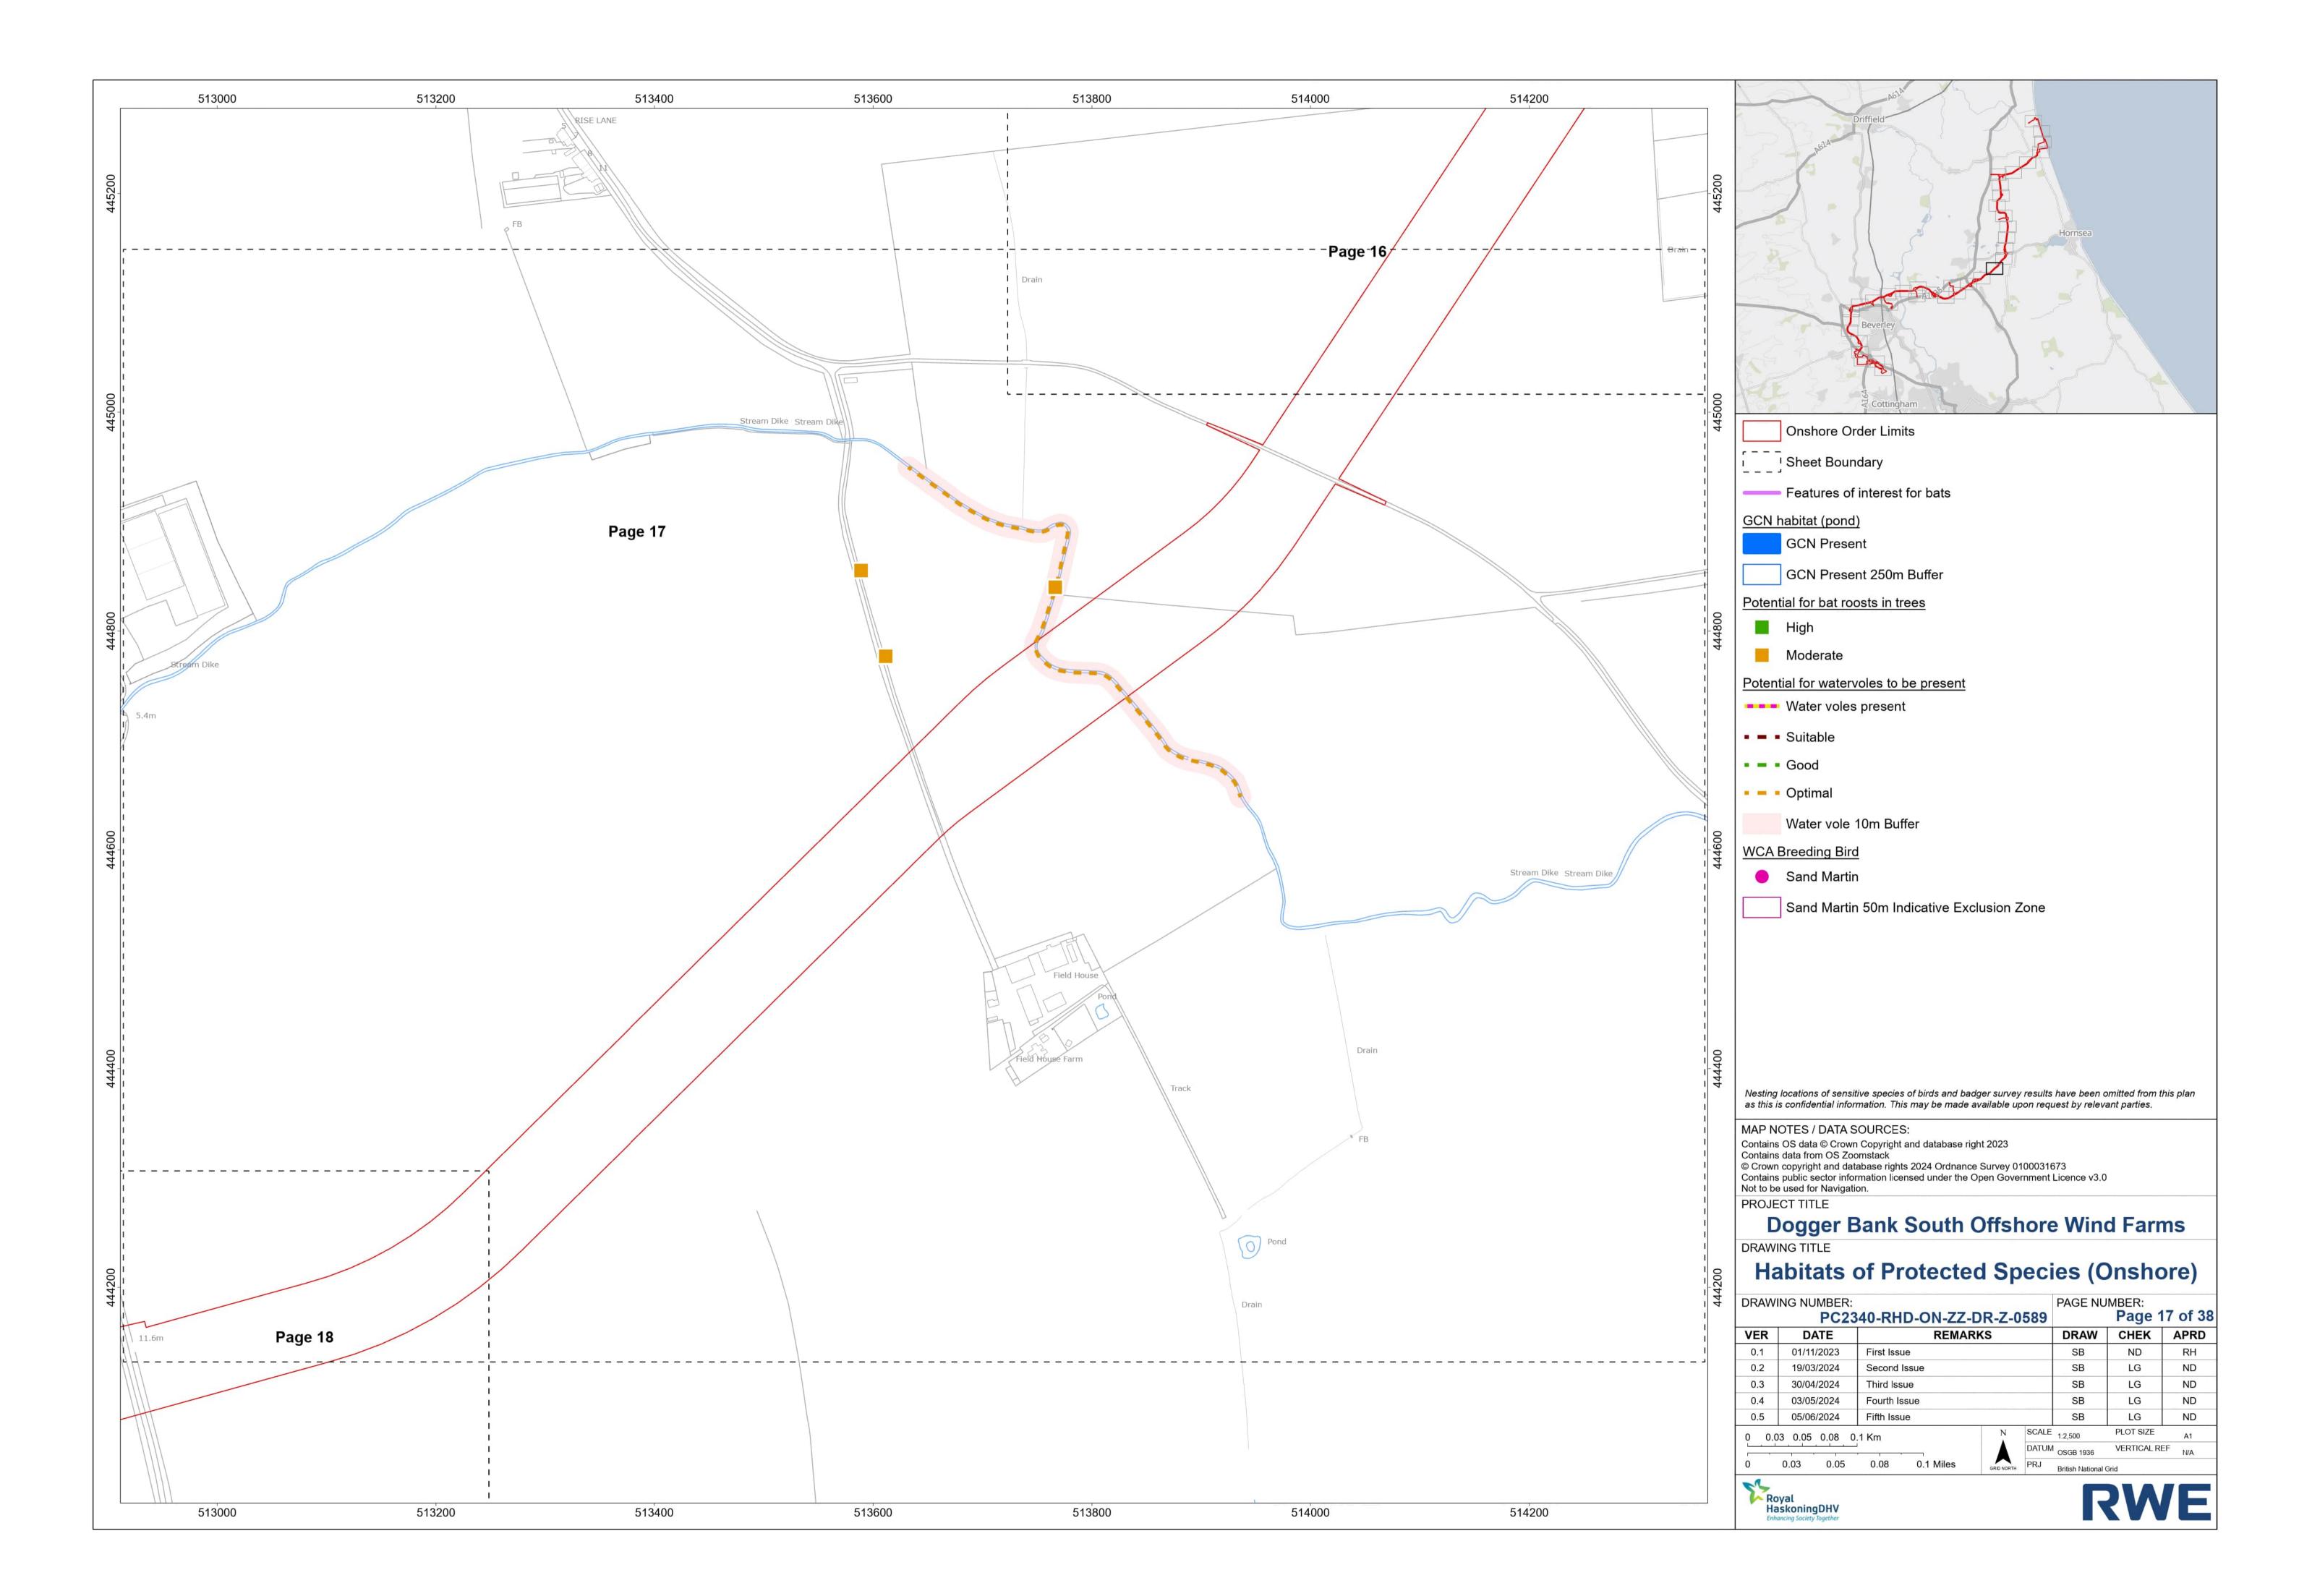

| ND                |
| 0.4              | 03/05/2024 | Fourth Issue   |            |       | SB               | LG         | ND                |
| 0.5              | 05/06/2024 | Fifth Issue    |            |       | SB               | LG         | ND                |
| 0 0.5 1 1.5 2 Km |            |                | N SCALE    |       | 1:50,000         | PLOT SIZE  | A1                |
|                  |            |                |            | DATUN |                  | VERTICAL R | EF <sub>N/A</sub> |
| 0                | 0.5 1      | 1.5 2 Miles    | GRID NORTH | PRJ   | British National | Grid       |                   |
| M                |            |                |            |       |                  |            |                   |